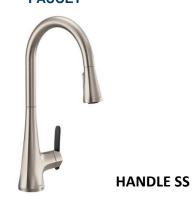

#### **CABINETS**

**CABINET HARDWARE** 

BP873128- 195

COUNTERTOP

Sandgate - QTZ L2

**QUARTZ** 

**FAUCET** 

**BACKSPLASH** 