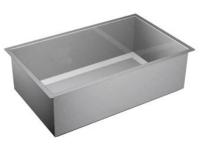

### KITCHEN DETAILS

- 30" GE Profile Cooktop
- Pro-Style canopy hood
- Built-in Microwave & Oven
- 42" upgraded white cabinets
- Quartz countertops
- Subway tile backsplash
- Laminate Wood Flooring
- Under Cabinet Lighting
- Stainless Steel Single Bowl Undermount Sink