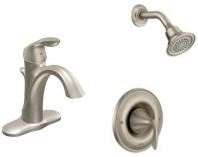

Epoxy Floor

## SHOWCASE HOME DESIGNER FEATURES | KITCHEN

#### **CABINETS**





**CABINET HARDWARE** 



BP873128- 195

COUNTERTOP



Sandgate - QTZ L2

**QUARTZ** 



**FAUCET** 



**BACKSPLASH** 





MAIN **FLOORING** 



White Satin Oak | 04





## SHOWCASE HOME DESIGNER FEATURES | OWNERS BATH

#### **CABINETS**



CABINET HARDWARE



BP873128- 195

#### COUNTERTOP QUARTZ



**PLUMBING** 



**FLOORING** 



**WALL TILE** 



SHOWER FLOOR



## SHOWCASE HOME DESIGNER FEATURES | BATH #2

#### **CABINETS**



**CABINET HARDWARE** 



BP873128- 195

#### **COUNTERTOP QUARTZ**



**PLUMBING** 



**FLOORING** 



**WALL TILE** 







## SHOWCASE HOME DESIGNER FEATURES | BATH #3

#### **CABINETS**



**CABINET HARDWARE** 



BP873128- 195

#### **COUNTERTOP QUARTZ**



**PLUMBING** 



**FLOORING** 



**WALL TILE** 







## SHOWCASE HOME DESIGNER FEATURES | POWDER

#### **CABINETS**





CABINET HARDWARE



BP873128- 195

#### COUNTERTOP QUARTZ



Sandgate - QTZ L2

#### **PLUMBING**



#### **FLOORING**



White Satin Oak | 04