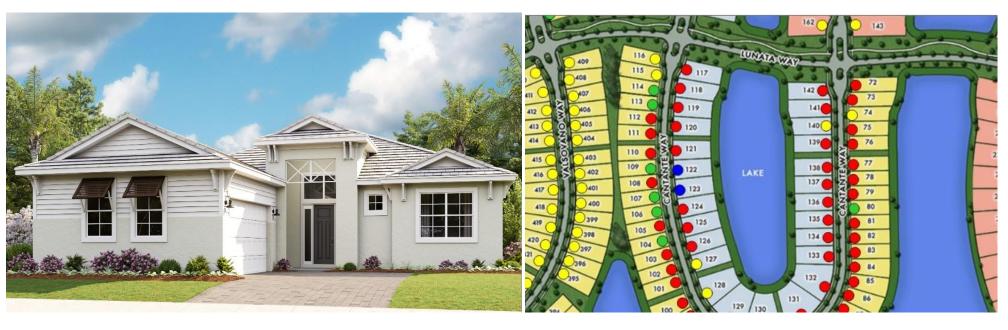

# SHOWCASE HOME | MODEL NAME

**Street Address:** 8562 SW Cantante Way

**A/C Sq. Ft.:** 2,586

Bedrooms: 3 Bathrooms: 3.5

ELEVATION: C HOMESITE: 7.0122

#### THE RILEY

3 Bedroom, Study, 3 Full and 1 Half Bath, Great Room, Snore Room Covered Lanai and 2-Car Garage

Homesite: 7.0122