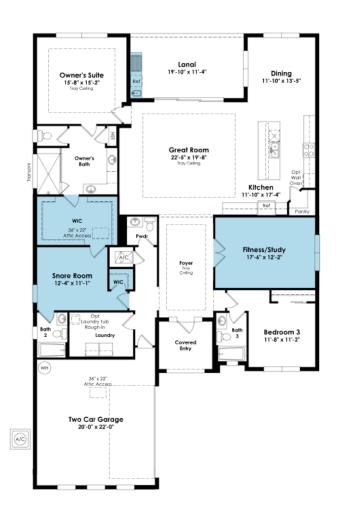

### SHOWCASE HOME FLOORPLAN

#### THE RILEY

3 Bedroom, Study, 3 Full and 1 Half Bath, Great Room, Snore Room Covered Lanai and 2-Car Garage

Homesite: 7.0122