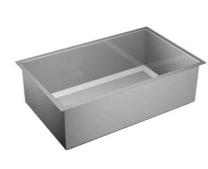

### KITCHEN DETAILS

- 30" GE Profile Cooktop
- Pro-Style canopy hood
- Built-in Microwave & Oven
- 42" upgraded white cabinets
- Quartz countertops
- Subway tile backsplash
- Laminate Wood Flooring
- Under Cabinet Lighting
- Stainless Steel Single Bowl Undermount Sink