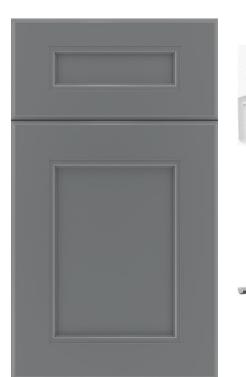

## SHOWCASE HOME DESIGNER FEATURES | KITCHEN

CABINET (PERIMETER)
TAMARIND WHITE CAP

CABINET (ISLAND)
TAMARIND DRIZZLE

HARDWARE 625-160SBZ

QUARTZ COUNTERTOP &
BACKSPLASH
DAL INDEPENDENCE
CALACATTA

FAUCET MOEN STO GOLD