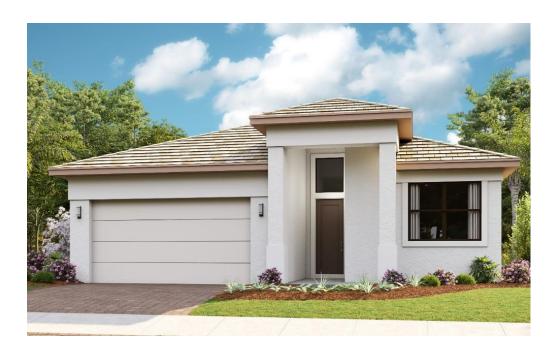

# SHOWCASE HOME | MADISON

Street Address: 6850 SE Haven Lane

Bedrooms: 3 + Flex Bathrooms: 3

**ELEVATION: Transitional** 

**HOMESITE:010** 

#### SHOWCASE HOME FLOORPLAN

Experience the Florida sunsets in this brand new Madison floorplan situated on a west facing homesite and enjoy the views of Stuart's Coveted nature preserve from your backyard. This brand new Madison floorplan features 3 bedrooms, 3 full bathrooms, a flex room, and an extended 2 car garage. The great room and dining area open to the lanai featuring a 5' privacy wall and a full built out outdoor kitchen in. The luxe style kitchen features a 30" gas range stop with canopy-style hood, built in microwave with wall oven, second tier cabinets, GE Café appliances, and 3" quartz edge. The owners suite expansive closet offers easy access to the laundry room with the pass through door.