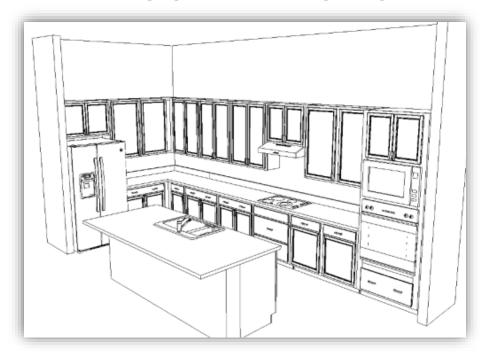

#### KITCHEN DETAILS

- Under Kitchen Cabinet Lighting
- Quartz Countertops
- 3" Island Edge
- GE Profile Appliances
- Double Trash Pull out
- Second Tier Cabinets
- Panel Package
- Crown Molding
- Full-Height Quartz Backsplash

## SHOWCASE HOME DESIGNER FEATURES | KITCHEN

CABINET (PERIMETER)
TAMARIND WHITE CAP

CABINET (ISLAND)
TAMARIND DRIZZLE

HARDWARE 625-160SBZ

QUARTZ COUNTERTOP &
BACKSPLASH
DAL INDEPENDENCE
CALACATTA

FAUCET MOEN STO GOLD