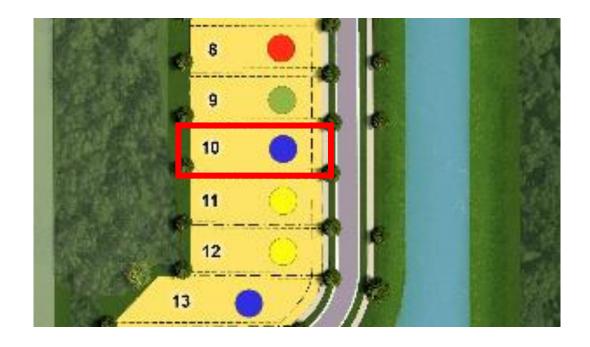

# SHOWCASE HOME | MADISON

Street Address: 6850 SE Haven Lane

Bedrooms: 3 + Flex Bathrooms: 3

**ELEVATION: Transitional** 

**HOMESITE:010** 

#### SHOWCASE HOME FLOORPLAN

Experience the Florida sunsets in this brand new Madison floorplan situated on a west facing homesite and enjoy the views of Stuart's Coveted nature preserve from your backyard. This brand new Madison floorplan features 3 bedrooms, 3 full bathrooms, a flex room, and an extended 2 car garage. The great room and dining area open to the lanai featuring a 5' privacy wall and a full built out outdoor kitchen in. The luxe style kitchen features a 30" gas range stop with canopy-style hood, built in microwave with wall oven, second tier cabinets, GE Café appliances, and 3" quartz edge. The owners suite expansive closet offers easy access to the laundry room with the pass through door.