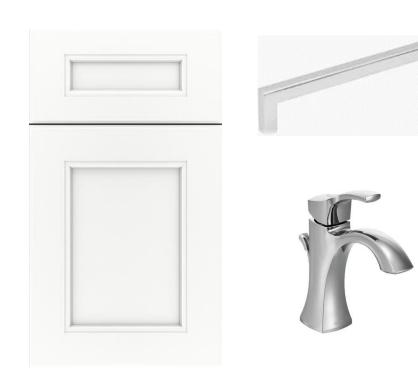

## SHOWCASE HOME DESIGNER FEATURES | OWNER'S BATH

CABINET
TAMARIND CLOUDBURST

COUNTERTOP
CAMBRIA SANDGATE

HARDWARE 625160-PC

FAUCET MOEN DOUX 8"

SHOWER WALL & BATHROOM FLOOR EMSER SERENDRA LUNA PL 12x24

SHOWER FLOOR EMSER WINTER FROST 2" HEX