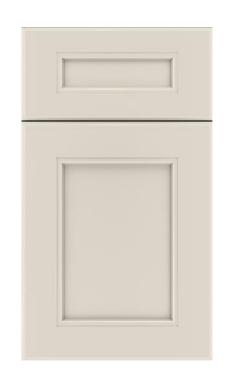

## SHOWCASE HOME DESIGNER FEATURES | KITCHEN

CABINET (PERIMETER)
TAMARIND WHITE CAP

CABINET (ISLAND)
TAMARIND DRIZZLE

HARDWARE 625-160SBZ

QUARTZ COUNTERTOP &
BACKSPLASH
DAL INDEPENDENCE
CALACATTA

FAUCET MOEN STO GOLD