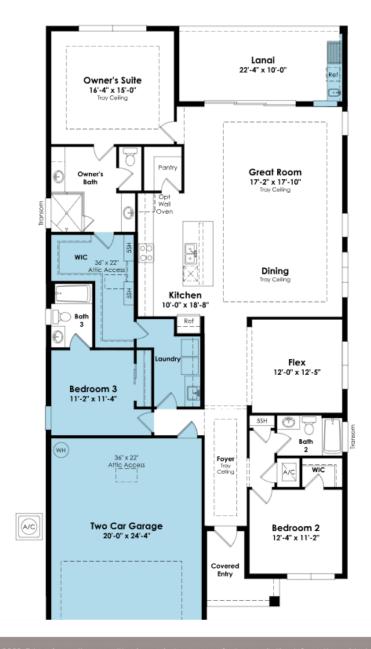

#### SHOWCASE HOME FLOORPLAN

Experience the Florida sunsets in this brand new Madison floorplan situated on a west facing homesite and enjoy the views of Stuart's Coveted nature preserve from your backyard. This brand new Madison floorplan features 3 bedrooms, 3 full bathrooms, a flex room, and an extended 2 car garage. The great room and dining area open to the lanai featuring a 5' privacy wall and a full built out outdoor kitchen in. The luxe style kitchen features a 30" gas range stop with canopy-style hood, built in microwave with wall oven, second tier cabinets, GE Café appliances, and 3" quartz edge. The owners suite expansive closet offers easy access to the laundry room with the pass through door.