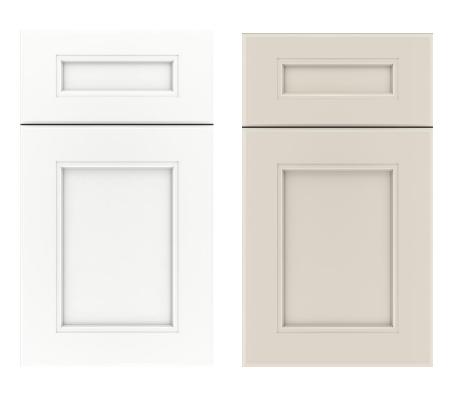

## SHOWCASE HOME DESIGNER FEATURES | KITCHEN

CABINET (PERIMETER)
TAMARIND WHITE CAP

CABINET (ISLAND)
TAMARIND DRIZZLE

HARDWARE 625-160SBZ

QUARTZ COUNTERTOP &
BACKSPLASH
DAL INDEPENDENCE
CALACATTA

FAUCET MOEN STO GOLD