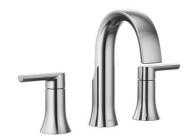

## SHOWCASE HOME DESIGNER FEATURES | KITCHEN

CABINET (PERIMETER)
TAMARIND WHITE CAP

CABINET (ISLAND)
TAMARIND DRIZZLE

HARDWARE 625-160SBZ

QUARTZ COUNTERTOP &
BACKSPLASH
DAL INDEPENDENCE
CALACATTA

FAUCET MOEN STO GOLD