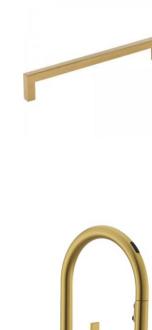

## SHOWCASE HOME DESIGNER FEATURES | KITCHEN

CABINET (PERIMETER)
TAMARIND WHITE CAP

CABINET (ISLAND)
TAMARIND DRIZZLE

HARDWARE 625-160SBZ

QUARTZ COUNTERTOP &
BACKSPLASH
DAL INDEPENDENCE
CALACATTA

FAUCET MOEN STO GOLD