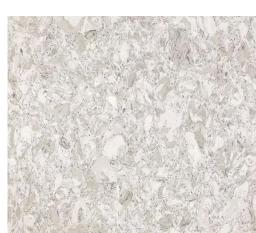

## SHOWCASE HOME DESIGNER FEATURES | KITCHEN

CABINET (PERIMETER)
TAMARIND WHITE CAP

CABINET (ISLAND)
TAMARIND DRIZZLE

HARDWARE 625-160SBZ

QUARTZ COUNTERTOP &
BACKSPLASH
DAL INDEPENDENCE
CALACATTA

FAUCET MOEN STO GOLD