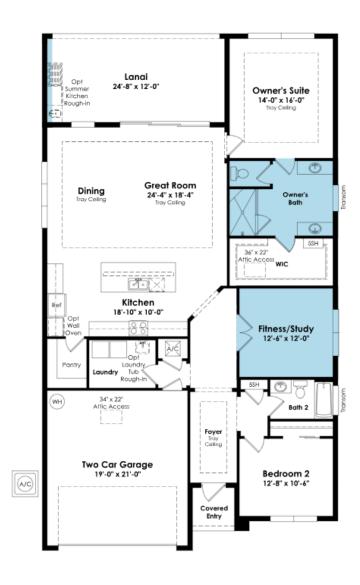

# SHOWCASE HOME | Julia

Street Address: 6991 SE Haven Lane

A/C Sq. Ft.: 1,968

**Move-In Date: See Listing Bedrooms: 2 Bathrooms: 2** 

**ELEVATION: C** 

**HOMESITE: 078** 

**Exterior Color Package:** 

### SHOWCASE HOME: Julia

\*\*New Construction\*\* This brand-new Julia floorplan, built by Kolter Homes, is situated on a North-East facing homesite with a preserve view, within the gated community of Cove Royale. This home offers 2 bedrooms, 2 bathrooms, and a 2-car garage. This Julia also has double doors added to the flex space to create a private office or exercise room. The lanai has an added 5' privacy wall with gas, electric and water connections for a future outdoor summer kitchen. The owner's bathroom has been upgraded to include separate vanities, and the house includes a tankless gas water heater.

#### DESIGNER FEATURES

- 5' PRIVACY WALL WITH PRE-PLUMBING FOR SUMMER KITCHEN
- STUDY ILO FLEX ROOM W/DOUBLE DOORS
- OWNER'S BATHROOM W/SEPARATE VANITIES
- LAUNDRY ROOM WITH UPPER AND BASE CABINETS
- REVWOOD LAMINATE FLOORING IN MAIN LIVING AREA