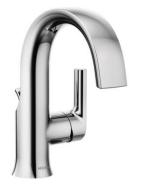

## SHOWCASE HOME DESIGNER FEATURES | KITCHEN

KITCHEN CABINETS – KTICHENCRAFT SALEM (ISLAND-STARLESS; PERIMETER-

WHITECAP)

COUNTERTOPS – CAMBRIA
QUARTZ PORTRUSH

BACKSPLASH - EMSER TILE CATCH ICE GL 4x16

KITCHEN FAUCET – MOEN ALIGN W/SPRING PULLDOWN SPOT RESISTANT STAINLESS