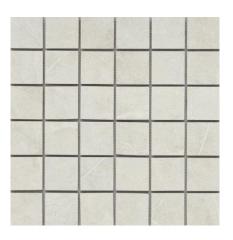

## SHOWCASE HOME DESIGNER FEATURES | BATHROOM 2

HARDWARE – 625-160-PC

TUB WALL - EMSER TILE CATCH ICE GL 4x16

COUNTERTOPS – DAL TILE QUARTZ MORNING FROST

BATHROOM FAUCET – MOEN DOUX SL CHROME

FLOORING – EMSER TILE POTENZA IVORY 12x24