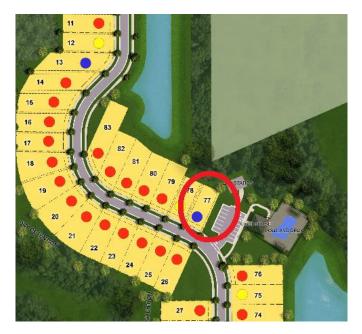

# SHOWCASE HOME | Julia

Street Address: 6991 SE Haven Lane

A/C Sq. Ft.: 1,968

**Move-In Date: See Listing Bedrooms: 2 Bathrooms: 2** 

**ELEVATION: C** 

**HOMESITE: 078** 

**Exterior Color Package:** 

### SHOWCASE HOME: Julia

\*\*New Construction\*\* This brand-new Julia floorplan, built by Kolter Homes, is situated on a North-East facing homesite with a preserve view, within the gated community of Cove Royale. This home offers 2 bedrooms, 2 bathrooms, and a 2-car garage. This Julia also has double doors added to the flex space to create a private office or exercise room. The lanai has an added 5' privacy wall with gas, electric and water connections for a future outdoor summer kitchen. The owner's bathroom has been upgraded to include separate vanities, and the house includes a tankless gas water heater.