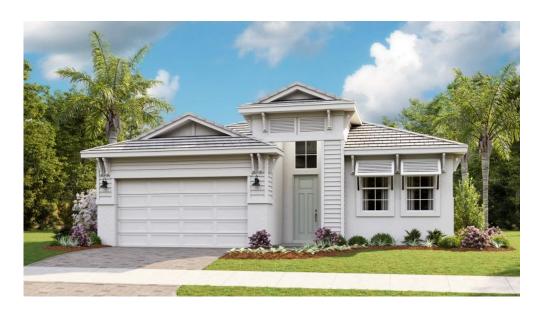

# SHOWCASE HOME | Julia

Street Address: 6991 SE Haven Lane

A/C Sq. Ft.: 1,968

**Move-In Date: See Listing Bedrooms: 2 Bathrooms: 2** 

**ELEVATION: C** 

**HOMESITE: 078** 

**Exterior Color Package:** 

### SHOWCASE HOME: Julia

\*\*New Construction\*\* This brand-new Julia floorplan, built by Kolter Homes, is situated on a North-East facing homesite with a preserve view, within the gated community of Cove Royale. This home offers 2 bedrooms, 2 bathrooms, and a 2-car garage. This Julia also has double doors added to the flex space to create a private office or exercise room. The lanai has an added 5' privacy wall with gas, electric and water connections for a future outdoor summer kitchen. The owner's bathroom has been upgraded to include separate vanities, and the house includes a tankless gas water heater.