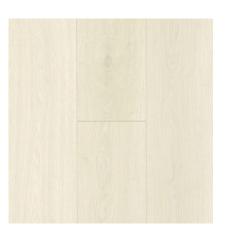

ING
- GE PROFILE KITCHEN APPLIANCES
- UPGRADED DESIGNER WALL MOUNT HOOD
- CABINET CROWN MOLDING
- 2<sup>ND</sup> TIER CABINETS
- 24" DEPTH CABINET ABOVE FRIDGE W/1 PANEL ON SIDE
- CABINET PANEL PACKAGE
- DOUBLE TRASH PULL OUT
- 3" ISLAND EDGE
- QUARTZ COUNTERTOPS

#### DESIGNER FEATURES

- 5' PRIVACY WALL WITH PRE-PLUMBING FOR SUMMER KITCHEN
- STUDY ILO FLEX ROOM W/DOUBLE DOORS
- OWNER'S BATHROOM W/SEPARATE VANITIES
- LAUNDRY ROOM WITH UPPER AND BASE CABINETS
- REVWOOD LAMINATE FLOORING IN MAIN LIVING AREA

## SHOWCASE HOME DESIGNER FEATURES | KITCHEN



KITCHEN CABINETS – KTICHENCRAFT SALEM (ISLAND-STARLESS; PERIMETER-

WHITECAP)



COUNTERTOPS – CAMBRIA
QUARTZ PORTRUSH



BACKSPLASH - EMSER TILE CATCH ICE GL 4x16



KITCHEN FAUCET – MOEN ALIGN W/SPRING PULLDOWN SPOT RESISTANT STAINLESS



FLOORING – DRIFTWOOD COLLECTIVE LAMINATE GULF SAND

## SHOWCASE HOME DESIGNER FEATURES | OWNER'S BATHROOM



BATHROOM CABINETS –
KITCHENCRAFT SALEM STARLESS

HARDWARE - 625-160-PC



COUNTERTOP – CAMBRIA QUARTZ SANDGATE



SHOWER WALL – EMSER TILE STERLINA II SILVER PL 12x24



BATHROOM FAUCET – MEON DOUX 8" CHROME



SHOWER FLOOR – EMSER TILE STERLINA II SILVER 2x2



FLOORING - EMSER TILE STERLINA II SILVER MT 24x24

## SHOWCASE HOME DESIGNER FEATURES | BATHROOM 2





HARDWARE – 625-160-PC



TUB WALL - EMSER TILE CATCH ICE GL 4x16

COUNTERTOPS – DAL TILE QUARTZ MORNING FROST





BATHROOM FAUCET – MOEN DOUX SL CHROME



FLOORING – EMSER TILE POTENZA IVORY 12x24