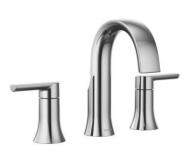

BATHROOM FAUCET – MEON DOUX 8" CHROME

SHOWER FLOOR – EMSER TILE STERLINA II SILVER 2x2

FLOORING - EMSER TILE STERLINA II SILVER MT 24x24