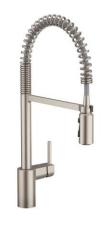

## SHOWCASE HOME DESIGNER FEATURES | KITCHEN

KITCHEN CABINETS – KTICHENCRAFT SALEM (ISLAND-STARLESS; PERIMETER-

WHITECAP)

COUNTERTOPS – CAMBRIA
QUARTZ PORTRUSH

BACKSPLASH - EMSER TILE CATCH ICE GL 4x16

KITCHEN FAUCET – MOEN ALIGN W/SPRING PULLDOWN SPOT RESISTANT STAINLESS