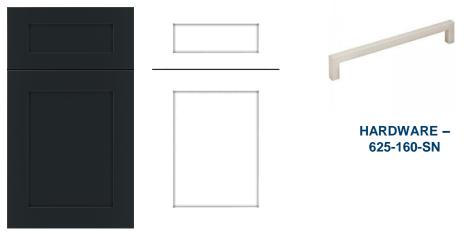

## SHOWCASE HOME DESIGNER FEATURES | OWNER'S BATHROOM

BATHROOM CABINETS –
KITCHENCRAFT SALEM STARLESS

HARDWARE - 625-160-PC

COUNTERTOP – CAMBRIA QUARTZ SANDGATE

SHOWER WALL – EMSER TILE STERLINA II SILVER PL 12x24

## SHOWCASE HOME DESIGNER FEATURES | BATHROOM 2

HARDWARE – 625-160-PC

TUB WALL - EMSER TILE CATCH ICE GL 4x16

COUNTERTOPS – DAL TILE QUARTZ MORNING FROST

BATHROOM FAUCET – MOEN DOUX SL CHROME

FLOORING – EMSER TILE POTENZA IVORY 12x24