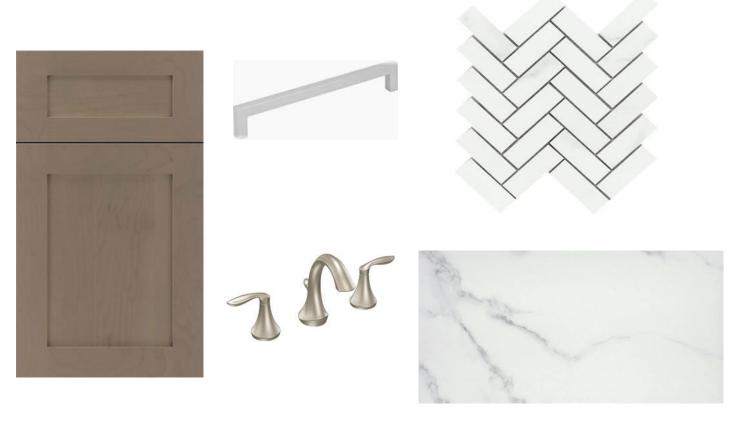

### SHOWCASE HOME DESIGNER FEATURES | BATHROOM 3

CABINET SALEM WINTER

COUNTERTOP
CAMBRIA SMITHFIELD

HARDWARE 625160-SN

FAUCET MOEN EVA 8"

SHOWER WALL
CONTESSA ORO PL 12x24

SHOWER FLOOR CONTESSO ORO MT HER

BATHROOM FLOOR CONTESSA ORO MT 12x24