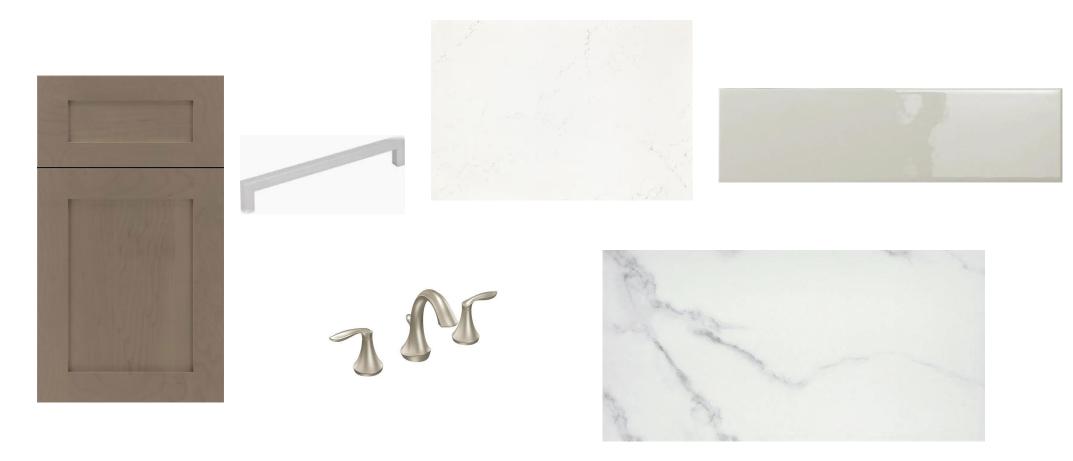

### SHOWCASE HOME DESIGNER FEATURES | BATHROOM 2

CABINET SALEM WINTER

COUNTERTOP
CAMBRIA SMITHFIELD

HARDWARE 625160-SN

FAUCET MOEN EVA 8"

BATH WALL EMSER CATCH FAWN

BATHROOM FLOOR CONTESSA ORO MT 12x24