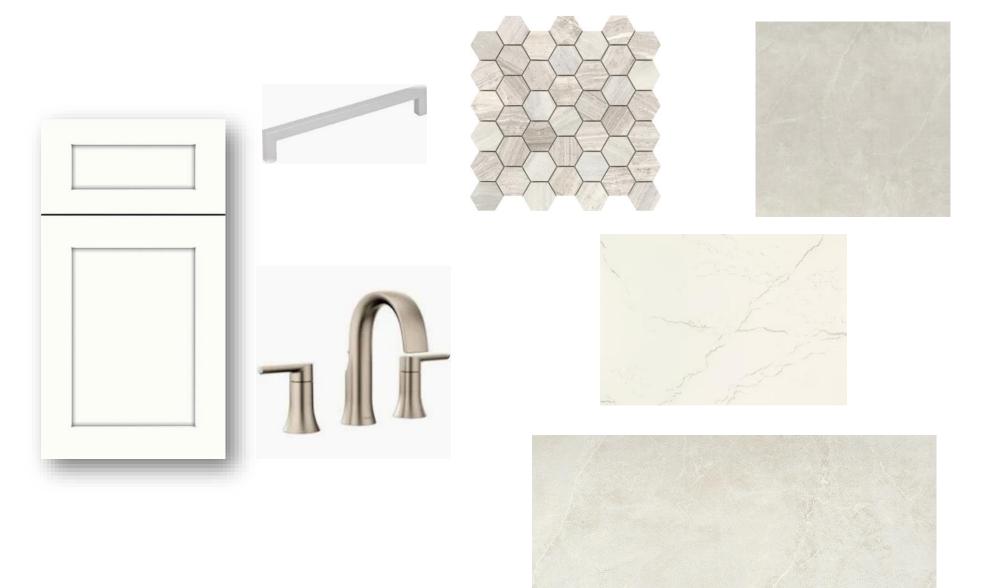

## SHOWCASE HOME DESIGNER FEATURES | OWNER'S BATH

CABINET
SALEM WHITE CAP

COUNTERTOP
CAMBRIA IVERNESS FROST

HARDWARE 625160-SN

FAUCET MOEN DOUX 8"

SHOWER WALL
STERLINA II SILVER PL 12x24

BATHROOM FLOOR STERLINA II SILVER PL 24x24

SHOWER FLOOR METRO CREAM 2" HEX