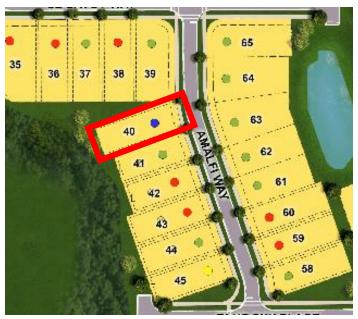

# SHOWCASE HOME | MADISON

Street Address: 7144 SE Amalfi Ln. Stuart, FL

Audiess.

A/C Sq. Ft.: 2,289

Bedrooms: 3 + Den

Bathrooms: 3

ELEVATION: C

HOMESITE: 040