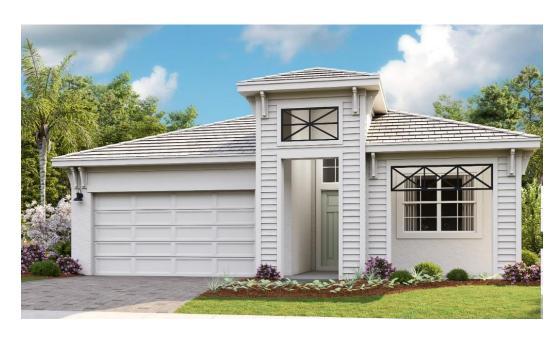

# SHOWCASE HOME | MADISON

Street Address: 7144 SE Amalfi Ln. Stuart, FL

Audiess.

A/C Sq. Ft.: 2,289

Bedrooms: 3 + Den

Bathrooms: 3

ELEVATION: C

HOMESITE: 040