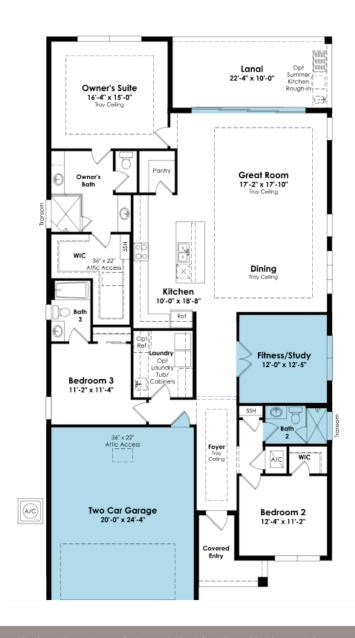

#### SHOWCASE HOME FLOORPLAN

This home offers preserve views and includes 3 Bedroom, a closed in study, 3 full Bath, and a 2-car Garage with and extra 4'. The centrally located island Kitchen is the heart of the home offering white cabinets with crown molding, quartz countertops, a 3" island edge, gas Cook Top & Wall Oven, and GE cafe appliances. The Great Room and Dining Area open onto the Lanai, allowing you to expand your living area outdoors. This home is on a preserve homesite to allow the tranquility and relaxation throughout the backyard and in the home.