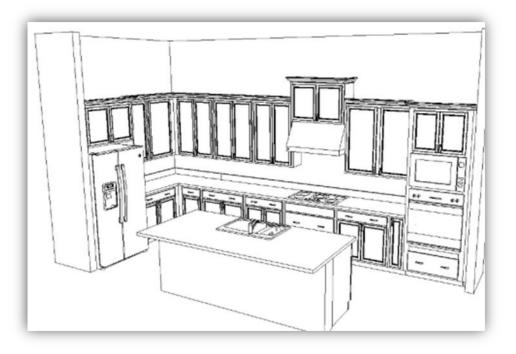

### KITCHEN DETAILS

- Under Kitchen Cabinet Lighting
- Quartz Countertops
- 3" Island Edge
- CAFÉ Appliances
- Double Trash Pull out
- Second Tier Cabinets
- Panel Package
- Angled Crown Molding

### SHOWCASE HOME DESIGNER FEATURES | KITCHEN

CABINET SALEM ALABASTER

HARDWARE 625160-SBZ

QUARTZ COUNTERTOP
CAMBRIA IVERNESS FROST

BACKSPLASH
PASSION BLANCO

FAUCET MOEN CIA GOLD

REVWOOD
DRIFTWOOD COLLECTIVE
SAND DUNE