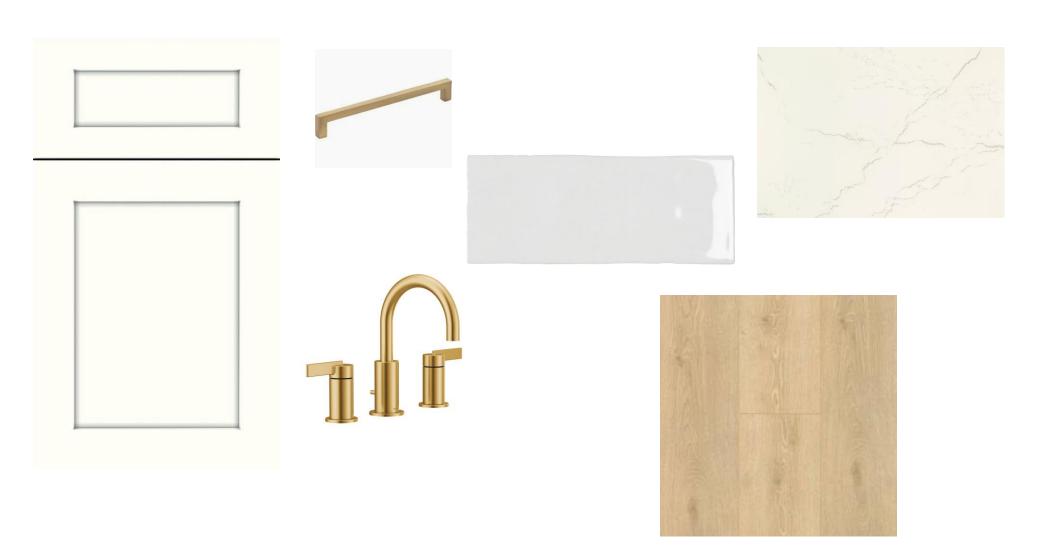

### SHOWCASE HOME DESIGNER FEATURES | KITCHEN

CABINET SALEM ALABASTER

HARDWARE 625160-SBZ

QUARTZ COUNTERTOP
CAMBRIA IVERNESS FROST

BACKSPLASH
PASSION BLANCO

FAUCET MOEN CIA GOLD

REVWOOD
DRIFTWOOD COLLECTIVE
SAND DUNE