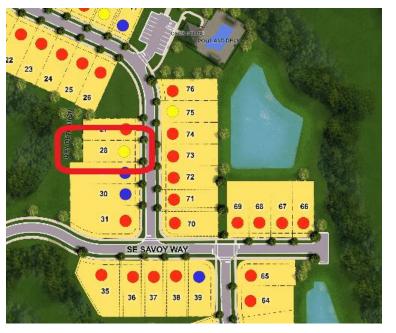

# SHOWCASE HOME | Madison

Street Address: 7040 SED Haven Lane

A/C Sq. Ft.: 2,289

Move-In Date: See Listing **Bedrooms: 3** Bathrooms: 3

**ELEVATION: C** 

**HOMESITE: 028** 

**Exterior Color Package:** 