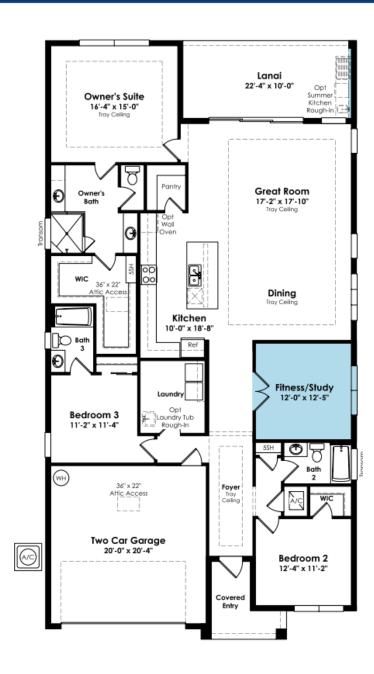

### SHOWCASE HOME: Madison

\*\*New Construction\*\* This brand-new Madison floorplan, built by Kolter Homes, is situated on a private homesite with a preserve view, within the gated community of Cove Royale. This home offers 3 bedrooms, 3 bathrooms, and a 2-car garage. This Madison also has double doors added to the flex space to create a private office or exercise room. The lanai has an added 5' privacy wall with gas, electric and water connections for a future outdoor summer kitchen. The house includes a tankless gas water heater and a gas connection for a future pool heater or generator.