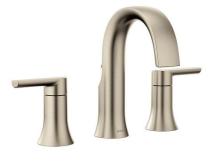

# SHOWCASE HOME DESIGNER FEATURES | OWNER'S BATHROOM

HARDWARE 625160-SN

FAUCET DOUX 8" BRUSHED NICKEL

CABINETS
SALEM WHITE CAP

COUNTERTOP DAL VALOR WHITE

SHOWER WALL STERLINA II WHITE PL 12x24

BATHROOM TILE STERLINA II WHITE PL 24x24