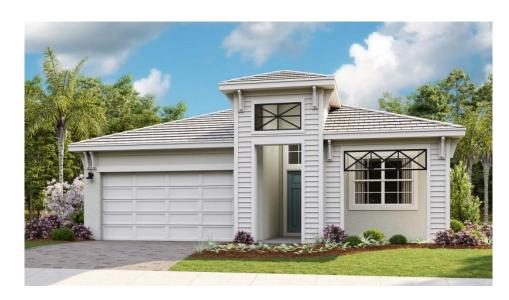

# SHOWCASE HOME | Madison

Street Address: 7040 SED Haven Lane

A/C Sq. Ft.: 2,289

Move-In Date: See Listing **Bedrooms: 3** Bathrooms: 3

**ELEVATION: C** 

**HOMESITE: 028** 

**Exterior Color Package:** 

### SHOWCASE HOME: Madison

\*\*New Construction\*\* This brand-new Madison floorplan, built by Kolter Homes, is situated on a private homesite with a preserve view, within the gated community of Cove Royale. This home offers 3 bedrooms, 3 bathrooms, and a 2-car garage. This Madison also has double doors added to the flex space to create a private office or exercise room. The lanai has an added 5' privacy wall with gas, electric and water connections for a future outdoor summer kitchen. The house includes a tankless gas water heater and a gas connection for a future pool heater or generator.