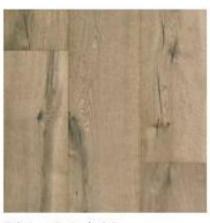

including wall oven and wall microwave
- · Under cabinet lighting
- 2 outlets (pendant prewire) above island
- Quartz countertops and backsplash
- Stainless Steel Single Bowl Undermount Sink

### DESIGNER FEATURES

- · Upgraded lighting package throughout
- Laminate wood floor in Main Living Area and Flex
- Wall Cabinets in Laundry
- Frameless shower in Brushed Nickel in Primary Bath
- · Extended shower wall tile in primary bath
- Extended bath wall tile in Bath #2
- · Comfort Height toilets in both baths
- · Quartz countertops in both baths
- Shower Niche in Bath #2
- · Gutters on all 4 sides of home

# SHOWCASE HOME DESIGNER FEATURES | KITCHEN

**CABINETS** 





**CABINET HARDWARE** 



BP36873-G10

**COUNTERTOP QUARTZ** 



**FAUCET** 



**BACKSPLASH** 



SINK



MAIN **FLOORING** 



Trinket Oak | 04

# SHOWCASE HOME DESIGNER FEATURES | OWNERS BATH

# CABINETS



**PLUMBING** 





CABINET HARDWARE









# SHOWCASE HOME DESIGNER FEATURES | BATH #2

### **CABINETS**





**CABINET HARDWARE** 



BP36872-G10

### **COUNTERTOP QUARTZ**



**PLUMBING** 









**WALL TILE**