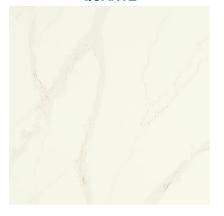

# SHOWCASE HOME DESIGNER FEATURES | KITCHEN

**CABINETS** 

**CABINET HARDWARE** 

BP36873-G10

**COUNTERTOP QUARTZ** 

**FAUCET** 

**BACKSPLASH** 

SINK