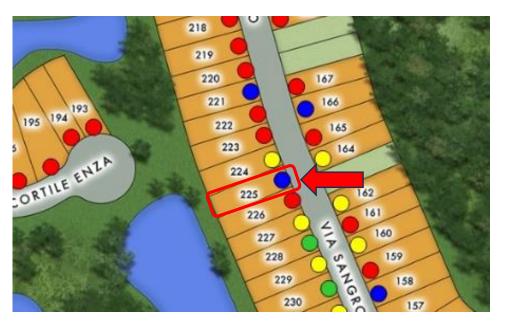

# SHOWCASE HOME | CAROLINE

**Street Address:** 205 SE Via Sangro, Port St Lucie, FL 34952

**A/C Sq. Ft.:** 1788

Bedrooms: 3 Bathrooms: 2 Move-In Date: April - May - June

**ELEVATION: C** 

HOMESITE: 225