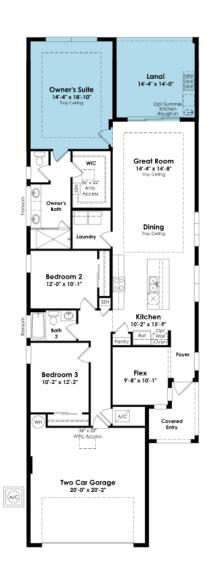

# SHOWCASE HOME FLOORPLAN

### THE CAROLINE

3 Bedroom, flex, 2 Full Bath, Great Room, Covered Lanai and 2-Car Garage

Structural Changes:

- 9'Wide x 10' Tall sliding glass door
- 4' Owner Suite and Lanai Extension
- 5' Privacy wall with pre-plumb for summer kitchen