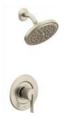

n Main Living Area and Flex
- Wall Cabinets in Laundry
- Frameless shower in Brushed Nickel in Primary Bath
- · Extended shower wall tile in primary bath
- Extended bath wall tile in Bath #2
- · Comfort Height toilets in both baths
- · Quartz countertops in both baths
- Shower Niche in Bath #2
- · Gutters on all 4 sides of home

# SHOWCASE HOME DESIGNER FEATURES | KITCHEN

**CABINETS** 





**CABINET HARDWARE** 



BP36873-G10

**COUNTERTOP QUARTZ** 



**FAUCET** 



**BACKSPLASH** 



SINK



MAIN **FLOORING** 



Trinket Oak | 04

# SHOWCASE HOME DESIGNER FEATURES | OWNERS BATH

# CABINETS



**PLUMBING** 





CABINET HARDWARE









# SHOWCASE HOME DESIGNER FEATURES | BATH #2

### **CABINETS**





**CABINET HARDWARE** 



BP36872-G10

### **COUNTERTOP QUARTZ**



**PLUMBING** 









**WALL TILE**