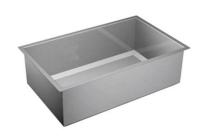

## KITCHEN DETAILS

- · Gourmet kitchen configuration including wall oven and wall microwave
- · Under cabinet lighting
- 2 outlets (pendant prewire) above island
- Quartz countertops and backsplash
- Stainless Steel Single Bowl Undermount Sink

# SHOWCASE HOME DESIGNER FEATURES | KITCHEN

**CABINETS** 

**CABINET HARDWARE** 

BP36873-G10

**COUNTERTOP QUARTZ** 

**FAUCET** 

**BACKSPLASH** 

SINK