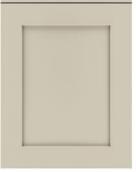

# SHOWCASE HOME DESIGNER FEATURES | KITCHEN

**CABINETS** 

**CABINET HARDWARE** 

BP36873-G10

**COUNTERTOP QUARTZ** 

**FAUCET** 

**BACKSPLASH** 

SINK