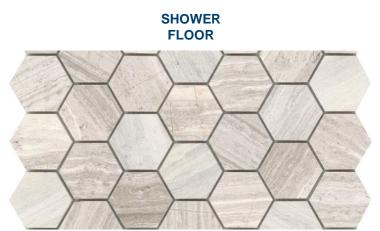

### DESIGNER FEATURES

- · Upgraded lighting package throughout
- Laminate wood floor in Main Living Area and Flex
- Wall Cabinets in Laundry
- Frameless shower in Brushed Nickel in Primary Bath
- · Extended shower wall tile in primary bath
- Extended bath wall tile in Bath #2
- · Comfort Height toilets in both baths
- · Quartz countertops in both baths
- Shower Niche in Bath #2
- · Gutters on all 4 sides of home