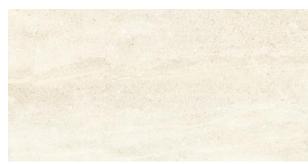

Flex
- Wall Cabinets in Laundry
- Frameless shower in Brushed Nickel in Primary Bath
- · Extended shower wall tile in primary bath
- Extended bath wall tile in Bath #2
- · Comfort Height toilets in both baths
- · Quartz countertops in both baths
- Shower Niche in Bath #2
- · Gutters on all 4 sides of home

# SHOWCASE HOME DESIGNER FEATURES | KITCHEN

**CABINETS** 





**CABINET HARDWARE** 



BP36873-G10

**COUNTERTOP QUARTZ** 



**FAUCET** 



**BACKSPLASH** 



SINK



MAIN **FLOORING** 



Trinket Oak | 04

# SHOWCASE HOME DESIGNER FEATURES | OWNERS BATH

# CABINETS



**PLUMBING** 





CABINET HARDWARE









# SHOWCASE HOME DESIGNER FEATURES | BATH #2

### **CABINETS**





**CABINET HARDWARE** 



BP36872-G10

### **COUNTERTOP QUARTZ**



**PLUMBING** 









**WALL TILE**