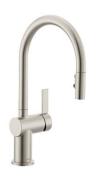

# SHOWCASE HOME DESIGNER FEATURES | KITCHEN

**CABINETS** 

**CABINET HARDWARE** 

BP36873-G10

**COUNTERTOP QUARTZ** 

**FAUCET** 

**BACKSPLASH** 

SINK