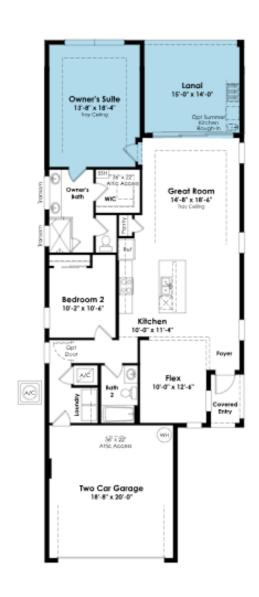

### SHOWCASE HOME FLOORPLAN

### THE ALLISON

2 Bedroom, Flex, 2 Full Bath, Great Room, Covered Lanai and 2-Car Garage