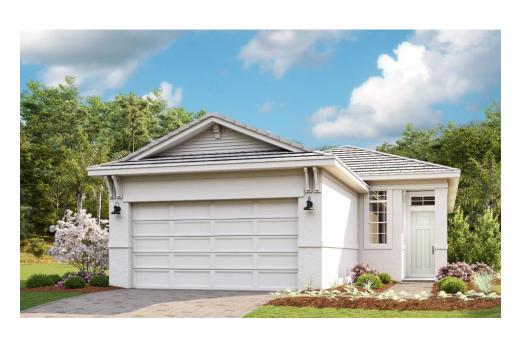

# SHOWCASE HOME | ALLISON

Street Address: 191 SE Via Sangro, Port St Lucie, FL 34952

**A/C Sq. Ft.:** 1490

Bedrooms: 2 Bathrooms: 2

**ELEVATION: C** 

HOMESITE: 221

Allison - Color Scheme C-2 - Front Door: SW7621 Silvermist, Garage Door: SW7005 Pure White, Roof: BelAir Royal Palm, Shutter: Bronze, Trim: SW7005 Pure White, Stucco, Siding, Batten and Shake: SW7005 Pure White