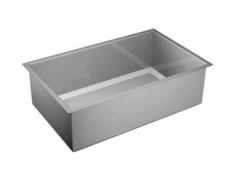

### KITCHEN DETAILS

- 30" slide-in range
- Over refrigerator cabinet w/24" depth
- · Trash pullout double can
- · Cabinet crown moulding
- 42" upgraded cabinets w/4 drawer stack
- Cambria quartz countertops
- · Under Cabinet Lighting
- Stainless Steel Single Bowl Undermount Sink

# **QUARTZ**

Sandgate - QTZ L2

**BACKSPLASH** 

SINK

MAIN **FLOORING** 

White Satin Oak | 04