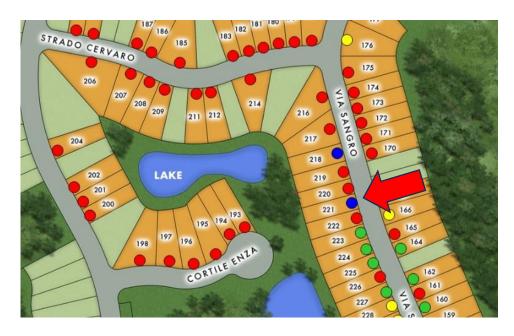

# SHOWCASE HOME | ALLISON

Street Address: 191 SE Via Sangro, Port St Lucie, FL 34952

**A/C Sq. Ft.:** 1490

Bedrooms: 2 Bathrooms: 2

**ELEVATION: C** 

HOMESITE: 221

Allison - Color Scheme C-2 - Front Door: SW7621 Silvermist, Garage Door: SW7005 Pure White, Roof: BelAir Royal Palm, Shutter: Bronze, Trim: SW7005 Pure White, Stucco, Siding, Batten and Shake: SW7005 Pure White