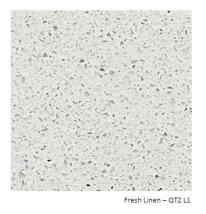

# **QUARTZ**

Sandgate - QTZ L2

**BACKSPLASH** 

SINK

MAIN **FLOORING** 

White Satin Oak | 04