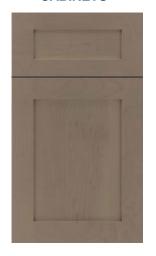

IGHTS

### KITCHEN DETAILS

- 30" slide-in range
- Over refrigerator cabinet w/24" depth
- · Trash pullout double can
- · Cabinet crown moulding
- 42" upgraded cabinets w/4 drawer stack
- Cambria quartz countertops
- · Under Cabinet Lighting
- Stainless Steel Single Bowl Undermount Sink

### **DESIGNER FEATURES**

- Upgraded lighting package throughout including undercabinet lighting in kitchen.
- Frameless shower in Brushed Nickel in Owner's bath
- · Laminate flooring through main living area

### SHOWCASE HOME DESIGNER FEATURES | KITCHEN

### **CABINETS**





**CABINET HARDWARE** 



BP873128- 195

# COUNTERTOP



# **QUARTZ**



Sandgate - QTZ L2



**BACKSPLASH** 





SINK

MAIN **FLOORING** 



White Satin Oak | 04

# SHOWCASE HOME DESIGNER FEATURES | OWNERS BATH

### **CABINETS**



**CABINET HARDWARE** 



BP873128- 195

### COUNTERTOP **QUARTZ**



**PLUMBING** 



### **FLOORING**



#### **WALL TILE**



**FLOOR** 



# SHOWCASE HOME DESIGNER FEATURES | BATH #2

### **CABINETS**



**CABINET HARDWARE** 



BP873128- 195

### **COUNTERTOP QUARTZ**



**PLUMBING** 



### **FLOORING**



#### **WALL TILE**