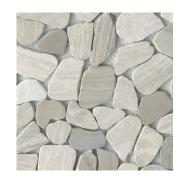

# **QUARTZ**

Sandgate - QTZ L2

**BACKSPLASH** 

SINK

MAIN **FLOORING** 

White Satin Oak | 04