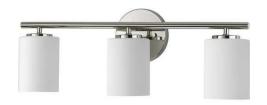

### SHOWCASE HOME DESIGNER FEATURES | BATH 3

**Vanity Lights** 

**Vanity Cabinets** 

White Quartz 3cm

Moen Single Lever Faucet Chrome

**Cabinet Pulls** 

Shower Wall Tile 12x24

12x24 Floor Tile