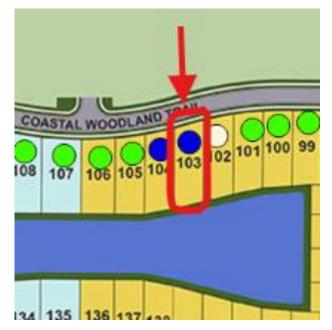

# SHOWCASE HOME | Laura

Street Address: 14517 Coastal Woodland Lane, Parrish, FL 34219

A/C Sq. Ft.: 2,196 Price:

Bedrooms: #3 Bathrooms: #3 Move-In Date: March 2025

**ELEVATION - B - SPANISH** 

**HOMESITE: 103** 

#### Laura

3 Bedroom, Flex Room, 3 Full Bathrooms, 2-Car Side-Load Garage Open Family Room & Dining Area, Extended Lanai and Owner's Suite.

Homesite: #1.103