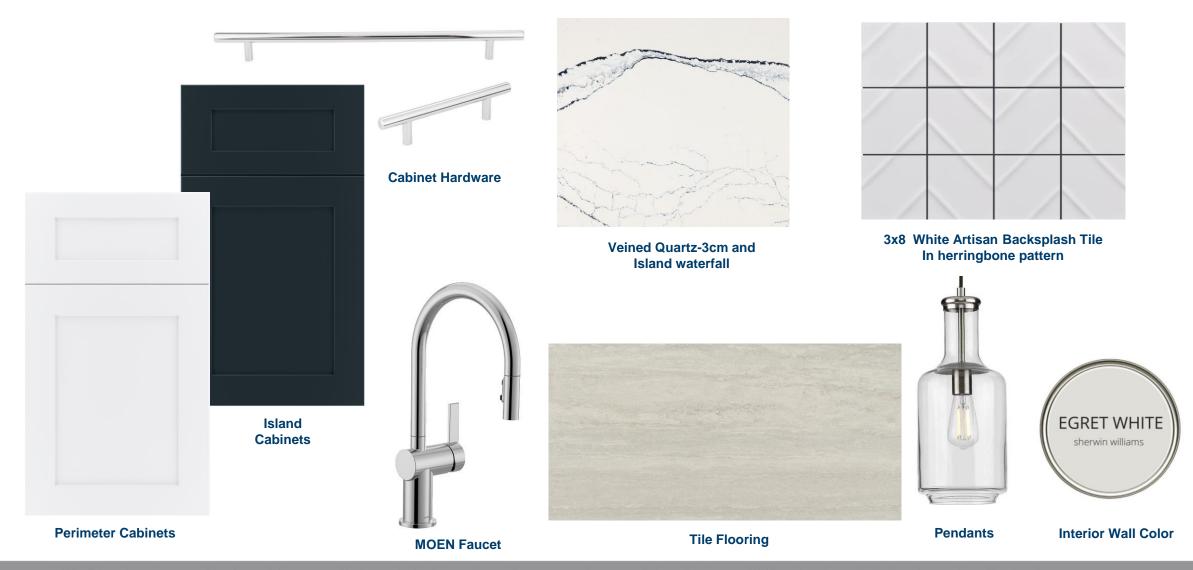

#### KITCHEN DETAILS

- Upgraded pot and pan cabinet storage drawers
- Slide-in range
- · Luxury veined quartz countertop- 3cm with matching waterfall island
- Designer backsplash tile with dimensional chevron pattern
- Upgraded large cabinet crown moulding
- 24" Deep Cabinet above the refrigerator with side panels
- · Bump-up microwave hood cabinet

### SHOWCASE HOME DESIGNER FEATURES | KITCHEN