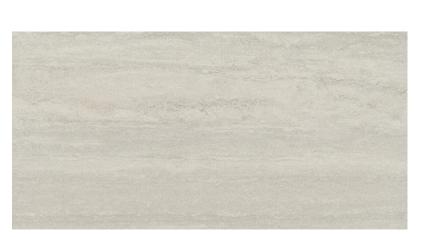

microwave hood cabinet

#### **DESIGNER FEATURES**

- Frameless Shower enclosures in Owner's Bath and Bath 2
- Tile to-the-ceiling in all bathroom showers
- · Laminate wood plank flooring in Flex space
- 12x24 Porcelain main tile throughout
- Designer glass front door
- · Washable flat interior paint color throughout

### SHOWCASE HOME DESIGNER FEATURES | KITCHEN



## SHOWCASE HOME DESIGNER FEATURES | OWNER'S BATH



**Vanity Lights** 

**Vanity Cabinets** 



Quartz 3cm



**Moen Single Lever** 



**Cabinet Pulls** 



12x24 Shower Wall Tile



**Faucet Chrome** 



12x24 Floor Tile

### SHOWCASE HOME DESIGNER FEATURES | BATH 2



**Vanity Lights** 



**Vanity Cabinets** 



White Quartz 3cm



**Cabinet Pulls** 



Moen Single Lever Faucet Chrome



igle Lever

Chrome

Tub Wall Tile



12x24 Floor Tile







### SHOWCASE HOME DESIGNER FEATURES | BATH 3



**Vanity Lights** 



**Vanity Cabinets** 



White Quartz 3cm



Moen Single Lever Faucet Chrome



**Cabinet Pulls** 







Shower Wall Tile 12x24



12x24 Floor Tile