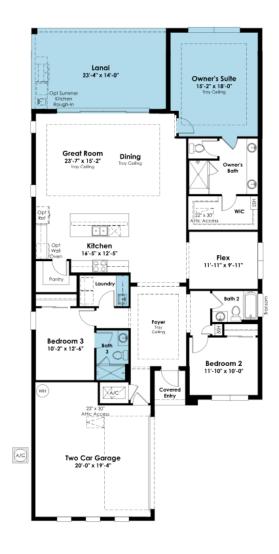

### SHOWCASE HOME FLOORPLAN

#### Laura

3 Bedroom, Flex Room, 3 Full Bathrooms, 2-Car Side-Load Garage Open Family Room & Dining Area, Extended Lanai and Owner's Suite.

Homesite: #1.103