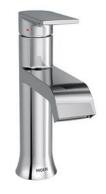

## SHOWCASE HOME DESIGNER FEATURES | OWNER'S BATH

**Vanity Lights** 

**Vanity Cabinets** 

Quartz 3cm

**Moen Single Lever** 

**Cabinet Pulls** 

12x24 Shower Wall Tile

**Faucet Chrome** 