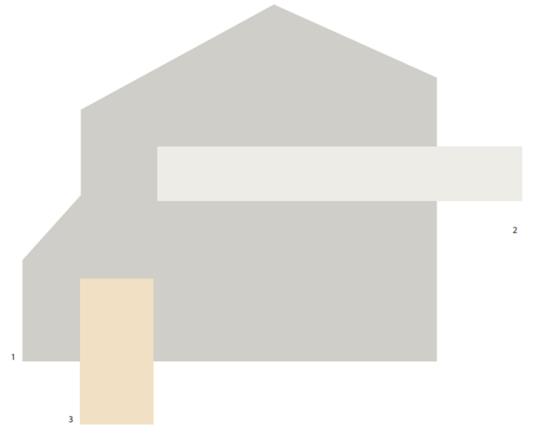

### SHOWCASE HOME DESIGNER FEATURES | EXTERIOR FEATURES

EXTERIOR STONE HERMITAGE

EXTERIOR PAINT
1 SIDING: ON THE ROCKS SW7671
2 TRIM: PURE WHITE SW7005
3 ACCENT: PAPER LANTERN SW7676