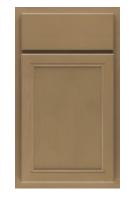

### SHOWCASE HOME DESIGNER FEATURES | KITCHEN

GALVYN CABINET PAINT: STEAM SCHROCK CABINETS

MODERN STEEL PULL BP82196-195 CHAMPAGNE BRONZE

RETRO PEARL CLOUD MOSAIC EMSER TILE

LUSSO SILESTONE QUARTZ EASED EDGE