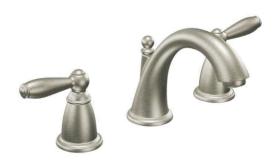

### SHOWCASE HOME DESIGNER FEATURES | OWNER'S BATH

SINCLAIR CABINET STAIN: QUILL ARISTOKRAFT CRAFT

MODERN STEEL PULL BP82196-195 BRUSHED NICKEL

LUSSO SILESTONE QUARTZ EASED EDGE

MOEN BRANTFORD 8" SPREAD BRUSHED NICKEL