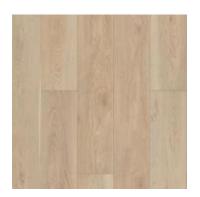

### SHOWCASE HOME DESIGNER FEATURES | KITCHEN

GALVYN CABINET PAINT: STEAM SCHROCK CABINETS

MODERN STEEL PULL BP82196-195 CHAMPAGNE BRONZE

RETRO PEARL CLOUD MOSAIC EMSER TILE

LUSSO SILESTONE QUARTZ EASED EDGE

MOEN ALIGN BRUSHED GOLD

SUPINO HDNATURAL BEVEL ALABASTER SHAW EVP