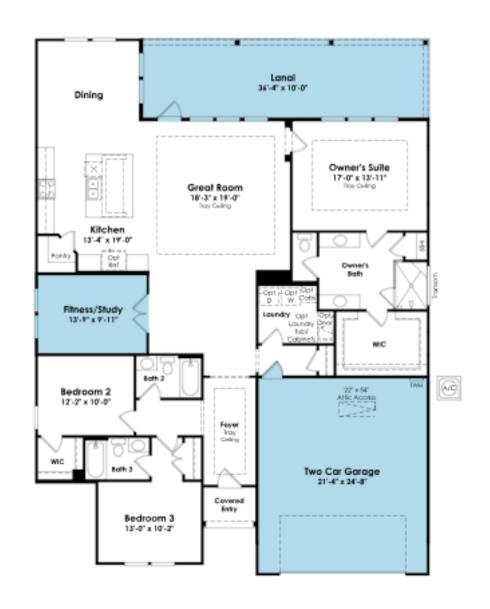

#### SHOWCASE HOME FLOORPLAN

#### THE NICOLE

3 Bedroom, Study/Office with French Doors, 3 Full Bathrooms, Enlarged Covered Lanai, and 4 ft Garage Extension

#### DESIGNER FEATURES

- · Craftsman stone exterior
- · Study with double French doors
- · Frameless shower in owner's bath
- Stub for future laundry
- 4' Garage extension
- Enlarged lanai
- Floor outlet in Great Room