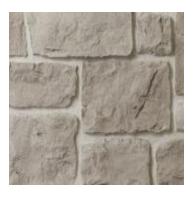

### SHOWCASE HOME DESIGNER FEATURES | EXTERIOR FEATURES

EXTERIOR STONE HERMITAGE

EXTERIOR PAINT
1 SIDING: ON THE ROCKS SW7671
2 TRIM: PURE WHITE SW7005
3 ACCENT: PAPER LANTERN SW7676