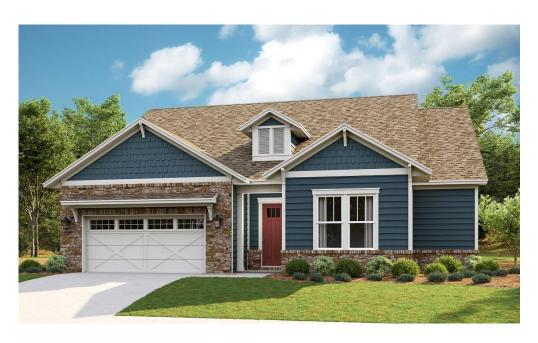

# SHOWCASE HOME | NICOLE

Street Address: 115 Oak Hill Ct, Newnan, GA 30265

**A/C Sq. Ft.:** 2,269

Bedrooms: 3 Bathrooms: 3

**ELEVATION: BS** 

**HOMESITE**: 28

**Exterior Color Package:** 

#### DESIGNER FEATURES

- · Craftsman stone exterior
- · Study with double French doors
- · Frameless shower in owner's bath
- Stub for future laundry
- 4' Garage extension
- Enlarged lanai
- Floor outlet in Great Room

### SHOWCASE HOME DESIGNER FEATURES | EXTERIOR FEATURES

EXTERIOR STONE HERMITAGE

EXTERIOR PAINT
1 SIDING: ON THE ROCKS SW7671
2 TRIM: PURE WHITE SW7005
3 ACCENT: PAPER LANTERN SW7676