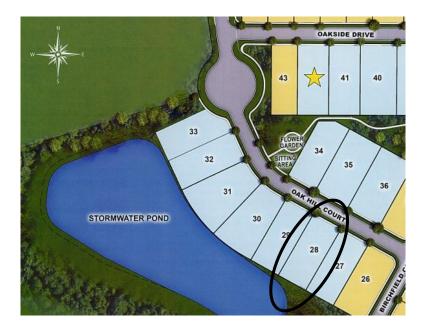

# SHOWCASE HOME | NICOLE

Street Address: 115 Oak Hill Ct, Newnan, GA 30265

**A/C Sq. Ft.:** 2,269

Bedrooms: 3 Bathrooms: 3

**ELEVATION: BS** 

**HOMESITE**: 28

**Exterior Color Package:** 