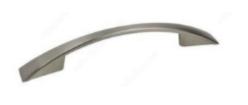

### SHOWCASE HOME DESIGNER FEATURES | KITCHEN

GALVYN CABINET PAINT: STEAM SCHROCK CABINETS

MODERN STEEL PULL BP82196-195 CHAMPAGNE BRONZE

RETRO PEARL CLOUD MOSAIC EMSER TILE

LUSSO SILESTONE QUARTZ EASED EDGE