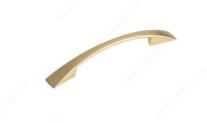

### SHOWCASE HOME DESIGNER FEATURES | KITCHEN

GALVYN CABINET PAINT: STEAM SCHROCK CABINETS

MODERN STEEL PULL BP82196-195 CHAMPAGNE BRONZE

RETRO PEARL CLOUD MOSAIC EMSER TILE

LUSSO SILESTONE QUARTZ EASED EDGE