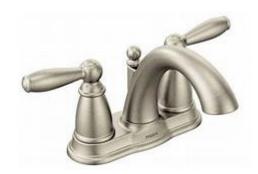

### SHOWCASE HOME DESIGNER FEATURES | OWNER'S BATH

SINCLAIR CABINET STAIN: QUILL ARISTOKRAFT CRAFT

MODERN STEEL PULL BP82196-195 BRUSHED NICKEL

LUSSO SILESTONE QUARTZ EASED EDGE

MOEN BRANTFORD 8" SPREAD BRUSHED NICKEL