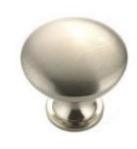

### SHOWCASE HOME DESIGNER FEATURES | OWNER'S BATH

SINCLAIR CABINET STAIN: QUILL ARISTOKRAFT CRAFT

MODERN STEEL PULL BP82196-195 BRUSHED NICKEL

LUSSO SILESTONE QUARTZ EASED EDGE

MOEN BRANTFORD 8" SPREAD BRUSHED NICKEL