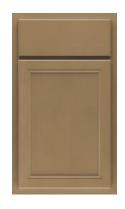

### SHOWCASE HOME DESIGNER FEATURES | OWNER'S BATH

SINCLAIR CABINET STAIN: QUILL ARISTOKRAFT CRAFT

MODERN STEEL PULL BP82196-195 BRUSHED NICKEL

LUSSO SILESTONE QUARTZ EASED EDGE

MOEN BRANTFORD 8" SPREAD BRUSHED NICKEL

### SHOWCASE HOME DESIGNER FEATURES | BATH 2 & 3

SINCLAIR CABINET STAIN: QUILL ARISTOKRAFT CABINETS

MODERN METAL KNOB BP9041-195 BRUSHED NICKEL

BLANCO MAPLE SILESTONE QUARTZ EASED EDGE

MOEN BRANTFORD 4" SPREAD BRUSHED NICKEL