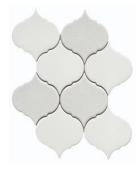

### SHOWCASE HOME DESIGNER FEATURES | KITCHEN

GALVYN CABINET PAINT: STEAM SCHROCK CABINETS

MODERN STEEL PULL BP82196-195 CHAMPAGNE BRONZE

RETRO PEARL CLOUD MOSAIC EMSER TILE

LUSSO SILESTONE QUARTZ EASED EDGE