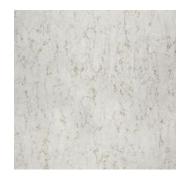

### SHOWCASE HOME DESIGNER FEATURES | KITCHEN

GALVYN CABINET PAINT: STEAM SCHROCK CABINETS

MODERN STEEL PULL BP82196-195 CHAMPAGNE BRONZE

RETRO PEARL CLOUD MOSAIC EMSER TILE

LUSSO SILESTONE QUARTZ EASED EDGE