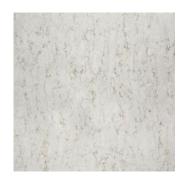

### SHOWCASE HOME DESIGNER FEATURES | KITCHEN

GALVYN CABINET PAINT: STEAM SCHROCK CABINETS

MODERN STEEL PULL BP82196-195 CHAMPAGNE BRONZE

RETRO PEARL CLOUD MOSAIC EMSER TILE

LUSSO SILESTONE QUARTZ EASED EDGE