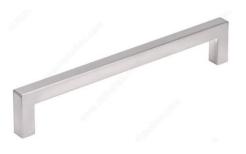

MODERN METAL PULL BP87396-195 BRUSHED NICKEL

EMSER CHARISMA HERRINGBONE FINESSE