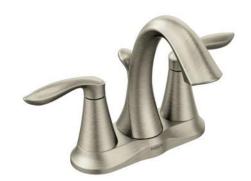

# SHOWCASE HOME DESIGNER FEATURES | OWNER'S BATH

BRELLIN CABINET
WHITE LAMINATE
ARISTOKRAFT CABINETS

LENA SILESTONE QUARTZ EASED EDGE

MODERN METAL KNOB BP9041-195 BRUSHED NICKEL

MOEN EVA 8" SPREAD BRUSHED NICKEL