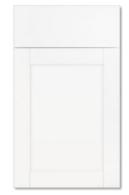

### SHOWCASE HOME DESIGNER FEATURES | KITCHEN

GALVYN CABINET
PAINT: WHITE
SCHROCK CABINETS

DEVONSHIRE OXFORD SHAW HARDWOOD

DESERT SILVER
SILESTONE QUARTZ
EASED EDGE

MOEN ALIGN FAUCET
SPOT RESISTANT STAINLESS