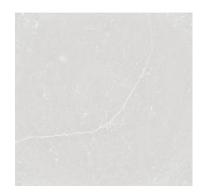

# SHOWCASE HOME DESIGNER FEATURES | OWNER'S BATH

BRELLIN CABINET
WHITE LAMINATE
ARISTOKRAFT CABINETS

LENA SILESTONE QUARTZ EASED EDGE

MODERN METAL KNOB BP9041-195 BRUSHED NICKEL

MOEN EVA 8" SPREAD BRUSHED NICKEL

CAVANITE IVORY EMSER TILE

### SHOWCASE HOME DESIGNER FEATURES | BATH 2 & 3

BRELLIN CABINET
WHITE LAMINATE
ARISTOKRAFT CABINETS

LENA SILESTONE QUARTZ EASED EDGE

MODERN METAL KNOB BP9041-195 BRUSHED NICKEL

MOEN EVA 4" SPREAD BRUSHED NICKEL

### SHOWCASE HOME DESIGNER FEATURES | POWDER BATH

BRELLIN CABINET
WHITE LAMINATE
ARISTOKRAFT CABINETS

LENA SILESTONE QUARTZ EASED EDGE

MODERN METAL KNOB BP9041-195 BRUSHED NICKEL

MOEN EVA 4" SPREAD BRUSHED NICKEL