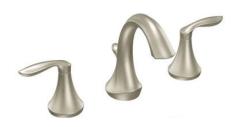

# SHOWCASE HOME DESIGNER FEATURES | OWNER'S BATH

BRELLIN CABINET
WHITE LAMINATE
ARISTOKRAFT CABINETS

LENA SILESTONE QUARTZ EASED EDGE

MODERN METAL KNOB BP9041-195 BRUSHED NICKEL

MOEN EVA 8" SPREAD BRUSHED NICKEL