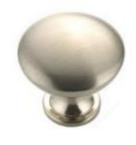

# SHOWCASE HOME DESIGNER FEATURES | OWNER'S BATH

BRELLIN CABINET
WHITE LAMINATE
ARISTOKRAFT CABINETS

LENA SILESTONE QUARTZ EASED EDGE

MODERN METAL KNOB BP9041-195 BRUSHED NICKEL

MOEN EVA 8" SPREAD BRUSHED NICKEL

### SHOWCASE HOME DESIGNER FEATURES | BATH 2 & 3

BRELLIN CABINET
WHITE LAMINATE
ARISTOKRAFT CABINETS

LENA SILESTONE QUARTZ EASED EDGE

MODERN METAL KNOB BP9041-195 BRUSHED NICKEL

MOEN EVA 4" SPREAD BRUSHED NICKEL

### SHOWCASE HOME DESIGNER FEATURES | POWDER BATH

BRELLIN CABINET
WHITE LAMINATE
ARISTOKRAFT CABINETS

LENA SILESTONE QUARTZ EASED EDGE

MODERN METAL KNOB BP9041-195 BRUSHED NICKEL

MOEN EVA 4" SPREAD BRUSHED NICKEL