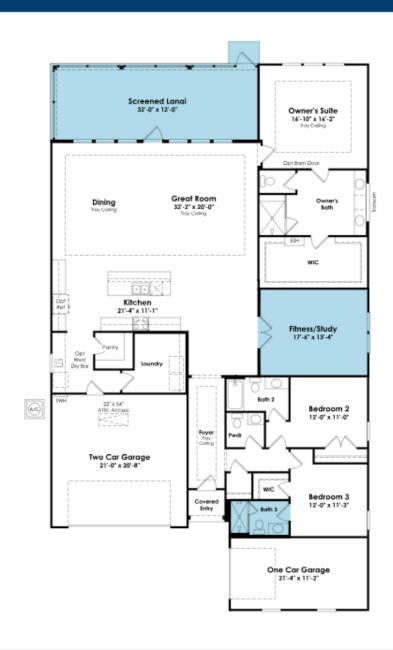

#### SHOWCASE HOME FLOORPLAN

#### THE SYDNEY

3 Bedroom, 3 Full and 1 Half Bath, Study / Office, Family Room, Screened Lanai and 3-Car Garage