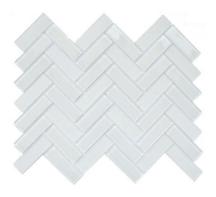

### SHOWCASE HOME DESIGNER FEATURES | KITCHEN

GALVYN CABINET
PAINT: WHITE
SCHROCK CABINETS

DEVONSHIRE OXFORD SHAW HARDWOOD

DESERT SILVER
SILESTONE QUARTZ
EASED EDGE

MOEN ALIGN FAUCET
SPOT RESISTANT STAINLESS

MODERN METAL PULL BP87396-195 BRUSHED NICKEL

EMSER CHARISMA HERRINGBONE FINESSE