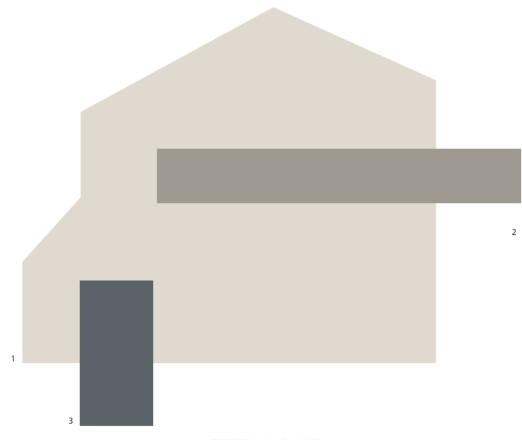

### SHOWCASE HOME DESIGNER FEATURES | EXTERIOR

EXTERIOR PAINT
1 SIDING: SW7570 EGRET WHITE
2 TRIM: SW9170 ACIER
3 ACCENT: SW6236 GRAYS HARBOR