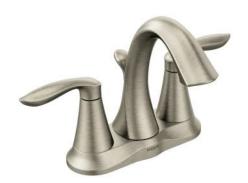

# SHOWCASE HOME DESIGNER FEATURES | OWNER'S BATH

BRELLIN CABINET
WHITE LAMINATE
ARISTOKRAFT CABINETS

LENA SILESTONE QUARTZ EASED EDGE

MODERN METAL KNOB BP9041-195 BRUSHED NICKEL

MOEN EVA 8" SPREAD BRUSHED NICKEL