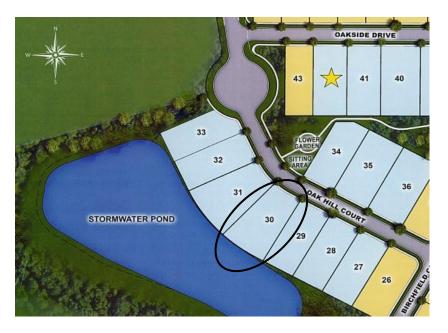

# SHOWCASE HOME | MODEL NAME

Street Address: 95 Oak Hill Ct, Newnan, GA 30265

**A/C Sq. Ft.:** 2,809

Bedrooms: 3 Bathrooms: 3.5

**ELEVATION: AH** 

HOMESITE: 30

**Exterior Color Package:** 