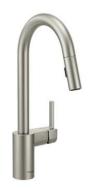

### SHOWCASE HOME DESIGNER FEATURES | KITCHEN

GALVYN CABINET
PAINT: WHITE
SCHROCK CABINETS

DEVONSHIRE OXFORD SHAW HARDWOOD

DESERT SILVER
SILESTONE QUARTZ
EASED EDGE

MOEN ALIGN FAUCET
SPOT RESISTANT STAINLESS