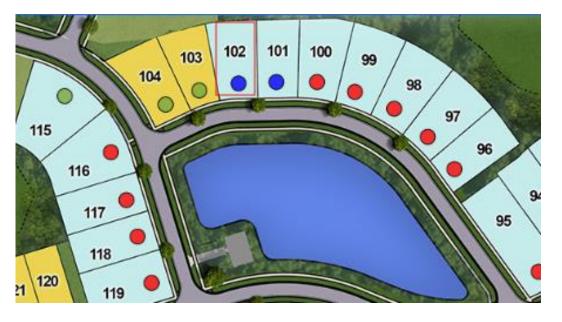

# SHOWCASE HOME | NICOLE

**Street Address:** 2293 SE Canopy Cove Lane

Port Saint Lucie, FL 34984

**A/C Sq. Ft.:** 2,323

Bedrooms: 3 Move-In Date: October 2024

**ELEVATION:** A

HOMESITE: 102

**Exterior Color Package: A7** 