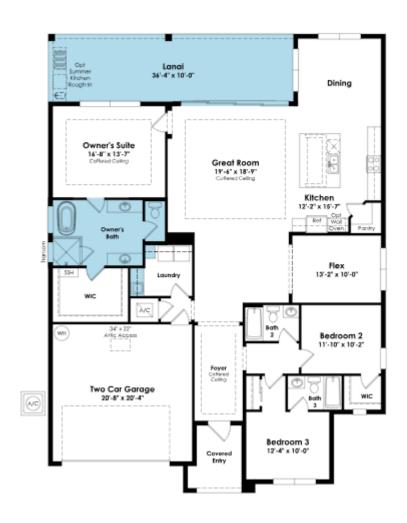

### SHOWCASE HOME FLOORPLAN

#### THE NICOLE

3 Bedroom, Flex Room, 3 Full Baths, Family Room, Covered Lanai and 3-Car Garage