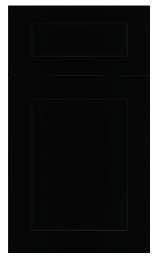

#### KITCHEN DETAILS

- 30" Cooktop
- 30" Under Cabinet Hood
- · Wall Oven & Built-in Microwave
- Cabinet Crown Moulding
- 42" Cabinets Color Salem
- Square Woodcroft Quartz Countertops
- Under Cabinet Lighting
- Granite Single Bowl Undermount Sink
- Backsplash Color Black Matte Satin & Metallic

#### **CABINETS**

**CABINET HARDWARE** 

**QUARTZ** 

Woodcroft ™ - QTZ L2

COUNTERTOP

**BACKSPLASH** 

SINK

**MAIN FLOORING** 