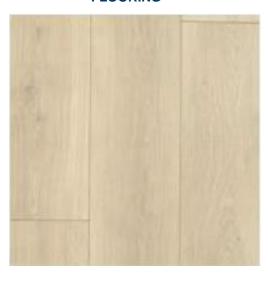

#### DESIGNER FEATURES

- Laundry Tub Rough-In
- 16' Wide x 10' Tall Sliding Glass Door
- Expanded Lanai
- Owner's Bath with Tub
- Pre-Plumb / Gas for Summer Kitchen
- · Upgraded lighting package
- Owner's Walk-in Closet 12x24 Tile Color Moonbeam
- Main Living Area & Flex Space Seaside Reserve Bleached Laminate Wood Flooring

#### **CABINETS**

**CABINET HARDWARE** 

**QUARTZ** 

Woodcroft ™ - QTZ L2

COUNTERTOP

**BACKSPLASH** 

SINK

**MAIN FLOORING** 