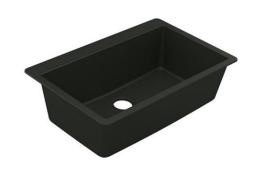

#### KITCHEN DETAILS

- 30" Cooktop
- 30" Under Cabinet Hood
- · Wall Oven & Built-in Microwave
- Cabinet Crown Moulding
- 42" Cabinets Color Salem
- Square Woodcroft Quartz Countertops
- Under Cabinet Lighting
- Granite Single Bowl Undermount Sink
- Backsplash Color Black Matte Satin & Metallic

#### **CABINETS**

**CABINET HARDWARE** 

**QUARTZ** 

Woodcroft ™ - QTZ L2

COUNTERTOP

**BACKSPLASH** 

SINK

**MAIN FLOORING** 