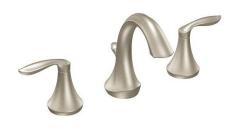

## SHOWCASE HOME DESIGNER FEATURES | OWNER'S BATH

HARDWARE: 625-160SN

QUARTZ COUNTERTOP: DELGATIE

MOEN EVA BRUSHED NICKEL TWO-HANDLE HIGH ARC FAUCET

SHOWER WALL: STERLINA II IVORY PL 12X24

SHOWER FLOOR: REZONE 2" WHITE HEX

## SHOWCASE HOME DESIGNER FEATURES | BATHROOM 2

CABINET: CONTEMPRA WOODGRAIN DIRFTWOOD

HARDWARE: 625-160SN

QUARTZ COUNTERTOP: DALTILE MORNING FROST

MOEN EVA BRUSHED NICKEL TWO-HANDLE HIGH ARC FAUCET

BATH FLOOR: CONTESSA ORO MT 18X18

MOEN EVA BRUSHED NICKEL TWO-HANDLE HIGH ARC FAUCET

BATH FLOOR: CONTESSA ORO MT 18X18