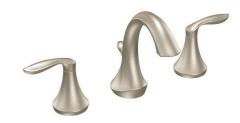

## SHOWCASE HOME DESIGNER FEATURES | OWNER'S BATH

HARDWARE: 625-160SN

QUARTZ COUNTERTOP: DELGATIE

MOEN EVA BRUSHED NICKEL TWO-HANDLE HIGH ARC FAUCET

SHOWER WALL: STERLINA II IVORY PL 12X24

SHOWER FLOOR: REZONE 2" WHITE HEX