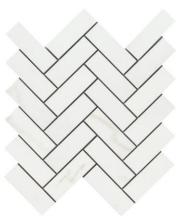

## SHOWCASE HOME DESIGNER FEATURES | BATHROOM 3

CABINET: CONTEMPRA WOODGRAIN DIRFTWOOD

**SHOWER WALL:** 

**CATCH ICE GL** 

4X16

HARDWARE: 625-160SN

QUARTZ COUNTERTOP: DALTILE MORNING FROST

SHOWER FLOOR: CONTESSA ORO HERRINGBONE MOSAIC