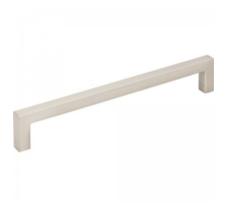

#### SHOWCASE HOME DESIGNER FEATURES | KITCHEN

CABINET: SALEM WHITECAP

TILE BACKSPLASH: LITERATI IRIVING

HARDWARE: 625-160SN

MOEN CIA SPOT RESIST STAINLESS ONE-HANDLE PULLDOWN FAUCET

QUARTZ COUNTERTOPS: PERIMETER:
CAMBRIA WHITECLIFF
ISLAND: DALTILE INDEPENDENCE
CALACATTA

## SHOWCASE HOME DESIGNER FEATURES | OWNER'S BATH

HARDWARE: 625-160SN

QUARTZ COUNTERTOP: DELGATIE

MOEN EVA BRUSHED NICKEL TWO-HANDLE HIGH ARC FAUCET

SHOWER WALL: STERLINA II IVORY PL 12X24

SHOWER FLOOR: REZONE 2" WHITE HEX

## SHOWCASE HOME DESIGNER FEATURES | BATHROOM 2

CABINET: CONTEMPRA WOODGRAIN DIRFTWOOD

HARDWARE: 625-160SN

QUARTZ COUNTERTOP: DALTILE MORNING FROST

MOEN EVA BRUSHED NICKEL TWO-HANDLE HIGH ARC FAUCET

BATH FLOOR: CONTESSA ORO MT 18X18

## SHOWCASE HOME DESIGNER FEATURES | BATHROOM 3

CABINET: CONTEMPRA WOODGRAIN DIRFTWOOD

**SHOWER WALL:** 

**CATCH ICE GL** 

4X16

HARDWARE: 625-160SN

QUARTZ COUNTERTOP: DALTILE MORNING FROST

SHOWER FLOOR: CONTESSA ORO HERRINGBONE MOSAIC