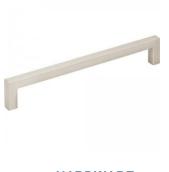

#### SHOWCASE HOME DESIGNER FEATURES | KITCHEN

CABINET: SALEM WHITECAP

TILE BACKSPLASH: LITERATI IRIVING

HARDWARE: 625-160SN

MOEN CIA SPOT RESIST STAINLESS ONE-HANDLE PULLDOWN FAUCET

QUARTZ COUNTERTOPS: PERIMETER:
CAMBRIA WHITECLIFF
ISLAND: DALTILE INDEPENDENCE
CALACATTA

## SHOWCASE HOME DESIGNER FEATURES | OWNER'S BATH

HARDWARE: 625-160SN

QUARTZ COUNTERTOP: DELGATIE

MOEN EVA BRUSHED NICKEL TWO-HANDLE HIGH ARC FAUCET

SHOWER WALL: STERLINA II IVORY PL 12X24

SHOWER FLOOR: REZONE 2" WHITE HEX

## SHOWCASE HOME DESIGNER FEATURES | BATHROOM 2

CABINET: CONTEMPRA WOODGRAIN DIRFTWOOD

HARDWARE: 625-160SN

QUARTZ COUNTERTOP: DALTILE MORNING FROST

MOEN EVA BRUSHED NICKEL TWO-HANDLE HIGH ARC FAUCET

BATH FLOOR: CONTESSA ORO MT 18X18

## SHOWCASE HOME DESIGNER FEATURES | BATHROOM 3

CABINET: CONTEMPRA WOODGRAIN DIRFTWOOD

**SHOWER WALL:** 

**CATCH ICE GL** 

4X16

HARDWARE: 625-160SN

QUARTZ COUNTERTOP: DALTILE MORNING FROST

SHOWER FLOOR: CONTESSA ORO HERRINGBONE MOSAIC