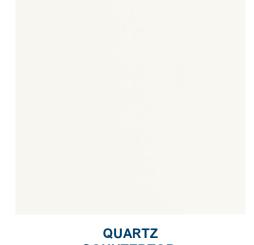

#### KITCHEN DETAILS

- 36" Gas Cooktop
- 36" Curved Chimney Hood
- Second Tier Cabinets
- · Cabinet Panel Package
- Full Height Backsplash
- 3 Inch Edge Waterfall on Island
- Quartz Countertops
- CAFÉ Appliances
- Under Cabinet Lighting

#### SHOWCASE HOME DESIGNER FEATURES | KITCHEN

CABINET: SALEM WHITECAP

TILE BACKSPLASH: LITERATI IRIVING

HARDWARE: 625-160SN

MOEN CIA SPOT RESIST STAINLESS ONE-HANDLE PULLDOWN FAUCET

QUARTZ COUNTERTOPS: PERIMETER:
CAMBRIA WHITECLIFF
ISLAND: DALTILE INDEPENDENCE
CALACATTA

## SHOWCASE HOME DESIGNER FEATURES | OWNER'S BATH

HARDWARE: 625-160SN

QUARTZ COUNTERTOP: DELGATIE

MOEN EVA BRUSHED NICKEL TWO-HANDLE HIGH ARC FAUCET

SHOWER WALL: STERLINA II IVORY PL 12X24

SHOWER FLOOR: REZONE 2" WHITE HEX

## SHOWCASE HOME DESIGNER FEATURES | BATHROOM 2

CABINET: CONTEMPRA WOODGRAIN DIRFTWOOD

HARDWARE: 625-160SN

QUARTZ COUNTERTOP: DALTILE MORNING FROST

MOEN EVA BRUSHED NICKEL TWO-HANDLE HIGH ARC FAUCET

BATH FLOOR: CONTESSA ORO MT 18X18

## SHOWCASE HOME DESIGNER FEATURES | BATHROOM 3

CABINET: CONTEMPRA WOODGRAIN DIRFTWOOD

**SHOWER WALL:** 

**CATCH ICE GL** 

4X16

HARDWARE: 625-160SN

QUARTZ COUNTERTOP: DALTILE MORNING FROST

SHOWER FLOOR: CONTESSA ORO HERRINGBONE MOSAIC