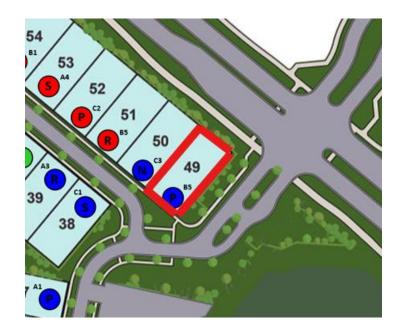

# SHOWCASE HOME | PAIGE

**Street Address:** 9504 St. Germain Drive

A/C Sq. Ft.: 2,554

Move-In Date: Q4 2024 Bedrooms: 3 Bathrooms: 3

**ELEVATION: MEDITERRANEAN** 

HOMESITE: 1.049

**Exterior Color Package: B5** 

Homesite: 1.049