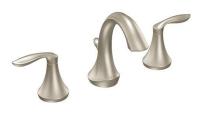

## SHOWCASE HOME DESIGNER FEATURES | OWNER'S BATH

HARDWARE: 625-160SN

QUARTZ COUNTERTOP: DELGATIE

MOEN EVA BRUSHED NICKEL TWO-HANDLE HIGH ARC FAUCET

SHOWER WALL: STERLINA II IVORY PL 12X24

SHOWER FLOOR: REZONE 2" WHITE HEX

## SHOWCASE HOME DESIGNER FEATURES | BATHROOM 2

CABINET: CONTEMPRA WOODGRAIN DIRFTWOOD

HARDWARE: 625-160SN

QUARTZ COUNTERTOP: DALTILE MORNING FROST

MOEN EVA BRUSHED NICKEL TWO-HANDLE HIGH ARC FAUCET

BATH FLOOR: CONTESSA ORO MT 18X18

MOEN EVA BRUSHED NICKEL TWO-HANDLE HIGH ARC FAUCET

BATH FLOOR: CONTESSA ORO MT 18X18