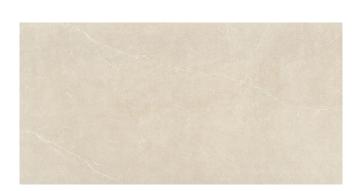

## SHOWCASE HOME DESIGNER FEATURES | OWNER'S BATH

HARDWARE: 625-160SN

QUARTZ COUNTERTOP: DELGATIE

MOEN EVA BRUSHED NICKEL TWO-HANDLE HIGH ARC FAUCET

SHOWER WALL: STERLINA II IVORY PL 12X24

SHOWER FLOOR: REZONE 2" WHITE HEX

BATH FLOOR: STERLINA II IVORY PL 24X24