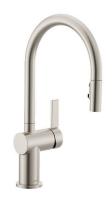

#### SHOWCASE HOME DESIGNER FEATURES | KITCHEN

CABINET: SALEM WHITECAP

TILE BACKSPLASH: LITERATI IRIVING

HARDWARE: 625-160SN

MOEN CIA SPOT RESIST STAINLESS ONE-HANDLE PULLDOWN FAUCET

QUARTZ COUNTERTOPS: PERIMETER:
CAMBRIA WHITECLIFF
ISLAND: DALTILE INDEPENDENCE
CALACATTA

## SHOWCASE HOME DESIGNER FEATURES | OWNER'S BATH

HARDWARE: 625-160SN

QUARTZ COUNTERTOP: DELGATIE

MOEN EVA BRUSHED NICKEL TWO-HANDLE HIGH ARC FAUCET

SHOWER WALL: STERLINA II IVORY PL 12X24

SHOWER FLOOR: REZONE 2" WHITE HEX