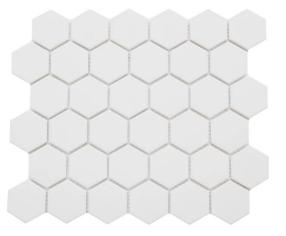

## SHOWCASE HOME DESIGNER FEATURES | OWNER'S BATH

HARDWARE: 625-160SN

QUARTZ COUNTERTOP: DELGATIE

MOEN EVA BRUSHED NICKEL TWO-HANDLE HIGH ARC FAUCET

SHOWER WALL: STERLINA II IVORY PL 12X24

SHOWER FLOOR: REZONE 2" WHITE HEX