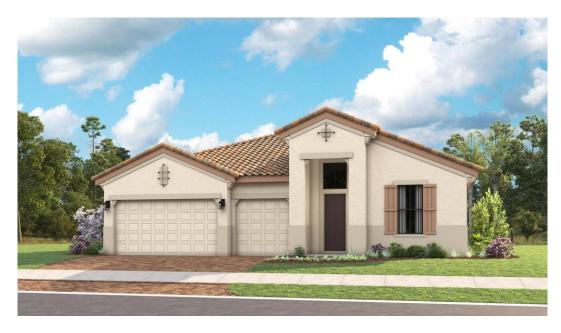

# SHOWCASE HOME | PAIGE

**Street Address:** 9504 St. Germain Drive

A/C Sq. Ft.: 2,554

Move-In Date: Q4 2024 Bedrooms: 3 Bathrooms: 3

**ELEVATION: MEDITERRANEAN** 

HOMESITE: 1.049

**Exterior Color Package: B5** 

#### SHOWCASE HOME FLOORPLAN

This Paige is on a corner homesite with no neighbor on one side. Featuring 3 bedrooms, and 3 full bathrooms, including a Fitness/Flex room and the 4' Owner's Suite and Lanai extension. 16' wide and 10' tall sliding glass doors maximize your view and natural light. This Paige has the super convenient Laundry hamper pass thru from the back of the Owner's Suite walk-in Closet. This home also is built with a "wet room" in the Owner's Bath where the freestanding tub is inside of an oversized shower enclosure.