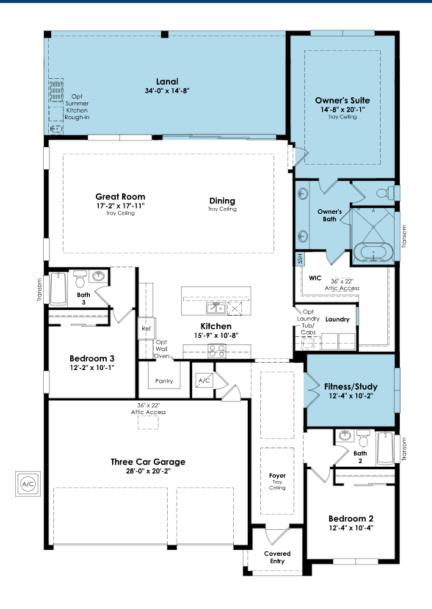

#### SHOWCASE HOME FLOORPLAN

This Paige is on a corner homesite with no neighbor on one side. Featuring 3 bedrooms, and 3 full bathrooms, including a Fitness/Flex room and the 4' Owner's Suite and Lanai extension. 16' wide and 10' tall sliding glass doors maximize your view and natural light. This Paige has the super convenient Laundry hamper pass thru from the back of the Owner's Suite walk-in Closet. This home also is built with a "wet room" in the Owner's Bath where the freestanding tub is inside of an oversized shower enclosure.