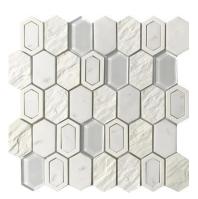

#### SHOWCASE HOME DESIGNER FEATURES | KITCHEN

CABINET: SALEM WHITECAP

TILE BACKSPLASH: LITERATI IRIVING

HARDWARE: 625-160SN

MOEN CIA SPOT RESIST STAINLESS ONE-HANDLE PULLDOWN FAUCET

QUARTZ COUNTERTOPS: PERIMETER:
CAMBRIA WHITECLIFF
ISLAND: DALTILE INDEPENDENCE
CALACATTA