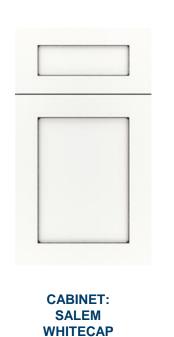

#### SHOWCASE HOME DESIGNER FEATURES | KITCHEN

CABINET: SALEM WHITECAP

TILE BACKSPLASH: LITERATI IRIVING

HARDWARE: 625-160SN

MOEN CIA SPOT RESIST STAINLESS ONE-HANDLE PULLDOWN FAUCET

QUARTZ COUNTERTOPS: PERIMETER:
CAMBRIA WHITECLIFF
ISLAND: DALTILE INDEPENDENCE
CALACATTA