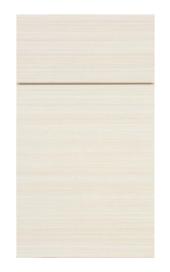

#### SHOWCASE HOME DESIGNER FEATURES | KITCHEN

CABINET: SALEM WHITECAP

TILE BACKSPLASH: LITERATI IRIVING

HARDWARE: 625-160SN

MOEN CIA SPOT RESIST STAINLESS ONE-HANDLE PULLDOWN FAUCET

QUARTZ COUNTERTOPS: PERIMETER:
CAMBRIA WHITECLIFF
ISLAND: DALTILE INDEPENDENCE
CALACATTA

REVWOOD BOARDWALK COLLECTIVE: BLEACHED LINEN