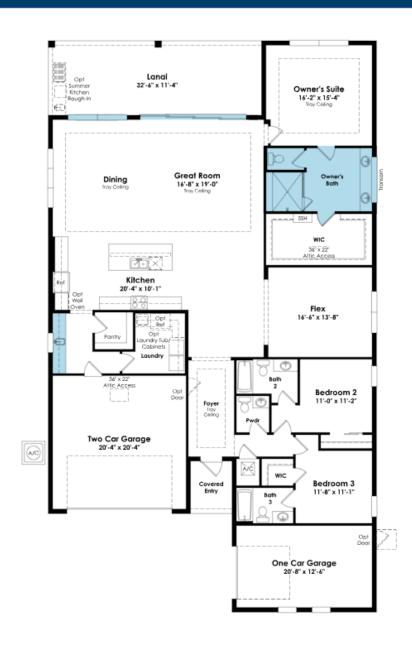

#### SHOWCASE HOME FLOORPLAN

This Sydney is located on a corner homesite with no neighbor on one side. This is a 3 bedroom, 3 ½ bathroom home with a flex room for extra living space to be used how you see fit. The 16'x10' sliders supply extra natural lighting to this large great room concept home. The wet bar in the extended kitchen is perfect for entertaining and extra prep space.