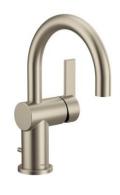

### SHOWCASE HOME DESIGNER FEATURES | KITCHEN

**SALEM ALABASTER** 

CABINET HARDWARE: 625160-SN

FLOORING: REVWOOD BLEACHED LINEN

QUARTZ
COUNTERTOP &
BACKSPLASH:
DAL CALCATTA
PATRIOTIC

KITCHEN FAUCET: MOEN NIO SPOT RESISTANT STAINLESS