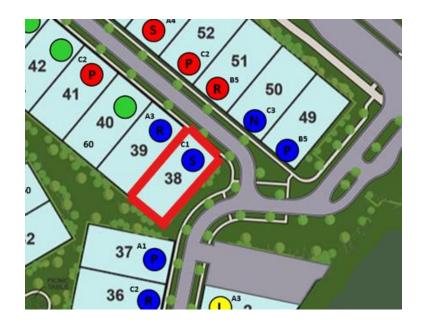

# SHOWCASE HOME | SYDNEY

**Street Address:** 9509 St. Germaine Dr.

A/C Sq. Ft.: 2,776

Move-In Date: Q4 2024 Bedrooms: 3 Bathrooms: 3.5

**ELEVATION: FLORIDA VERNACULAR** 

1.038 HOMESITE:

**Exterior Color Package: C1** 