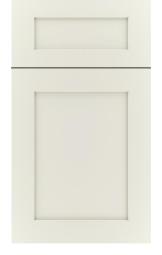

### SHOWCASE HOME DESIGNER FEATURES | KITCHEN

**SALEM ALABASTER** 

CABINET HARDWARE: 625160-SN

FLOORING: REVWOOD BLEACHED LINEN

QUARTZ
COUNTERTOP &
BACKSPLASH:
DAL CALCATTA
PATRIOTIC

KITCHEN FAUCET: MOEN NIO SPOT RESISTANT STAINLESS