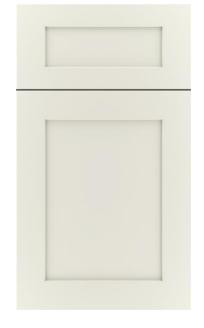

### SHOWCASE HOME DESIGNER FEATURES | KITCHEN

**SALEM ALABASTER** 

CABINET HARDWARE: 625160-SN

FLOORING: REVWOOD BLEACHED LINEN

QUARTZ
COUNTERTOP &
BACKSPLASH:
DAL CALCATTA
PATRIOTIC

KITCHEN FAUCET: MOEN NIO SPOT RESISTANT STAINLESS

### SHOWCASE HOME DESIGNER FEATURES | OWNER'S BATHROOM

BATHROOM CABINETS: SALEM NORDIC

CABINET HARDWARE: BP873128-195

BATHROOM FAUCET: MOEN CIA BRUSHED NICKEL 8"

SHOWER WALL: SERENDRA LUNA PL 12x24

QUARTZ COUNTERTOP: CAMBRIA SMITHFIELD

### SHOWCASE HOME DESIGNER FEATURES | BATHROOM 2

BATHROOM CABINETS: SALEM WHITE CAP

CABINET HARDWARE: BP873128-180

BATHROOM FAUCET: MOEN VOSS SL CHROME

QUARTZ COUNTERTOP: DAL WHITE ICE

TUB WALL: CATCH GRAY GL 4x16 HERRINGBONE

## SHOWCASE HOME DESIGNER FEATURES | BATHROOM 3

BATHROOM CABINETS: SALEM WHITE CAP

CABINET HARDWARE: BP873128-180

BATHROOM FAUCET: MOEN VOSS SL CHROME

QUARTZ COUNTERTOP: CAMBRIA TORQUAY

TUB WALL &TILE FLOOR: SERENDRA LUNA MT 12x24

# SHOWCASE HOME DESIGNER FEATURES | POWDER BATHROOM

BATHROOM CABINETS: SALEM NORDIC

CABINET HARDWARE: BP873128-195

BATHROOM FAUCET:
MOEN CIA SL BRUSHED NICKEL

FLOORING: REVWOOD BLEACHED LINEN

QUARTZ COUNTERTOP: CAMBRIA IVERNESS EVERLEIGH