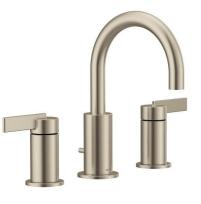

### SHOWCASE HOME DESIGNER FEATURES | KITCHEN

**SALEM ALABASTER** 

CABINET HARDWARE: 625160-SN

FLOORING: REVWOOD BLEACHED LINEN

QUARTZ
COUNTERTOP &
BACKSPLASH:
DAL CALCATTA
PATRIOTIC

KITCHEN FAUCET: MOEN NIO SPOT RESISTANT STAINLESS