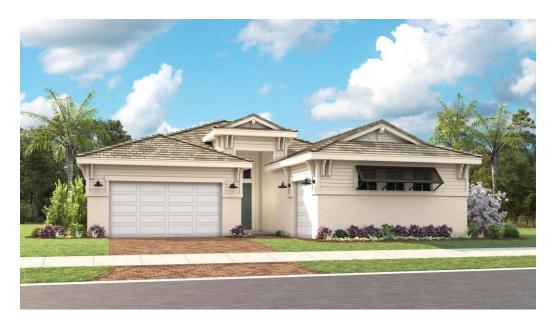

# SHOWCASE HOME | SYDNEY

**Street Address:** 9509 St. Germaine Dr.

A/C Sq. Ft.: 2,776

Move-In Date: Q4 2024 Bedrooms: 3 Bathrooms: 3.5

**ELEVATION: FLORIDA VERNACULAR** 

1.038 HOMESITE:

**Exterior Color Package: C1** 