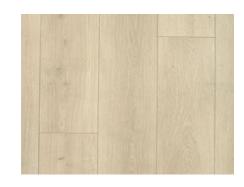

### SHOWCASE HOME DESIGNER FEATURES | KITCHEN

**SALEM ALABASTER** 

CABINET HARDWARE: 625160-SN

FLOORING: REVWOOD BLEACHED LINEN

QUARTZ
COUNTERTOP &
BACKSPLASH:
DAL CALCATTA
PATRIOTIC

KITCHEN FAUCET: MOEN NIO SPOT RESISTANT STAINLESS