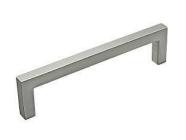

### SHOWCASE HOME DESIGNER FEATURES | KITCHEN

**SALEM ALABASTER** 

CABINET HARDWARE: 625160-SN

FLOORING: REVWOOD BLEACHED LINEN

QUARTZ
COUNTERTOP &
BACKSPLASH:
DAL CALCATTA
PATRIOTIC

KITCHEN FAUCET: MOEN NIO SPOT RESISTANT STAINLESS