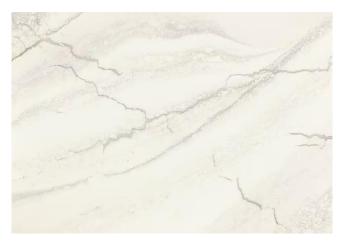

### SHOWCASE HOME DESIGNER FEATURES | KITCHEN

**SALEM ALABASTER** 

CABINET HARDWARE: 625160-SN

FLOORING: REVWOOD BLEACHED LINEN

QUARTZ
COUNTERTOP &
BACKSPLASH:
DAL CALCATTA
PATRIOTIC

KITCHEN FAUCET: MOEN NIO SPOT RESISTANT STAINLESS