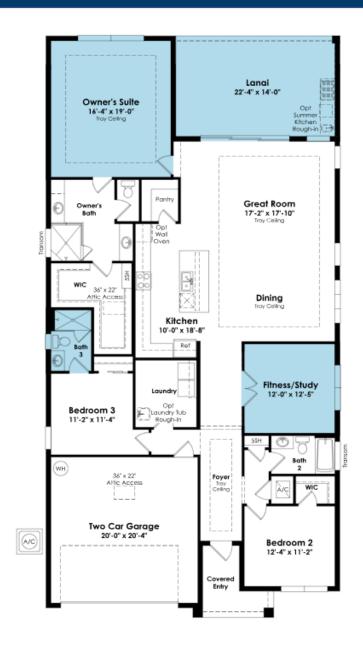

#### SHOWCASE HOME FLOORPLAN

Model photos used for reference. This 3 Bedroom, 3 Bath, Den and a 2-car Garage with a 4' extension home features east exposure preserve views from Lanai. The centrally located island Kitchen is the heart of the home offering white cabinets with crown molding, quartz countertops, a 3" island edge, gas Cook Top & Wall Oven, and GE cafe appliances. The Great Room and Dining Area open onto the Lanai, allowing you to expand your living area outdoors. This home is on a preserve homesite to allow the tranquility and relaxation throughout the backyard and in the home