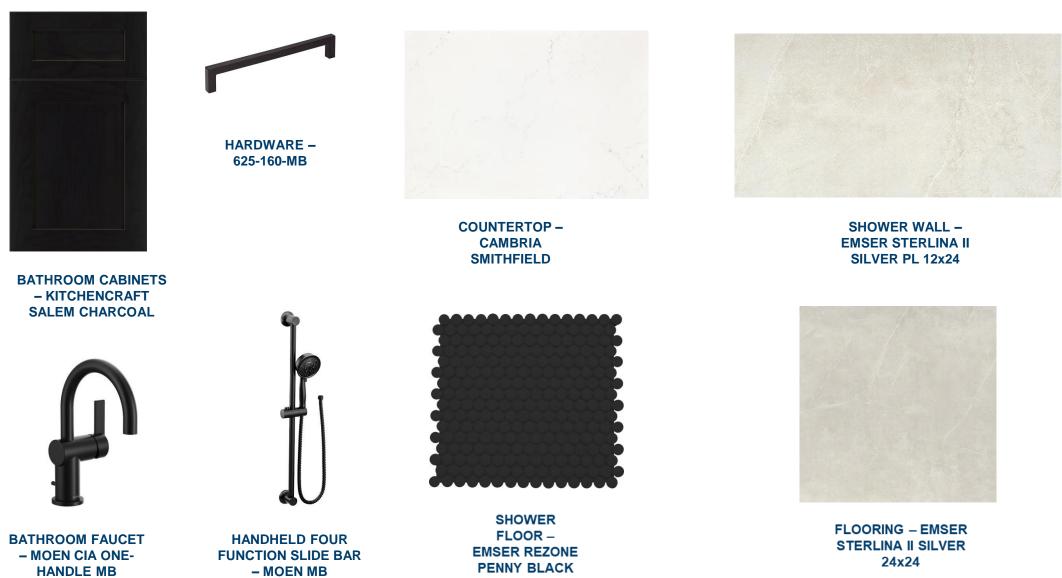

ughout the backyard and in the home

#### SHOWCASE HOME FEATURE HIGHLIGHTS

#### **KITCHEN DETAILS**

- 30" CAFÉ GAS COOKTOP
- CAFÉ KITCHEN APPLIANCES
- CABINET CROWN MOULDING
- UNDER KITCHEN CABINET LIGHTING
- QUARTZ COUNTERTOPS
- REVWOOD LAMINATE FLOORING
- FULL HEIGHT QUARTZ BACKSPLASH
- 3" QUARTZ ISLAND EDGE
- 2<sup>ND</sup> TIER CABINETS
- CABINET PANEL PACKAGE

#### DESIGNER FEATURES

- FITNESS ILO OF FLEX ROOM
- 4' OWNER SUITE AND LANAI EXTENSION
- 5' PRIVACY WALL
- SHOWER ILO OF TUB IN BATHROOM 3
- RAISED TV OPTION IN GREAT ROOM
- RAISED TV OPTION IN OWNER'S SUITE

#### SHOWCASE HOME DESIGNER FEATURES | KITCHEN







**KITCHEN FAUCET – MOEN CIA TWO-**HANDLE BRUSHED GOLD

FLOORING -DRIFTWOOD **COLLECTIVE GULF** SAND LAMINATE

### SHOWCASE HOME DESIGNER FEATURES | OWNER'S BATHROOM



#### SHOWCASE HOME DESIGNER FEATURES | BATHROOM 2



#### SHOWCASE HOME DESIGNER FEATURES | BATHROOM 3