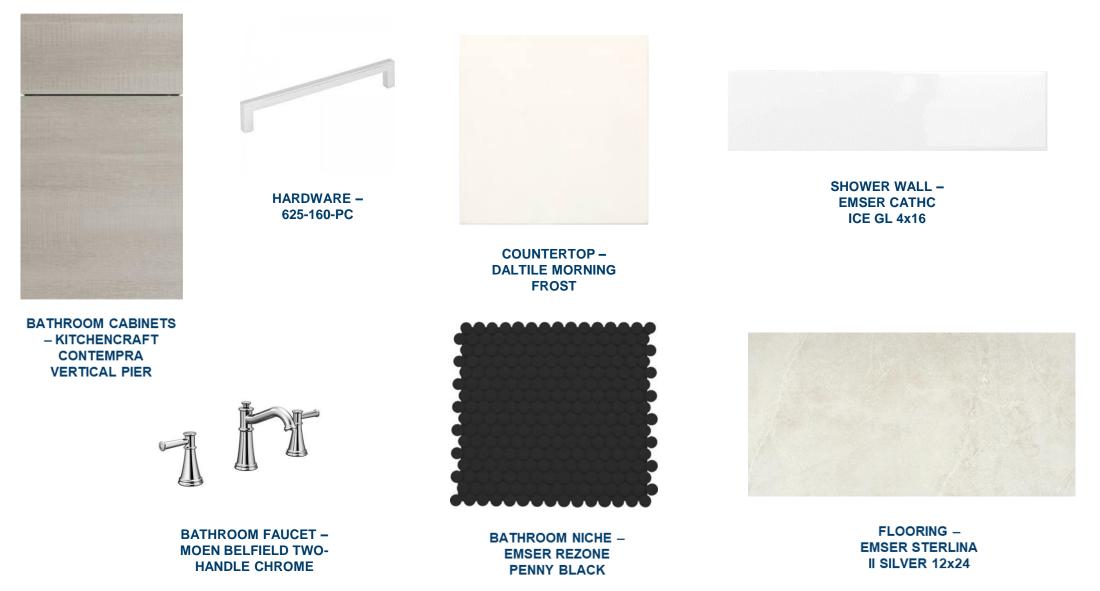

" CAFÉ GAS COOKTOP
- CAFÉ KITCHEN APPLIANCES
- CABINET CROWN MOULDING
- UNDER KITCHEN CABINET LIGHTING
- QUARTZ COUNTERTOPS
- REVWOOD LAMINATE FLOORING
- FULL HEIGHT QUARTZ BACKSPLASH
- 3" QUARTZ ISLAND EDGE
- 2<sup>ND</sup> TIER CABINETS
- CABINET PANEL PACKAGE

#### DESIGNER FEATURES

- FITNESS ILO OF FLEX ROOM
- 4' OWNER SUITE AND LANAI EXTENSION
- 5' PRIVACY WALL
- SHOWER ILO OF TUB IN BATHROOM 3
- RAISED TV OPTION IN GREAT ROOM
- RAISED TV OPTION IN OWNER'S SUITE

#### SHOWCASE HOME DESIGNER FEATURES | KITCHEN







**KITCHEN FAUCET – MOEN CIA TWO-**HANDLE BRUSHED GOLD

FLOORING -DRIFTWOOD **COLLECTIVE GULF** SAND LAMINATE

### SHOWCASE HOME DESIGNER FEATURES | OWNER'S BATHROOM



#### SHOWCASE HOME DESIGNER FEATURES | BATHROOM 2



#### SHOWCASE HOME DESIGNER FEATURES | BATHROOM 3