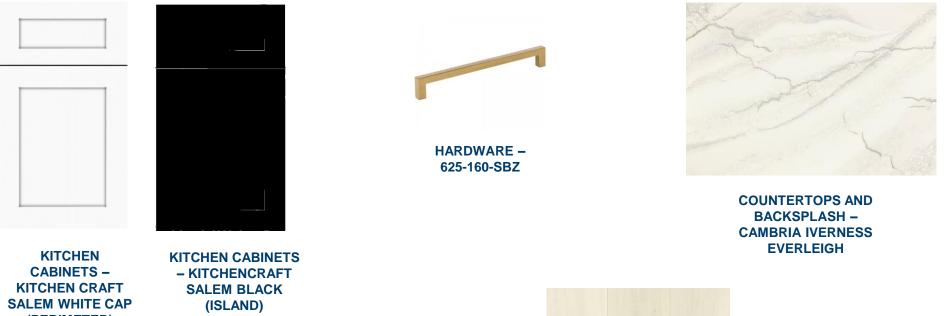

#### **KITCHEN DETAILS**

- 30" CAFÉ GAS COOKTOP
- CAFÉ KITCHEN APPLIANCES
- CABINET CROWN MOULDING
- UNDER KITCHEN CABINET LIGHTING
- QUARTZ COUNTERTOPS
- REVWOOD LAMINATE FLOORING
- FULL HEIGHT QUARTZ BACKSPLASH
- 3" QUARTZ ISLAND EDGE
- 2<sup>ND</sup> TIER CABINETS
- CABINET PANEL PACKAGE

#### SHOWCASE HOME DESIGNER FEATURES | KITCHEN

**KITCHEN FAUCET – MOEN CIA TWO-**HANDLE BRUSHED GOLD

FLOORING -DRIFTWOOD **COLLECTIVE GULF** SAND LAMINATE