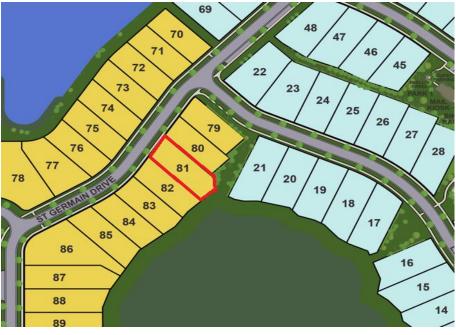

## SHOWCASE HOME | Madison

Street Address: 9611 St. Germain Drive

A/C Sq. Ft.: 2,360

Bedrooms: 3 with a Den

Bathrooms: 3

Move-In Date: April/May

**ELEVATION:** Tropical Modern

HOMESITE: 1.081