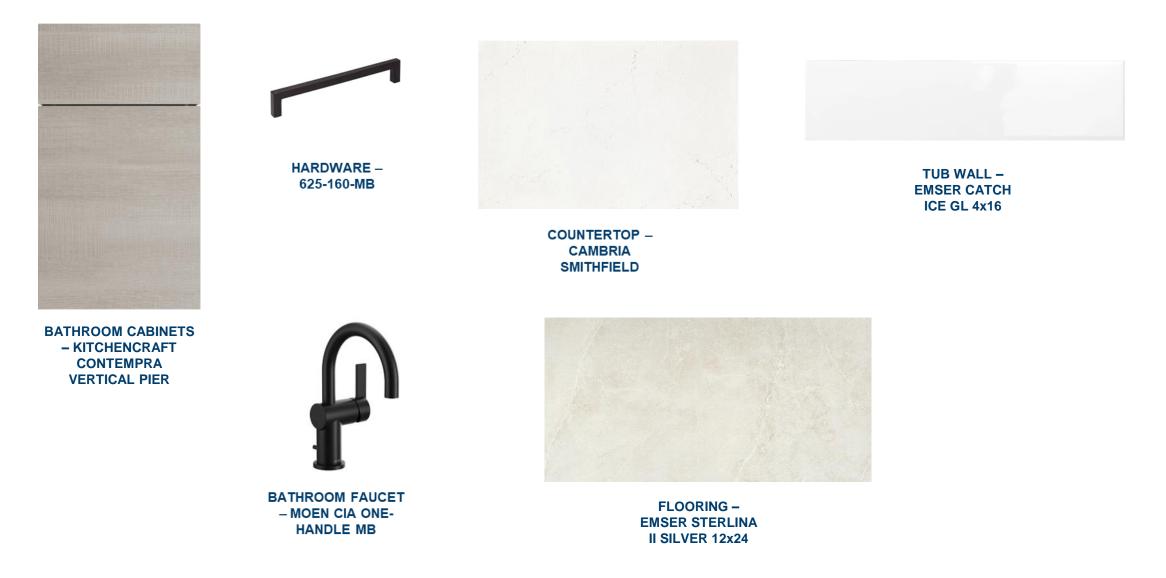

ME FEATURE HIGHLIGHTS

#### **KITCHEN DETAILS**

- 30" CAFÉ GAS COOKTOP
- CAFÉ KITCHEN APPLIANCES
- CABINET CROWN MOULDING
- UNDER KITCHEN CABINET LIGHTING
- QUARTZ COUNTERTOPS
- REVWOOD LAMINATE FLOORING
- FULL HEIGHT QUARTZ BACKSPLASH
- 3" QUARTZ ISLAND EDGE
- 2<sup>ND</sup> TIER CABINETS
- CABINET PANEL PACKAGE

#### DESIGNER FEATURES

- FITNESS ILO OF FLEX ROOM
- 4' OWNER SUITE AND LANAI EXTENSION
- 5' PRIVACY WALL
- SHOWER ILO OF TUB IN BATHROOM 3
- RAISED TV OPTION IN GREAT ROOM
- RAISED TV OPTION IN OWNER'S SUITE

#### SHOWCASE HOME DESIGNER FEATURES | KITCHEN







**KITCHEN FAUCET – MOEN CIA TWO-**HANDLE BRUSHED GOLD

FLOORING -DRIFTWOOD **COLLECTIVE GULF** SAND LAMINATE

### SHOWCASE HOME DESIGNER FEATURES | OWNER'S BATHROOM



#### SHOWCASE HOME DESIGNER FEATURES | BATHROOM 2



#### SHOWCASE HOME DESIGNER FEATURES | BATHROOM 3