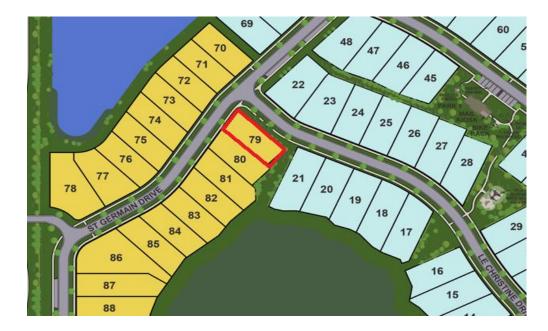

# SHOWCASE HOME | JULIA

Street Address: 9603 St. Germain Drive

A/C Sq. Ft.: 1,968

**Bathrooms: 2** Bedrooms: 3 Move-In Date: March/April

HOMESITE: 079

**Exterior Color Package: A5** 

#### SHOWCASE HOME FLOORPLAN:

The only Julia model available as a quick move-in home! Situated on a corner lot, this home features an upgraded Tropical Modern Elevation, 16-ft sliding glass doors, deluxe(extended) shower in the master bath and a privacy wall with preplumb for summer kitchen.