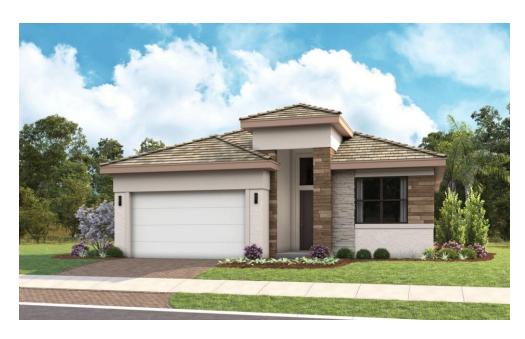

# SHOWCASE HOME | JULIA

Street Address: 9603 St. Germain Drive

A/C Sq. Ft.: 1,968

**Bathrooms: 2** Bedrooms: 3 Move-In Date: March/April

HOMESITE: 079

**Exterior Color Package: A5** 

#### SHOWCASE HOME FLOORPLAN:

The only Julia model available as a quick move-in home! Situated on a corner lot, this home features an upgraded Tropical Modern Elevation, 16-ft sliding glass doors, deluxe(extended) shower in the master bath and a privacy wall with preplumb for summer kitchen.