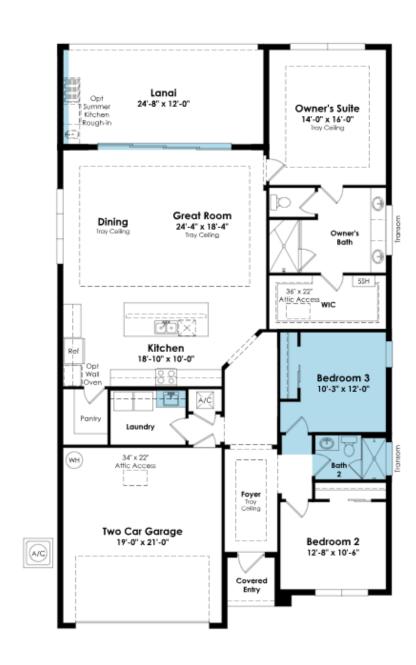

#### SHOWCASE HOME FLOORPLAN:

The only Julia model available as a quick move-in home! Situated on a corner lot, this home features an upgraded Tropical Modern Elevation, 16-ft sliding glass doors, deluxe(extended) shower in the master bath and a privacy wall with preplumb for summer kitchen.

#### **DESIGNER FEATURES**

- SHOWER ILO TUB IN BATH 2
- 5' PRIVACY WALL WITH PRE-PLUMB FOR SUMMER KITCHEN
- OWNER'S DELUXE SHOWER (EXTENDED)
- 16' WIDE x 10' TALL SLIDING GLASS DOOR
- BEDROOM 3 ILO FLEX ROOM
- UPPER AND BASE CABINETS IN LAUNDRY ROOM
- QUARTZ COUNTERTOP IN LAUNDRY ROOM
- OCEAN SPRAY FOAM INSULATION