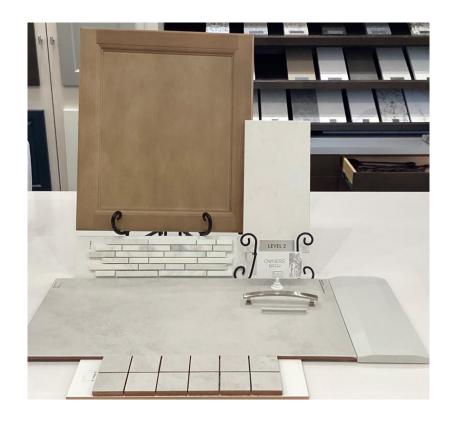

## SHOWCASE HOME DESIGNER FEATURES | KITCHEN

**Cabinetry: Lormand White** 

**Cabinetry Island: Lormand Naval** 

**Tile Backsplash Morocco Arabesque Dove** 

**Countertop: Miami Vena Silestone Quartz** 

**Hardware: Hadly Pull Stainless** 

Flooring: Prominence Plus French Oak