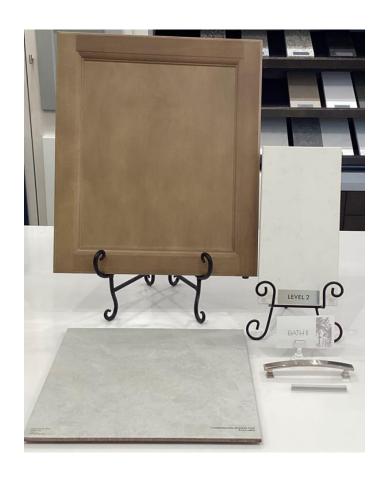

## SHOWCASE HOME DESIGNER FEATURES | BATH II

**Cabinetry: Sinclair Quill** 

Flooring: Brook II White 17 x 17 Tile

**Tub Wall: Brook II White 13 x 13 Tile** 

**Hardware: Hadly Pull Chrome** 

**Countertops: Quartz: Miami Vena** 

**Silestone** 