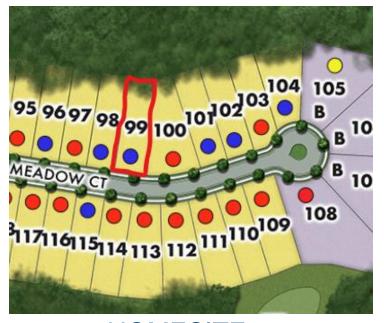

## SHOWCASE HOME | Laurel

**Street Address:** 3067 Trace Meadows; 29745

**A/C Sq. Ft.:** 2268

Bedrooms: 2 Bathrooms: 2

**ELEVATION: CS-Left** 

**HOMESITE: 99** 

**Exterior Color Package:** 