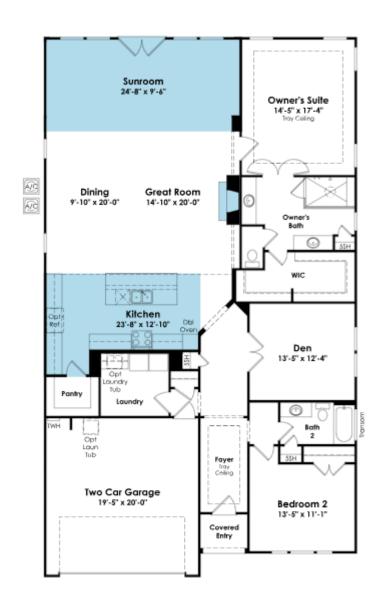

#### SHOWCASE HOME FLOORPLAN

#### Laurel

2 Bedroom, Study with French Doors, 2 Full Baths, Great Room with Upgraded Fireplace surround, Sunroom, an additional 8' covered patio Lanai off sunroom, and more...

### DESIGNER FEATURES

- Sunroom with an additional 8' Covered Patio
- · Fireplace with upgraded decorative mantle
- · Upgraded lighting package throughout
- Study in Leu of Den
- EVP flooring throughout living areas