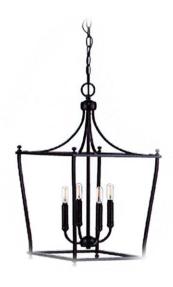

# SHOWCASE HOME DESIGNER LIGHTING FEATURES

Brushed Nickel Dining

Brushed Nickle Foyer

3 Island Pendant Lamps