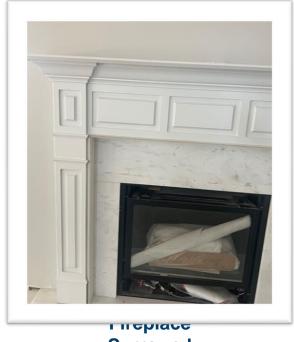

### DESIGNER FEATURES

- Sunroom with an additional 8' Covered Patio
- · Fireplace with upgraded decorative mantle
- · Upgraded lighting package throughout
- Study in Leu of Den
- EVP flooring throughout living areas

### SHOWCASE HOME DESIGNER FEATURES

Flooring

Carpet

**Surround** 