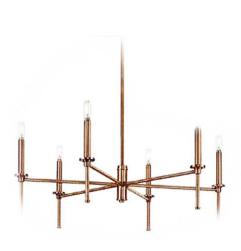

# SHOWCASE HOME DESIGNER LIGHTING FEATURES

Brushed Nickel Dining

Brushed Nickle Foyer

3 Island Pendant Lamps