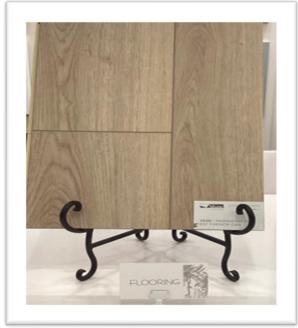

Island: Lormand Naval** 

**Tile Backsplash Morocco Arabesque Dove** 

**Countertop: Miami Vena Silestone Quartz** 

**Hardware: Hadly Pull Stainless** 

Flooring: Prominence Plus French Oak

## SHOWCASE HOME DESIGNER FEATURES | OWNER'S BATH



**CABINETRY: Sinclair Quill** 

**Hardware: Hadly Pull Chrome** 

**Countertop: Miami Vena Silestone Quartz** 

Shower Tile: Brook II White 12 x 24

**Shower Accent Band Tile: Winter Front Linear** 

**Marble Mosaic** 

Owner's Bath Tile Floor: Brook II White 2 x 2

## SHOWCASE HOME DESIGNER FEATURES | BATH II



**Cabinetry: Sinclair Quill** 

Flooring: Brook II White 17 x 17 Tile

**Tub Wall: Brook II White 13 x 13 Tile** 

**Hardware: Hadly Pull Chrome** 

**Countertops: Quartz: Miami Vena** 

**Silestone** 

### SHOWCASE HOME DESIGNER FEATURES



Flooring



Carpet



**Surround** 

# SHOWCASE HOME DESIGNER LIGHTING FEATURES



Brushed Nickel Dining



Brushed Nickle Foyer



3 Island Pendant Lamps

# SHOWCASE HOME DESIGNER LIGHTING FEATURES



Brushed Nickel Owner's Bath



**Ceiling Fan Great Room** 



**Brushed Nickel Bath II** 



2 Lanai Ceiling Fans