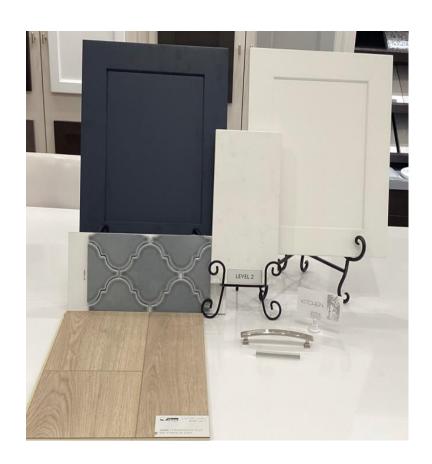

## SHOWCASE HOME DESIGNER FEATURES | KITCHEN

**Cabinetry: Lormand White** 

**Cabinetry Island: Lormand Naval** 

**Tile Backsplash Morocco Arabesque Dove** 

**Countertop: Miami Vena Silestone Quartz** 

**Hardware: Hadly Pull Stainless** 

Flooring: Prominence Plus French Oak