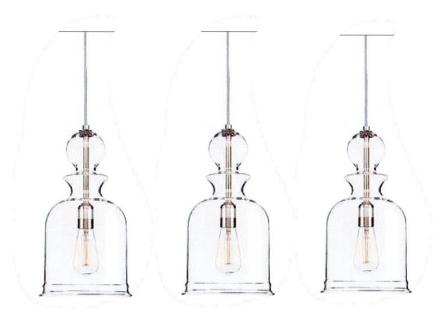

# SHOWCASE HOME DESIGNER LIGHTING FEATURES

Brushed Nickel Dining

Brushed Nickle Foyer

3 Island Pendant Lamps