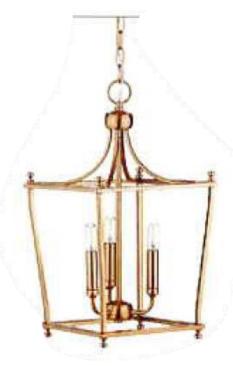

# SHOWCASE HOME DESIGNER LIGHTING FEATURES

Brushed Nickel Dining

Brushed Nickle Foyer

3 Island Pendant Lamps