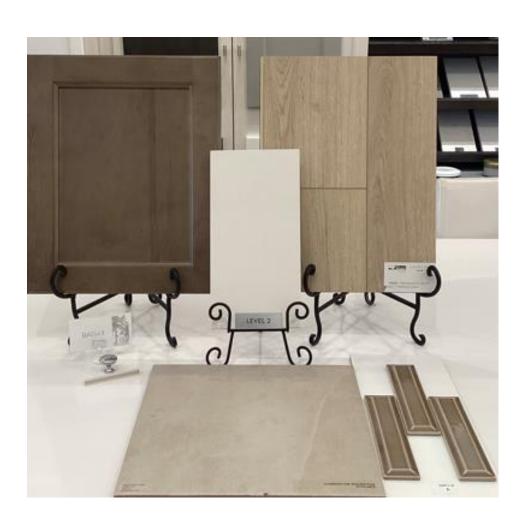

## SHOWCASE HOME DESIGNER FEATURES | BATH II

**Cabinetry: Galvyn Morel** 

Flooring: Prominence Plus French Oak

**Tub Wall: Brook II White 13 x 13 Tile** 

**Hardware: Madison Knob** 

**Countertops: Quartz: Miami Vena** 

**Silestone** 

## SHOWCASE HOME DESIGNER FEATURES | BATH III

**Cabinetry: Galvyn Morel** 

Flooring: Prominence Plus French Oak

Tub Wall: Brook II White 13 x 13 Tile

**Hardware: Madison Knob** 

**Countertops: Quartz: Miami Vena** 