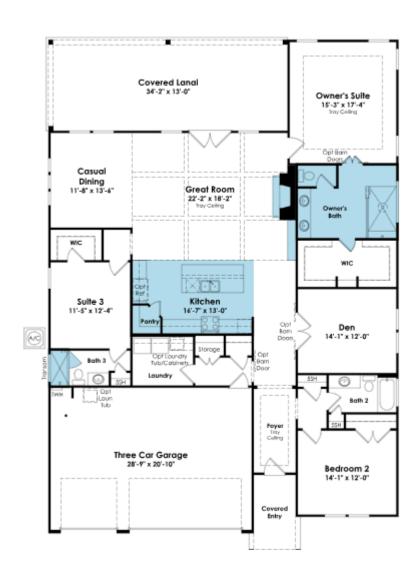

#### SHOWCASE HOME FLOORPLAN

#### Mulberry

3 Bedroom, Study with French Doors, 3 Full Baths, Great Room with coffered ceilings, gourmet kitchen, Linear Stone Fireplace, Deluxe Master Shower Screened Lanai, an additional 8' deck off Lanai. and more...