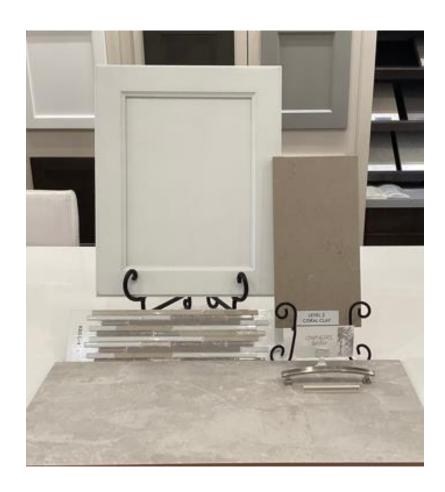

## SHOWCASE HOME DESIGNER FEATURES | KITCHEN

**Cabinetry: Galvyn White Cabinetry** 

**Cabinetry Island: Galvyn Morel with matching** 

beadboard

**Tile Backsplash Omni Ivory GL Picket** 

**Countertop: Miami White Silestone Quartz** 

**Hardware: Hadly Pull Gold** 

Flooring: Prominence Plus French Oak

### SHOWCASE HOME DESIGNER FEATURES | OWNER'S BATH

**Cabinetry: Galvyn White** 

**Hardware: Hadly Pull Chrome** 

**Countertop: Coral Clay Silestone Quartz** 

**Shower Wall Tile: Cavanite II Ivory 12 x 24** 

**Shower Accent Band Tile: Infinity Aeon Glass** 

**Linear Mosaic** 

Owner's Bath Tile Floor: Cavanite II Ivory 17 x 17 Extended shower floor: Cavanite II Ivory 2 x 2