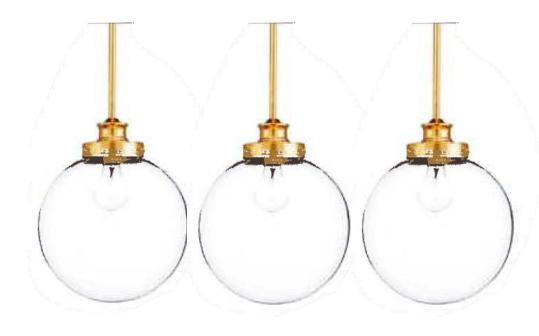

# SHOWCASE HOME DESIGNER LIGHTING FEATURES

Brushed Nickel Dining

Brushed Nickle Foyer

3 Island Pendant Lamps