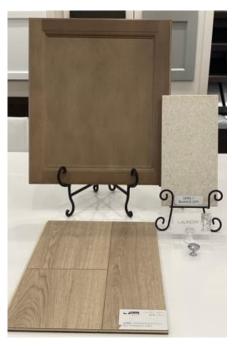

## SHOWCASE HOME DESIGNER FEATURES | KITCHEN

**Cabinetry: Galvyn White Cabinetry** 

**Cabinetry Island: Galvyn Morel with matching** 

beadboard

**Tile Backsplash Omni Ivory GL Picket** 

**Countertop: Miami White Silestone Quartz** 

**Hardware: Hadly Pull Gold** 

Flooring: Prominence Plus French Oak