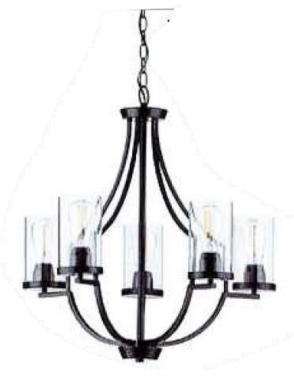

# SHOWCASE HOME DESIGNER LIGHTING FEATURES

**Brushed Nickel Owner's Bath** 

**Ceiling Fan Great Room** 

All globes for Bathrooms

Brushed Nickel Bath II & Bath III

2 Lanai Ceiling Fans