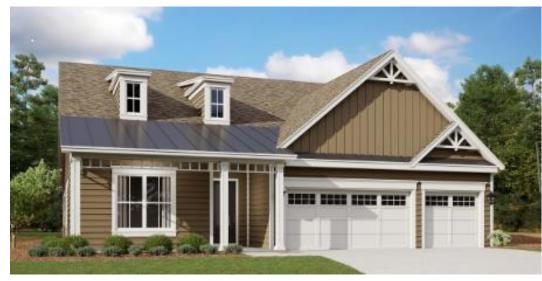

## SHOWCASE HOME |

**Street Address:** 6030 Gray Shadow Court

**A/C Sq. Ft.:** 2390

Bedrooms: 3 Bathrooms: 3

**ELEVATION: BH** 

HOMESITE: 22

20

21

22

28

23

24

25

26

**Exterior Color: Lost in Gray** 

**Exterior Color Package:** 