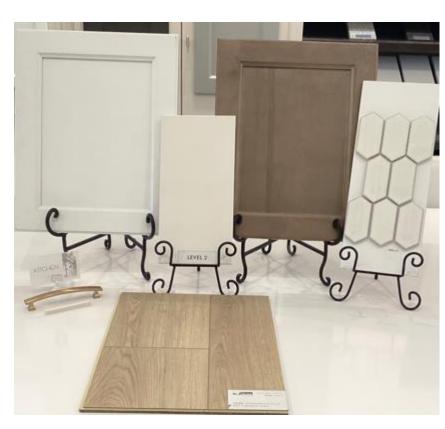

## SHOWCASE HOME DESIGNER FEATURES | KITCHEN

**Cabinetry: Galvyn White Cabinetry** 

**Cabinetry Island: Galvyn Morel with matching** 

beadboard

**Tile Backsplash Omni Ivory GL Picket** 

**Countertop: Miami White Silestone Quartz** 

**Hardware: Hadly Pull Gold** 

Flooring: Prominence Plus French Oak

### SHOWCASE HOME DESIGNER FEATURES | OWNER'S BATH

**Cabinetry: Galvyn White** 

**Hardware: Hadly Pull Chrome** 

**Countertop: Coral Clay Silestone Quartz** 

**Shower Wall Tile: Cavanite II Ivory 12 x 24** 

**Shower Accent Band Tile: Infinity Aeon Glass** 

**Linear Mosaic** 

Owner's Bath Tile Floor: Cavanite II Ivory 17 x 17 Extended shower floor: Cavanite II Ivory 2 x 2