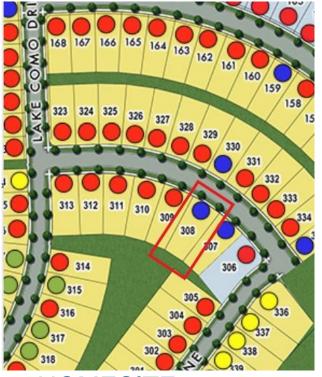

# SHOWCASE HOME | JULIA

1024 Seven Sisters Ave **Street Address:** 

1,958 A/C Sq. Ft.:

**Bedrooms: Bathrooms:** 

Artist Rendering of Julia Model, Elevation BH

**ELEVATION: BH** 

HOMESITE: 308

Exterior Color Package: Monterey Taupe Siding, Thunder Gray Front Door, Tuxedo Gray Shutters, Weathered Wood Roofing.