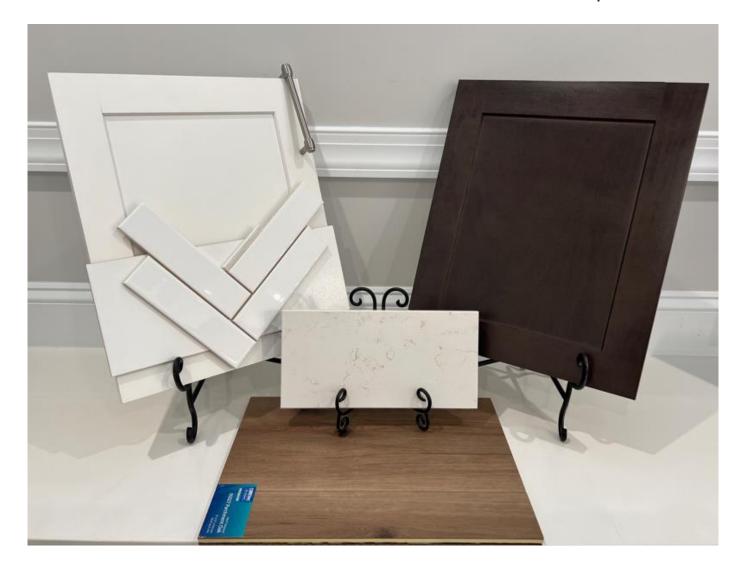

#### KITCHEN DETAILS

- GOURMET Kitchen Cabinet & Appliance Package- includes Level 4 Cabinets, 30" Cooktop Cabinet w/ Drawers, Bump Up Over Hood, Built-In Refrigerator Facade, Crown Molding, Double Trash Roll-out
- GE PROFILE 30' Cooktop, Pro-Style Canopy Hood, Built-in Microwave with Trim Kit and Wall Oven in Tower Cabinet, Dishwasher
- Quartz Countertops with Kitchen Full Height Backsplash, to Ceiling, Under Hood
- Farmhouse Cast Iron Kitchen Sink
- Under Kitchen Cabinet Lighting with switch

#### DESIGNER FEATURES

- Utility Tub-Rough In Only
- Owner's Deluxe Shower with Bench & RainHead
- Floor Outlet with Brass Trim
- Shaw EVP Flooring throughout home

## SHOWCASE HOME DESIGNER FEATURE | FLOORING