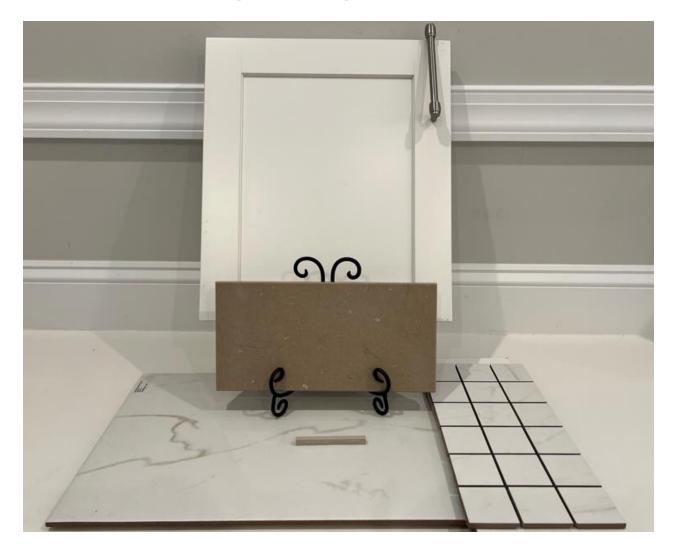

ME FEATURE HIGHLIGHTS

#### KITCHEN DETAILS

- GOURMET Kitchen Cabinet & Appliance Package- includes Level 4 Cabinets, 30" Cooktop Cabinet w/ Drawers, Bump Up Over Hood, Built-In Refrigerator Facade, Crown Molding, Double Trash Roll-out
- GE PROFILE 30' Cooktop, Pro-Style Canopy Hood, Built-in Microwave with Trim Kit and Wall Oven in Tower Cabinet, Dishwasher
- Quartz Countertops with Kitchen Full Height Backsplash, to Ceiling, Under Hood
- Farmhouse Cast Iron Kitchen Sink
- Under Kitchen Cabinet Lighting with switch

#### DESIGNER FEATURES

- Utility Tub-Rough In Only
- Owner's Deluxe Shower with Bench & RainHead
- Floor Outlet with Brass Trim
- Shaw EVP Flooring throughout home

# SHOWCASE HOME DESIGNER FEATURES | KITCHEN



Homesite: 308

# SHOWCASE HOME DESIGNER FEATURES OWNER'S BATH



Homesite: 308

### SHOWCASE HOME DESIGNER FEATURES | BATH II



Homesite: 308

## SHOWCASE HOME DESIGNER FEATURE | FLOORING