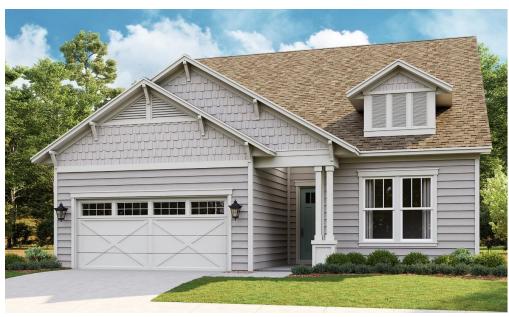

# SHOWCASE HOME | JULIA

1024 Seven Sisters Ave **Street Address:** 

1,958 A/C Sq. Ft.:

**Bedrooms: Bathrooms:** 

Artist Rendering of Julia Model, Elevation BH

**ELEVATION: BH** 

HOMESITE: 308

Exterior Color Package: Monterey Taupe Siding, Thunder Gray Front Door, Tuxedo Gray Shutters, Weathered Wood Roofing.