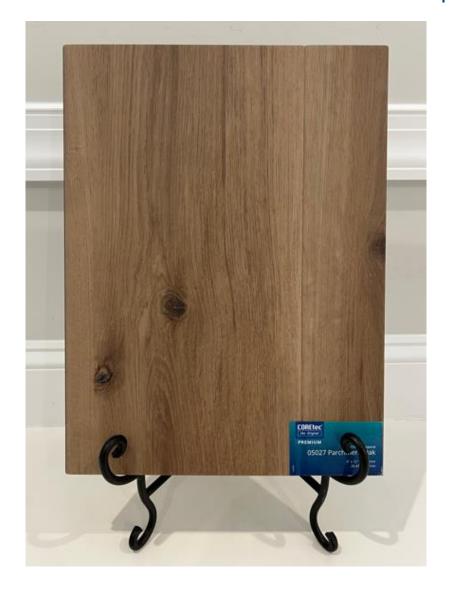

top Cabinet w/ Drawers, Bump Up Over Hood, Built-In Refrigerator Facade, Crown Molding, Double Trash Roll-out
- GE PROFILE 30' Cooktop, Pro-Style Canopy Hood, Built-in Microwave with Trim Kit and Wall Oven in Tower Cabinet, Dishwasher
- Quartz Countertops with Kitchen Full Height Backsplash, to Ceiling, Under Hood
- Farmhouse Cast Iron Kitchen Sink
- Under Kitchen Cabinet Lighting with switch

#### DESIGNER FEATURES

- Utility Tub-Rough In Only
- Owner's Deluxe Shower with Bench & RainHead
- Floor Outlet with Brass Trim
- Shaw EVP Flooring throughout home

# SHOWCASE HOME DESIGNER FEATURES | KITCHEN



Homesite: 308

# SHOWCASE HOME DESIGNER FEATURES OWNER'S BATH



Homesite: 308

### SHOWCASE HOME DESIGNER FEATURES | BATH II



Homesite: 308

## SHOWCASE HOME DESIGNER FEATURE | FLOORING