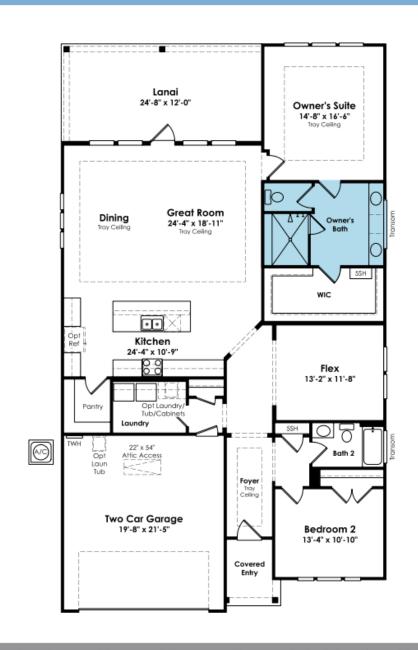

#### SHOWCASE HOME FLOORPLAN

#### JULIA

2 Bedroom, 2 Full Bath, Flex Space, Owner's Deluxe Shower with Bench & RainHead, 2-Car Garage