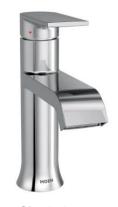

### SHOWCASE HOME DESIGNER FEATURES | KITCHEN

**Backsplash Tile - Marble Mosaic** 

Quartz-3cm

**Kitchen Cabinets** 

**MOEN Faucet** 

**Cabinet Hardware** 

**Luxury Laminate Flooring** 

**Interior Wall Color** 

## SHOWCASE HOME DESIGNER FEATURES | BATH 2

**Vanity Cabinets** 

Quartz 3cm

**Cabinet Knobs** 

Moen Single Lever Faucet Brushed Nickel

18x18" Porcelain Tile, Matte Finish

13x13 Wall Tile, Matte Finish

Pure White
Sherwin Williams

### SHOWCASE HOME DESIGNER FEATURES | BATH 3

Quartz 3cm

**Cabinet Knobs** 

Moen Single Lever Faucet Brushed Nickel

18x18" Porcelain Tile, Matte Finish

**Shower Floor Tile** 

13x13 Wall Tile, Matte Finish