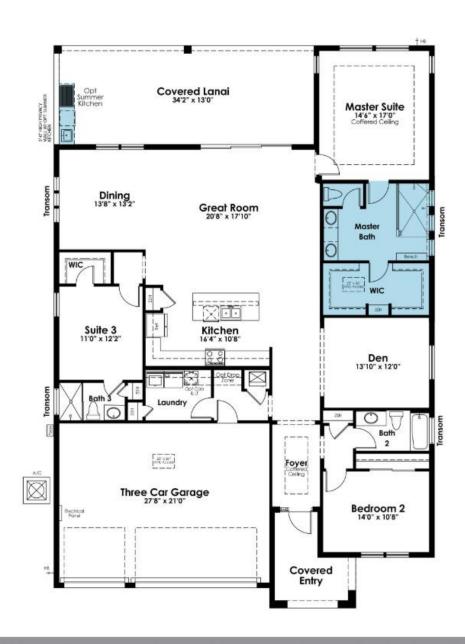

### SHOWCASE HOME FLOORPLAN

#### Alys

This single-story Alys home features 3 Bedrooms, 3 Bathrooms, a Den, and a 3-Car Garage. It features an open Great Room that is ideal for entertaining and just steps away from your large covered lanai, from which you can enjoy wetland and sunset views.