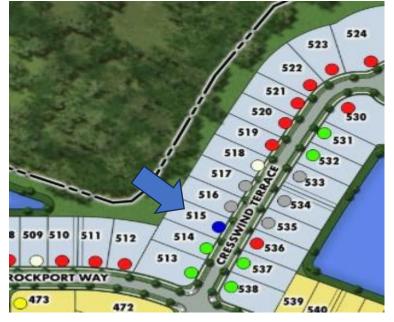

# SHOWCASE HOME | Alys

**Street Address:** 18213 Cresswind Terrace

**A/C Sq. Ft.:** 2,384

Bedrooms: 3 Bathrooms: 3

**ELEVATION: B** 

**HOMESITE: 515** 

**Exterior Color Package: Q** 