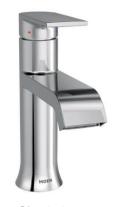

### SHOWCASE HOME DESIGNER FEATURES | KITCHEN

**Backsplash Tile - Marble Mosaic** 

Quartz-3cm

**Kitchen Cabinets** 

**MOEN Faucet** 

**Cabinet Hardware** 

**Luxury Laminate Flooring** 

**Interior Wall Color** 

## SHOWCASE HOME DESIGNER FEATURES | BATH 2

**Vanity Cabinets** 

Quartz 3cm

**Cabinet Knobs** 

Moen Single Lever Faucet Brushed Nickel

18x18" Porcelain Tile, Matte Finish

13x13 Wall Tile, Matte Finish

Pure White
Sherwin Williams

### SHOWCASE HOME DESIGNER FEATURES | BATH 3

Quartz 3cm

**Cabinet Knobs** 

Moen Single Lever Faucet Brushed Nickel

18x18" Porcelain Tile, Matte Finish

**Shower Floor Tile** 

13x13 Wall Tile, Matte Finish