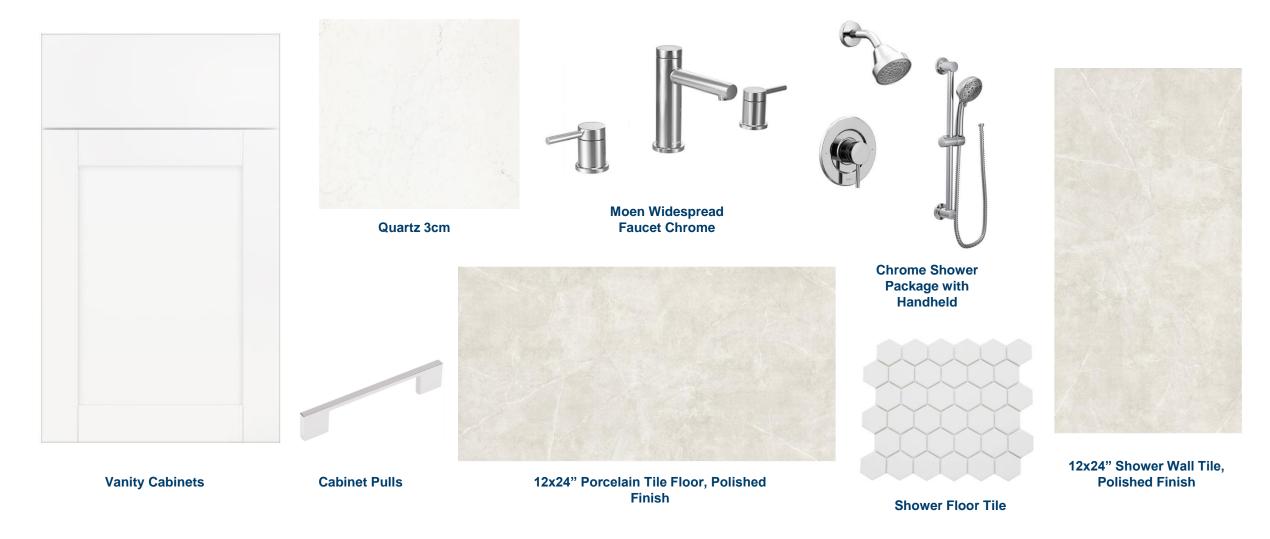

binet crown moulding
- Stainless Steel Farmhouse sink

#### **DESIGNER FEATURES**

- Frameless shower enclosures in Master Bath & Bath 3
- Chrome faucet collections in all bathrooms
- · Tile to-the-ceiling in all bathrooms
- · Quartz countertops in Kitchen & Baths
- · Luxury laminate flooring throughout home
- · Washable flat interior paint color throughout
- Completed Laundry Room with Cabinetry, Quartz countertops, sink, and Washer & Dryer
- · Additional surface mounted LED lighting in Great Room, Den & Lanai

### SHOWCASE HOME DESIGNER FEATURES | KITCHEN



**Backsplash Tile - Marble Mosaic** 



Quartz-3cm



**Kitchen Cabinets** 



**MOEN Faucet** 



**Cabinet Hardware** 



**Luxury Laminate Flooring** 



**Interior Wall Color** 

## SHOWCASE HOME DESIGNER FEATURES | MASTER BATH



## SHOWCASE HOME DESIGNER FEATURES | BATH 2



**Vanity Cabinets** 



Quartz 3cm



**Cabinet Knobs** 



Moen Single Lever Faucet Brushed Nickel



18x18" Porcelain Tile, Matte Finish









13x13 Wall Tile, Matte Finish



Pure White
Sherwin Williams

### SHOWCASE HOME DESIGNER FEATURES | BATH 3







Quartz 3cm



**Cabinet Knobs** 



Moen Single Lever Faucet Brushed Nickel



18x18" Porcelain Tile, Matte Finish







**Shower Floor Tile** 



13x13 Wall Tile, Matte Finish