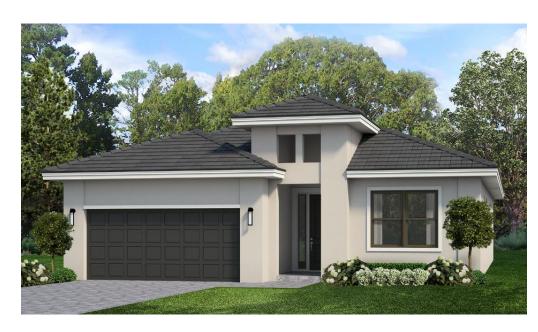

# SHOWCASE HOME | Bahia

Street Address: 4845 Carova Way, Lakewood Ranch, 34211

**A/C Sq. Ft.:** 1,946

Bedrooms: 2 Bathrooms: 2

**ELEVATION: A** 

HOMESITE: 484

**Exterior Color Package: N** 