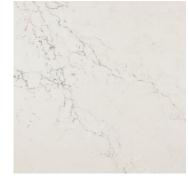

#### KITCHEN DETAILS

- · Gourmet Kitchen with pot and pan cabinet
- · Chimney style exhaust hood
- 30" Stainless Steel Gas Cooktop
- Luxury veined quartz countertop—3cm
- Artisan backsplash tile in framed dimensional design
- Upgraded cabinet crown moulding
- 24" Deep Cabinet above the refrigerator with side panels
- Undercabinet LED lighting
- · Soft close and full extension drawers

### SHOWCASE HOME DESIGNER FEATURES | KITCHEN

**Veined Quartz-3cm** 

**12X24 Main Tile Flooring** 