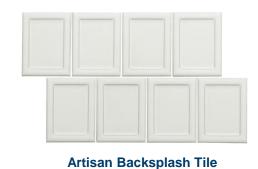

#### KITCHEN DETAILS

- · Gourmet Kitchen with pot and pan cabinet
- · Chimney style exhaust hood
- 30" Stainless Steel Gas Cooktop
- Luxury veined quartz countertop—3cm
- Artisan backsplash tile in framed dimensional design
- Upgraded cabinet crown moulding
- 24" Deep Cabinet above the refrigerator with side panels
- Undercabinet LED lighting
- · Soft close and full extension drawers