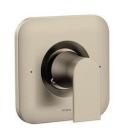

## SHOWCASE HOME DESIGNER FEATURES | OWNER'S BATH

**Vanity Cabinets** 

**Quartz 3cm Countertop** 

Moen Faucet Brushed Nickel

12x24 Floor Tile

**Shower Floor Tile** 

### SHOWCASE HOME DESIGNER FEATURES | BATH 2

**Vanity Cabinets** 

White Quartz 3cm

Moen Single Lever Brushed Nickel

**Cabinet Pulls** 

12x24 Floor Tile

Bath 2 Wall Tile 4x16 White