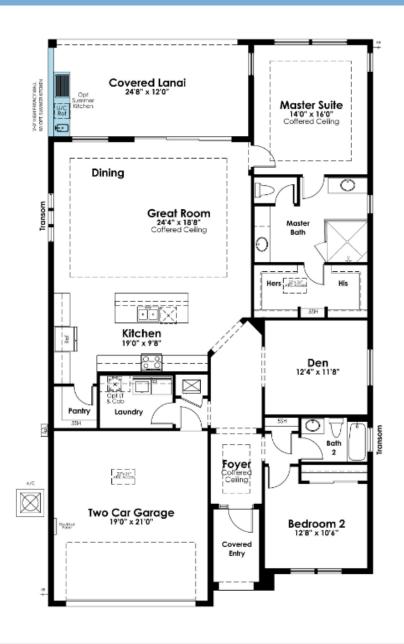

### SHOWCASE HOME FLOORPLAN

#### Bahia

This single-story 2 Bedroom, 2 bath + den floorplan stands out for its spacious open gathering spaces. The home is perfectly crafted not only for entertaining but relaxed everyday living as well.

The open kitchen and great room overlook a large covered lanai which is the perfect space to watch the sunrise on this eastern exposure homesite!