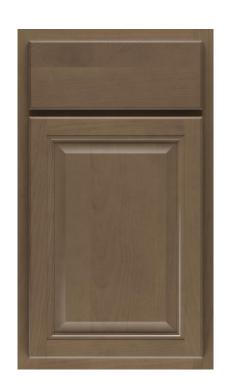

### SHOWCASE HOME DESIGNER FEATURES | KITCHEN

**Veined Quartz-3cm** 

**12X24 Main Tile Flooring** 