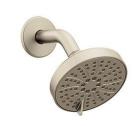

## SHOWCASE HOME DESIGNER FEATURES | OWNER'S BATH

**Vanity Cabinets** 

**Quartz 3cm Countertop** 

Moen Faucet Brushed Nickel

12x24 Floor Tile

**Shower Floor Tile** 