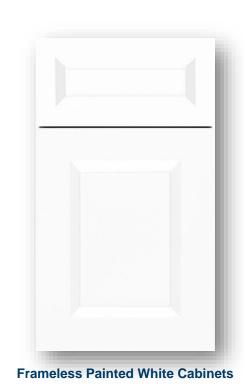

#### KITCHEN DETAILS

- · Gourmet Kitchen with pot and pan cabinet
- · Chimney style exhaust hood
- 30" Stainless Steel Gas Cooktop
- Luxury veined quartz countertop—3cm
- Artisan backsplash tile in framed dimensional design
- Upgraded cabinet crown moulding
- 24" Deep Cabinet above the refrigerator with side panels
- Undercabinet LED lighting
- · Soft close and full extension drawers

#### DESIGNER FEATURES

- 12x24 Porcelain tile throughout all main areas
- · Laminate wood plank flooring in Den and Master Suite
- Frameless Shower enclosures in Master Suite
- Tile to-the-ceiling in all bathroom showers
- Designer glass front door
- · Washable flat interior paint color throughout
- · Additional surface mounted LED ceiling lights in Great Room and Lanai