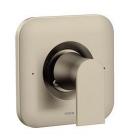

## SHOWCASE HOME DESIGNER FEATURES | OWNER'S BATH

**Vanity Cabinets** 

**Quartz 3cm Countertop** 

Moen Faucet Brushed Nickel

12x24 Floor Tile

**Shower Floor Tile** 

### SHOWCASE HOME DESIGNER FEATURES | BATH 2

**Vanity Cabinets** 

White Quartz 3cm

Moen Single Lever Brushed Nickel

**Cabinet Pulls** 

12x24 Floor Tile

Bath 2 Wall Tile 4x16 White