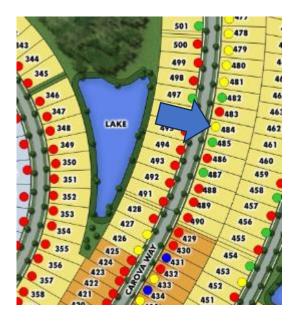

# SHOWCASE HOME | Bahia

Street Address: 4845 Carova Way, Lakewood Ranch, 34211

**A/C Sq. Ft.:** 1,946

Bedrooms: 2 Bathrooms: 2

**ELEVATION: A** 

HOMESITE: 484

**Exterior Color Package: N** 