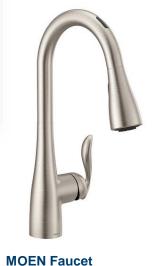

## SHOWCASE HOME DESIGNER FEATURES | OWNER'S BATH

**Vanity Cabinets** 

**Quartz 3cm Countertop** 

Moen Faucet Brushed Nickel

12x24 Floor Tile

**Shower Floor Tile** 

### SHOWCASE HOME DESIGNER FEATURES | BATH 2

**Vanity Cabinets** 

White Quartz 3cm

Moen Single Lever Brushed Nickel

**Cabinet Pulls** 

12x24 Floor Tile

Bath 2 Wall Tile 4x16 White