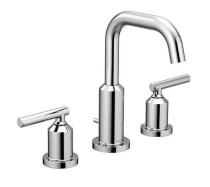

### SHOWCASE HOME DESIGNER FEATURES | OWNER'S BATH

**Vanity Cabinets** 

Quartz 3cm

Moen Widespread Faucet Chrome

24x24 Floor Tile

12x24 Shower Wall Tile

**Shower Floor Tile** 