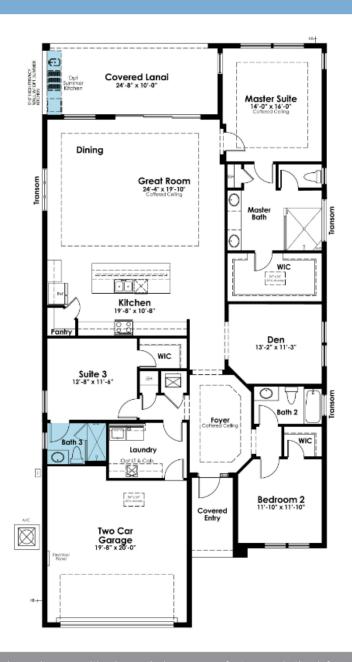

#### SHOWCASE HOME FLOORPLAN

#### Fiesta

This single-story 3 Bedroom, 3 bathroom + den floorplan stands out for its expansive open gathering spaces. The home is exceptionally crafted not only for entertaining but relaxed everyday living as well.

The Kitchen overlooks a spacious covered lanai featuring western water views; the perfect opportunity to watch the sunset from the comfort of your own home!