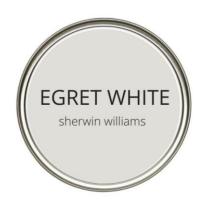

### SHOWCASE HOME DESIGNER FEATURES | KITCHEN

3X8 White Artisan Backsplash Tile

**Interior Wall Color** 