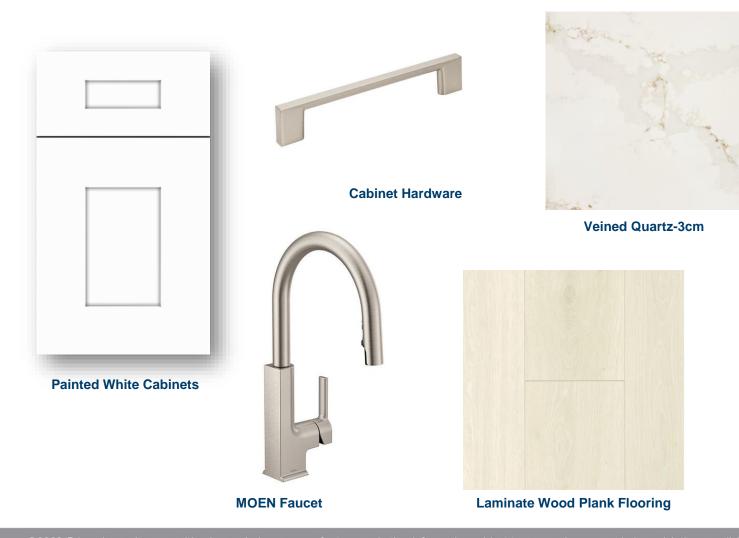

#### KITCHEN DETAILS

- Frameless Wide Shaker style white cabinets
- · Gourmet Kitchen with pot and pan cabinet
- Chimney style exhaust hood
- 30" Stainless Steel Gas Cooktop
- Luxury veined quartz countertop—3cm
- Artisan backsplash tile
- · Upgraded large cabinet crown moulding
- 24" Deep Cabinet above the refrigerator with side panel
- Soft close doors and full extension drawers

### SHOWCASE HOME DESIGNER FEATURES | KITCHEN

3X8 White Artisan Backsplash Tile

**Interior Wall Color** 