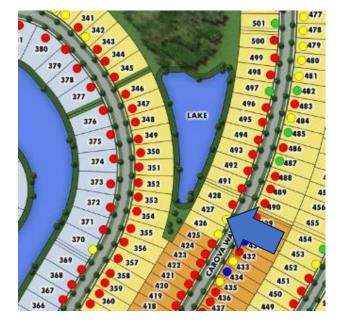

# SHOWCASE HOME | Fiesta

Street Address: 4910 Carova Way, Lakewood Ranch, 34211

**A/C Sq. Ft.:** 2,318

Bedrooms: 3 Bathrooms: 3

**ELEVATION: A** 

**HOMESITE: 427** 

**Exterior Color Package: J** 