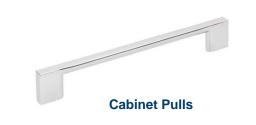

## SHOWCASE HOME DESIGNER FEATURES | BATH 3

**Vanity Cabinets** 

White Quartz 3cm

**Faucet Chrome** 

**Cabinet Pulls** 

24X24 Floor Tile

Shower wall Tile 4X16

**Shower Floor Tile**