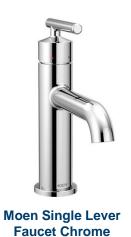

### SHOWCASE HOME DESIGNER FEATURES | OWNER'S BATH

**Vanity Cabinets** 

Quartz 3cm

Moen Widespread Faucet Chrome

24x24 Floor Tile

12x24 Shower Wall Tile

**Shower Floor Tile** 

## SHOWCASE HOME DESIGNER FEATURES | BATH 3

**Vanity Cabinets** 

White Quartz 3cm

**Faucet Chrome** 

**Cabinet Pulls** 

24X24 Floor Tile

Shower wall Tile 4X16

**Shower Floor Tile**