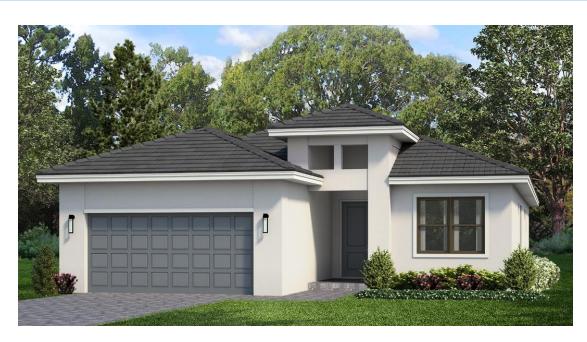

# SHOWCASE HOME | Fiesta

Street Address: 4910 Carova Way, Lakewood Ranch, 34211

**A/C Sq. Ft.:** 2,318

Bedrooms: 3 Bathrooms: 3

**ELEVATION: A** 

**HOMESITE: 427** 

**Exterior Color Package: J** 

#### Fiesta

This single-story 3 Bedroom, 3 bathroom + den floorplan stands out for its expansive open gathering spaces. The home is exceptionally crafted not only for entertaining but relaxed everyday living as well.