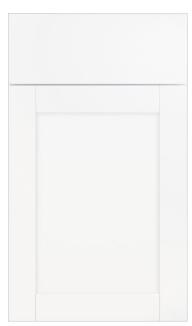

#### KITCHEN DETAILS

- Frameless Wide Shaker style white cabinets
- · Gourmet Kitchen with pot and pan cabinet
- Chimney style exhaust hood
- 30" Stainless Steel Gas Cooktop
- Luxury veined quartz countertop—3cm
- Artisan backsplash tile
- · Upgraded large cabinet crown moulding
- 24" Deep Cabinet above the refrigerator with side panel
- Soft close doors and full extension drawers