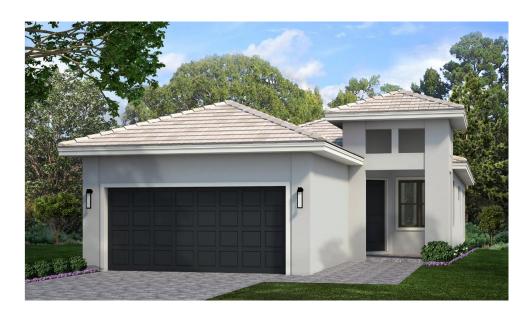

## SHOWCASE HOME | LIDO

Street Address: 4927 Carova Way, Lakewood Ranch, FL, 34211

A/C Sq. Ft.: 1,675 Price:

Bedrooms: 2 Bathrooms: 2 Move-In Date: April 2024

**ELEVATION: A** 

Homesite: 434

**Exterior Color Package: H** 