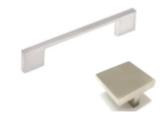

## SHOWCASE HOME DESIGNER FEATURES | OWNER'S BATH

**Tamarind 5PC Drizzle** 

6132896 - 195 Brushed Nickel

Niagra/Eased Edge Quartz

Moen Voss 8" Faucet Brushed Nickel

Floor Tile Coral Gables 24X24 Golden Calacatta Matte