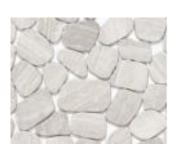

Shower Floor Tile
Natural Stone River Pebbles –
Chenile White

Wall Tile
Coral Gables 12X24 Golden
Calacatta Matte