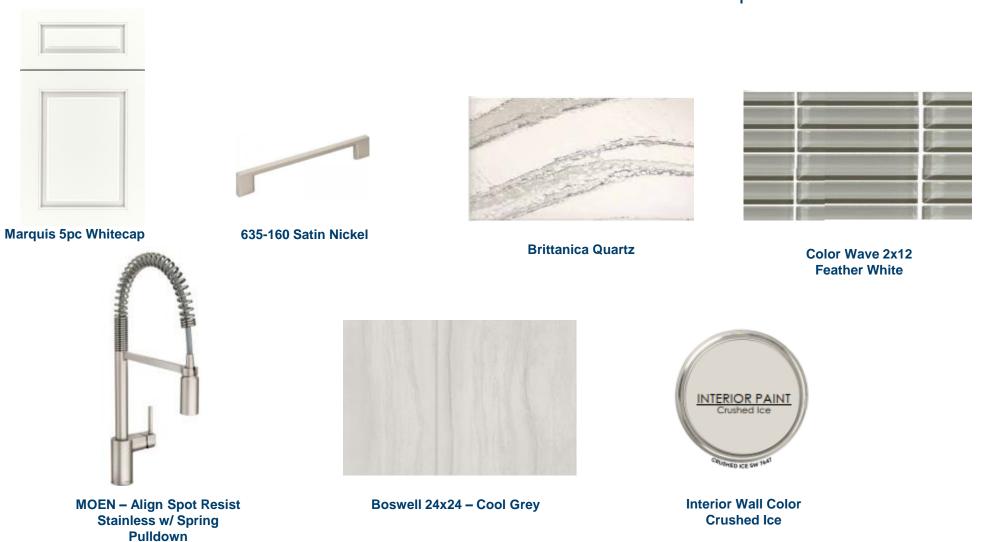

## SHOWCASE HOME DESIGNER FEATURES | KITCHEN

#### KITCHEN DETAILS

- 18" Double Trash Pull Out
- Pots & Pans Drawers
- 30" Stainless Steel Slide-In Gas Range
- Upgraded Cabinet Crown Moulding
- · Under Cabinet Lighting and Valance
- Upgraded Cambria Quartz Countertop
- Designer Upgraded Backsplash

#### DESIGNER FEATURES

- Whole House Full Extension Glides & Soft Close Doors
- Six Additional LED lights in the Great Room
- · Frameless Shower Enclosure
- Extended Tile to Ceiling in Baths
- · Fully Furnished Laundry Room
- · Upgraded Sherwin Williams Duration Paint throughout
- · Upgraded Luxury Laminate in Master Suite/Walk-In Closet