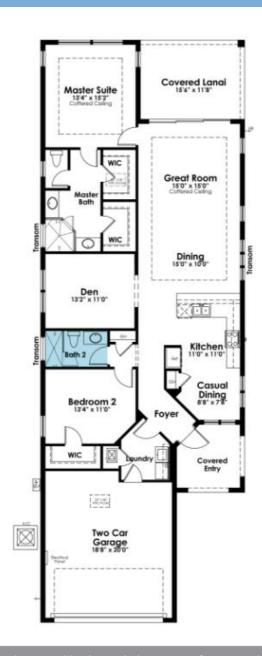

### SHOWCASE HOME FLOORPLAN

#### LIDO

2 Bedroom, 2 Full Bathrooms, Den, 2 Car Garage. This home features a Cozy Breakfast Nook, Upgraded lighting package and Under Cabinet Lighting in Kitchen and Laundry Room Cabinets