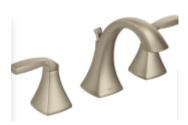

## SHOWCASE HOME DESIGNER FEATURES | OWNER'S BATH

**Tamarind 5PC Drizzle** 

6132896 - 195 Brushed Nickel

Niagra/Eased Edge Quartz

Moen Voss 8" Faucet Brushed Nickel

Floor Tile Coral Gables 24X24 Golden Calacatta Matte