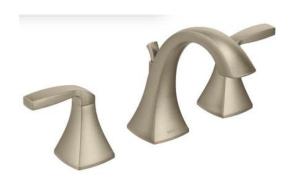

## SHOWCASE HOME DESIGNER FEATURES | OWNER'S BATH

**Tamarind 5PC Drizzle** 

6132896 - 195 Brushed Nickel

Niagra/Eased Edge Quartz

Moen Voss 8" Faucet Brushed Nickel

Floor Tile Coral Gables 24X24 Golden Calacatta Matte