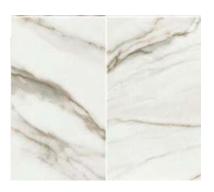

# SHOWCASE HOME DESIGNER FEATURES | BATH 2

**Tamarind 5PC Cloudburst** 

6132896 195 – Brushed Nickel

Niagra Quartz Eased Edge

**Moen Voss 8" Faucet Brushed Nickel** 

Floor Tile Boswell 24x24 Cool Grey

Shower Floor/Accent Tile Natural Stone Contempo White

Wall Tile Lisbon Lights 4x12 White Silk Flat