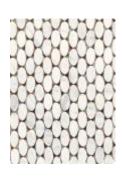

## SHOWCASE HOME DESIGNER FEATURES | OWNER'S BATH

**Tamarind 5PC Drizzle** 

6132896 - 195 Brushed Nickel

Niagra/Eased Edge Quartz

Moen Voss 8" Faucet Brushed Nickel

Floor Tile Coral Gables 24X24 Golden Calacatta Matte

Shower Floor Tile
Natural Stone River Pebbles –
Chenile White

Wall Tile
Coral Gables 12X24 Golden
Calacatta Matte