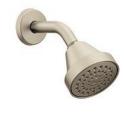

## SHOWCASE HOME DESIGNER FEATURES | MASTER BATH

**Vanity Cabinets** 

**Quartz 3cm Countertop** 

Moen Widespread Faucet Chrome

24x24 Floor Tile

12X24 Shower Wall Tile

**Shower Floor Tile** 