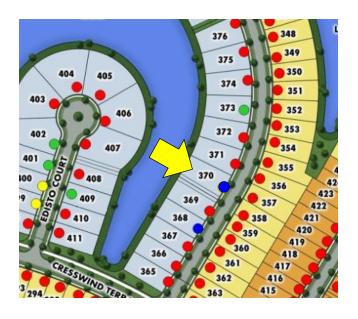

# SHOWCASE HOME | ALYS

**Street Address:** 4929 Fairhope Circle

**A/C Sq. Ft.:** 2,384

Bedrooms: 3 Move-In Date: September

**ELEVATION: A** 

**HOMESITE: 370** 

**Exterior Color Package: H** 