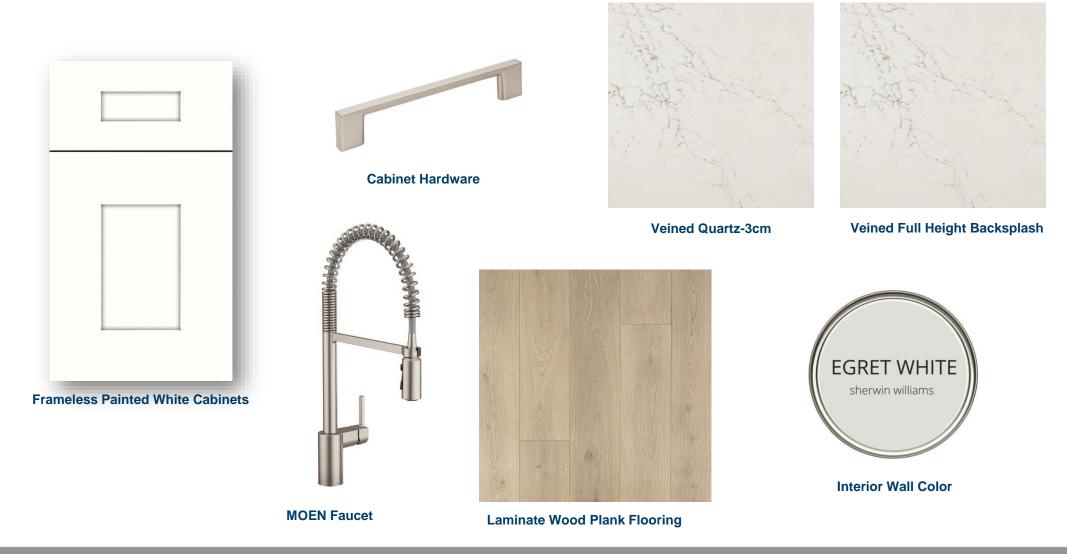

### SHOWCASE HOME DESIGNER FEATURES | KITCHEN

#### KITCHEN DETAILS

- · Gourmet Kitchen with pot and pan cabinet
- Chimney style exhaust hood
- 30" Stainless Steel Gas Cooktop
- Luxury veined quartz countertop—3cm
- Luxury veined quartz full-height backsplash
- Upgraded cabinet crown moulding
- 24" Deep Cabinet above the refrigerator with side panel

#### DESIGNER FEATURES

- Frameless Shower enclosures in Master Bath and Bath 3
- Deluxe Master Bath layout & added vanity drawer storage
- · Tile to-the-ceiling in all bathroom showers
- · Laminate wood plank flooring in Main Living, Den, and Master Suite
- · Designer glass front door and sidelight
- · Washable flat interior paint color throughout