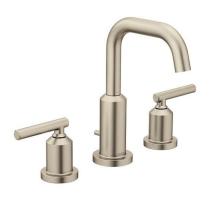

## SHOWCASE HOME DESIGNER FEATURES | MASTER BATH

**Vanity Cabinets** 

**Quartz 3cm Countertop** 

Moen Widespread Faucet Chrome

24x24 Floor Tile

12X24 Shower Wall Tile

**Shower Floor Tile** 