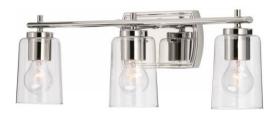

# SHOWCASE HOME DESIGNER FEATURES | OWNER'S BATH

**Vanity Lights** 

Moen Single Faucet Chrome

**Quartz 3cm** 

**Cabinet Pulls** 

12x24 Floor Tile

12x24 Shower Wall Tile

**Shower Floor Tile** 

**Vanity Cabinets** 