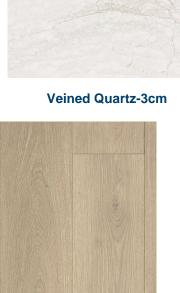

#### KITCHEN DETAILS

- · Gourmet Kitchen with pot and pan cabinet
- · Chimney style exhaust hood
- Luxury veined quartz countertop—3cm
- Artisan backsplash tile in diagonal herringbone installation
- Upgraded large cabinet crown moulding
- 24" Deep Cabinet above the refrigerator with side panel

# SHOWCASE HOME DESIGNER FEATURES | KITCHEN

**Birch Painted White Cabinets** 

**MOEN Faucet** 

**Laminate Wood Plank Flooring** 

3x12 Artisan Backsplash Tile In herringbone pattern

**Pendants** 

**Interior Wall Color** 