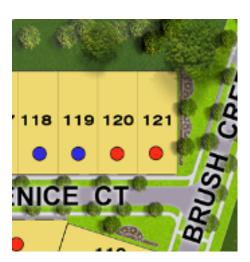

CRESSWI

Street Address: 1258 Venice Court

A/C Sq. Ft.: 2,360 Price: \$

Bedrooms: #3 Bathrooms: #3 Move-In Date:

**ELEVATION: Morgan** 

HOMESITE: 1.119

# Homesite: #1