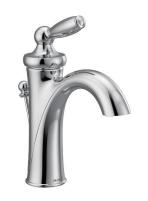

# SHOWCASE HOME DESIGNER FEATURES | KITCHEN

**Birch Painted White Cabinets** 

**MOEN Faucet** 

**Laminate Wood Plank Flooring** 

3x12 Artisan Backsplash Tile In herringbone pattern

**Pendants** 

**Interior Wall Color** 

# SHOWCASE HOME DESIGNER FEATURES | OWNER'S BATH

**Vanity Lights** 

Moen Single Faucet Chrome

**Quartz 3cm** 

**Cabinet Pulls** 

12x24 Floor Tile

12x24 Shower Wall Tile

**Shower Floor Tile** 

# SHOWCASE HOME DESIGNER FEATURES | BATH 2

**Vanity Lights** 

**Vanity Cabinets** 

White Quartz 3cm

Moen Single Lever Faucet Chrome

4x16 Shower Wall Tile

12x24 Floor Tile

2" Hex Shower Floor Tile

### SHOWCASE HOME DESIGNER FEATURES | BATH 3

**Vanity Lights** 

**Vanity Cabinets** 

White Quartz 3cm

Moen Single Lever Faucet Chrome

4x16 Wall Tile

12x24 Floor Tile