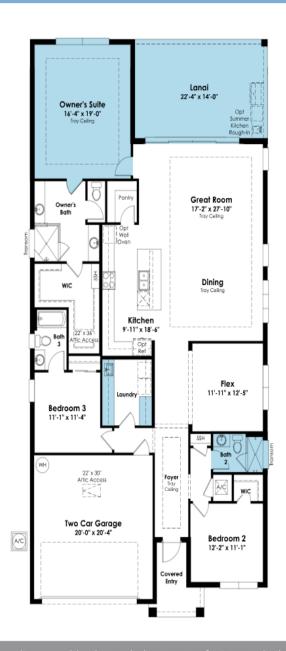

CRESSWI

Street Address: 1258 Venice Court

A/C Sq. Ft.: 2,360 Price: \$

Bedrooms: #3 Bathrooms: #3 Move-In Date:

**ELEVATION: Morgan** 

HOMESITE: 1.119

#### Morgan

3 Bedroom, Flex 3 Full Bathrooms, Great Room, Extended Covered Lanai