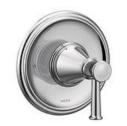

# SHOWCASE HOME DESIGNER FEATURES | OWNER'S BATH

**Vanity Lights** 

Moen Single Faucet Chrome

**Quartz 3cm** 

**Cabinet Pulls** 

12x24 Floor Tile

12x24 Shower Wall Tile

**Shower Floor Tile** 

**Vanity Cabinets** 