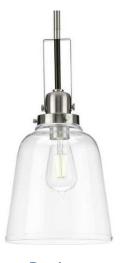

# SHOWCASE HOME DESIGNER FEATURES | KITCHEN

**Birch Painted White Cabinets** 

**MOEN Faucet** 

**Laminate Wood Plank Flooring** 

3x12 Artisan Backsplash Tile In herringbone pattern

**Pendants** 

**Interior Wall Color** 