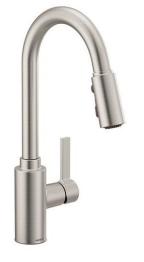

# SHOWCASE HOME DESIGNER FEATURES | KITCHEN

**Birch Painted White Cabinets** 

**MOEN Faucet** 

**Laminate Wood Plank Flooring** 

3x12 Artisan Backsplash Tile In herringbone pattern

**Pendants** 

**Interior Wall Color** 

# SHOWCASE HOME DESIGNER FEATURES | OWNER'S BATH

**Vanity Lights** 

Moen Single Faucet Chrome

**Quartz 3cm** 

**Cabinet Pulls** 

12x24 Floor Tile

12x24 Shower Wall Tile

**Shower Floor Tile** 

# SHOWCASE HOME DESIGNER FEATURES | BATH 2

**Vanity Lights** 

**Vanity Cabinets** 

White Quartz 3cm

Moen Single Lever Faucet Chrome

4x16 Shower Wall Tile

12x24 Floor Tile

2" Hex Shower Floor Tile

### SHOWCASE HOME DESIGNER FEATURES | BATH 3

**Vanity Lights** 

**Vanity Cabinets** 

White Quartz 3cm

Moen Single Lever Faucet Chrome

4x16 Wall Tile

12x24 Floor Tile