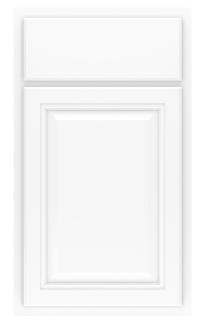

# SHOWCASE HOME DESIGNER FEATURES | KITCHEN

**Birch Painted White Cabinets** 

**MOEN Faucet** 

**Laminate Wood Plank Flooring** 

3x12 Artisan Backsplash Tile In herringbone pattern

**Pendants** 

**Interior Wall Color** 

**Vanity Cabinets** 