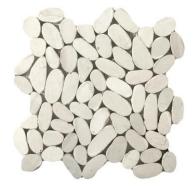

# SHOWCASE HOME DESIGNER FEATURES | OWNER'S BATH

**Vanity Lights** 

Moen Single Faucet Chrome

**Quartz 3cm** 

**Cabinet Pulls** 

12x24 Floor Tile

12x24 Shower Wall Tile

**Shower Floor Tile** 

# SHOWCASE HOME DESIGNER FEATURES | BATH 2

**Vanity Lights** 

**Vanity Cabinets** 

White Quartz 3cm

Moen Single Lever Faucet Chrome

4x16 Shower Wall Tile

12x24 Floor Tile

2" Hex Shower Floor Tile

### SHOWCASE HOME DESIGNER FEATURES | BATH 3

**Vanity Lights** 

**Vanity Cabinets** 

White Quartz 3cm

Moen Single Lever Faucet Chrome

4x16 Wall Tile

12x24 Floor Tile