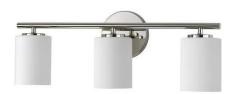

# SHOWCASE HOME DESIGNER FEATURES | OWNER'S BATH

**Vanity Lights** 

Moen Single Faucet Chrome

**Quartz 3cm** 

**Cabinet Pulls** 

12x24 Floor Tile

12x24 Shower Wall Tile

**Shower Floor Tile** 

# SHOWCASE HOME DESIGNER FEATURES | BATH 2

**Vanity Lights** 

**Vanity Cabinets** 

White Quartz 3cm

Moen Single Lever Faucet Chrome

4x16 Shower Wall Tile

12x24 Floor Tile

2" Hex Shower Floor Tile

### SHOWCASE HOME DESIGNER FEATURES | BATH 3

**Vanity Lights** 

**Vanity Cabinets** 

White Quartz 3cm

Moen Single Lever Faucet Chrome

4x16 Wall Tile

12x24 Floor Tile