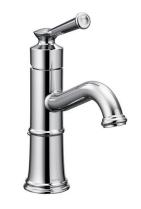

# SHOWCASE HOME DESIGNER FEATURES | KITCHEN

**Birch Painted White Cabinets** 

**MOEN Faucet** 

**Laminate Wood Plank Flooring** 

3x12 Artisan Backsplash Tile In herringbone pattern

**Pendants** 

**Interior Wall Color** 

# SHOWCASE HOME DESIGNER FEATURES | OWNER'S BATH

**Vanity Lights** 

Moen Single Faucet Chrome

**Quartz 3cm** 

**Cabinet Pulls** 

12x24 Floor Tile

12x24 Shower Wall Tile

**Shower Floor Tile** 

# SHOWCASE HOME DESIGNER FEATURES | BATH 2

**Vanity Lights** 

**Vanity Cabinets** 

White Quartz 3cm

Moen Single Lever Faucet Chrome

4x16 Shower Wall Tile

12x24 Floor Tile

2" Hex Shower Floor Tile

### SHOWCASE HOME DESIGNER FEATURES | BATH 3

**Vanity Lights** 

**Vanity Cabinets** 

White Quartz 3cm

Moen Single Lever Faucet Chrome

4x16 Wall Tile

12x24 Floor Tile