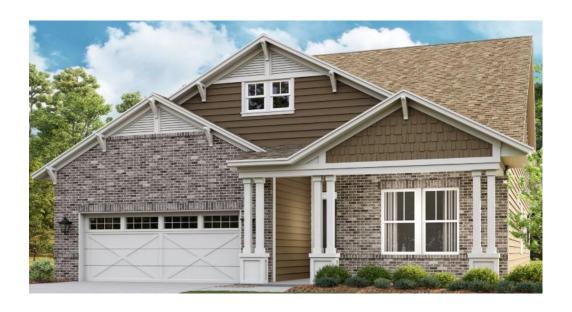

# SHOWCASE HOME | MODEL

Street Address: 90 Catalina Court, Newnan, GA 30263

**A/C Sq. Ft.:** 2,793

Bedrooms: 3 Bathrooms: 3 Move-In Date: 3/2025

ELEVATION: B-Brick Craftsman HOMESITE: 1.031

Exterior Color Package: Siding: Repose Gray/ Trim: Ibis White/ Accent: Domino Brick Selection: Seaside Select