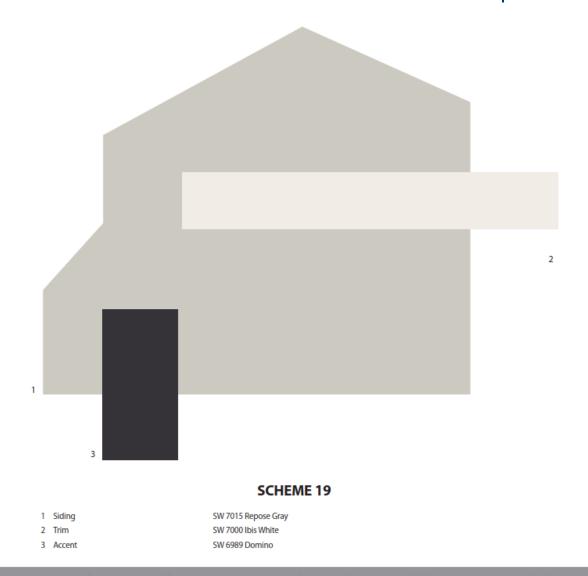

# SHOWCASE HOME | MODEL

Street Address: 90 Catalina Court, Newnan, GA 30263

**A/C Sq. Ft.:** 2,793

Bedrooms: 3 Bathrooms: 3 Move-In Date: 3/2025

ELEVATION: B-Brick Craftsman HOMESITE: 1.031

Exterior Color Package: Siding: Repose Gray/ Trim: Ibis White/ Accent: Domino Brick Selection: Seaside Select

## SHOWCASE HOME DESIGNER FEATURES | EXTERIOR

SEASIDE SELECT BRICK