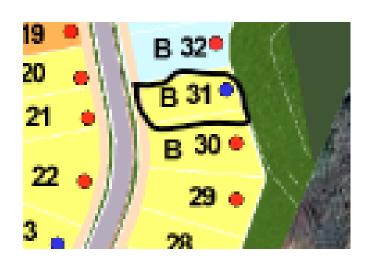

# SHOWCASE HOME | MODEL

Street Address: 90 Catalina Court, Newnan, GA 30263

**A/C Sq. Ft.:** 2,793

Bedrooms: 3 Bathrooms: 3 Move-In Date: 3/2025

ELEVATION: B-Brick Craftsman HOMESITE: 1.031

Exterior Color Package: Siding: Repose Gray/ Trim: Ibis White/ Accent: Domino Brick Selection: Seaside Select

#### Madison

3 Bedroom, Flex, 3 Full Baths, Great Room/Dining, Extended Covered Deck and Unfinished Basement

Homesite: 1.031