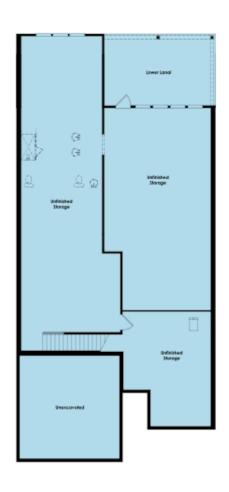

#### Madison

3 Bedroom, Flex, 3 Full Baths, Great Room/Dining, Extended Covered Deck and Unfinished Basement

Homesite: 1.031

#### **DESIGNER FEATURES**

- Extended Owners Suite and Deck
- · Separate Vanities in Owner's Bath
- Frameless Shower in Owner's Bath
- · Upgraded lighting package throughout
- Unfinished Basement