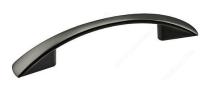

### SHOWCASE HOME DESIGNER FEATURES | BATH 2 & 3

MODERN METAL PULL BP82196-143

GRAY EXPO

MOEN GENTASINGLE MATTE BLACK

SOLARA FIRENZA EMSER TILE