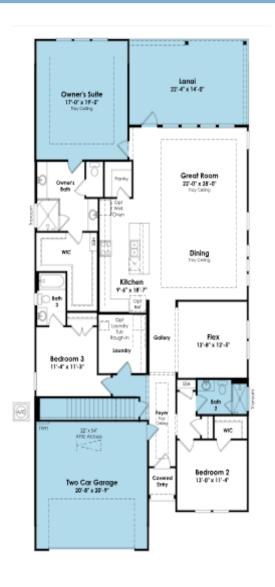

#### SHOWCASE HOME FLOORPLAN

#### Madison

3 Bedroom, Flex, 3 Full Baths, Great Room/Dining, Extended Covered Deck and Unfinished Basement

Homesite: 1.031