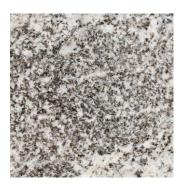

### SHOWCASE HOME DESIGNER FEATURES | OWNER'S BATH

MODERN METAL PULL BP82196-143

WHISPER WHITE GRANITE

MOEN GENTA 8"
MATTE BLACK

SOLARA FIRENZA EMSER TILE

### SHOWCASE HOME DESIGNER FEATURES | BATH 2 & 3

MODERN METAL PULL BP82196-143

GRAY EXPO

MOEN GENTASINGLE MATTE BLACK

SOLARA FIRENZA EMSER TILE