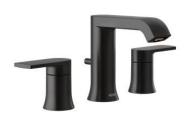

### SHOWCASE HOME DESIGNER FEATURES | OWNER'S BATH

MODERN METAL PULL BP82196-143

WHISPER WHITE GRANITE

MOEN GENTA 8"
MATTE BLACK

SOLARA FIRENZA EMSER TILE