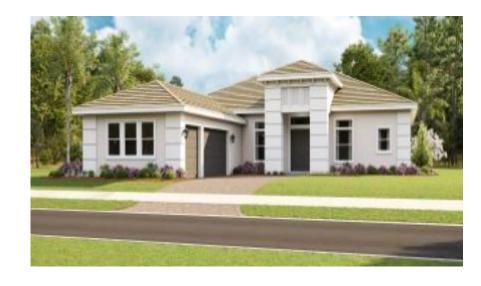

# SHOWCASE HOME | OAK

Street Address:

5689 SW Green Island Trail

A/C Sq. Ft.: 3598

Price: See Listing

**Bedrooms: 3 + Club Room** 

Bathrooms: 3 full/ 2 half

**Move-In Date: See Listing** 

**ELEVATION: E** 

**HOMESITE**: 85

#### **DESIGNER FEATURES**

- \* MODERN FRONT ELEVATION
- \* 3 BEDROOMS
- \* BONUS CLUB ROOM
- \* 3 CAR GARAGE
- \* PRIVATE HOMESITE
- SOLID CORE DOORS
- HARDWOOD FLOORING