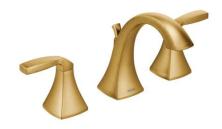

### SHOWCASE HOME DESIGNER FEATURES | KITCHEN

MOEN STO #S72308BG GOLD

SEASIDE RESERVE BLEACHED LINEN