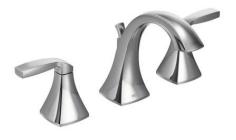

## SHOWCASE HOME DESIGNER FEATURES | BATH 2

CABINETS
SALEM DRIZZLE

HARDWARE 625-160PC

MOEN VOSS 8" CHROME

CONTESSA ORO MATTE

SHOWER WALLS, SHOWER FLOOR,
BATHROOM FLOOR
EMSER CONTESSA ORO
MATTE

COUNTERTOPS CAMBRIA EVERLEIGH