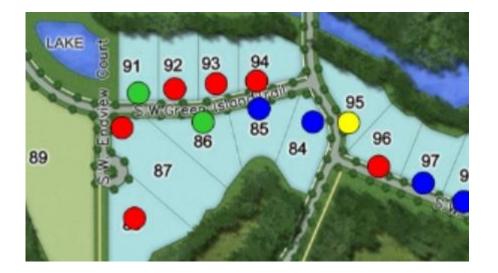

# SHOWCASE HOME | OAK

Street Address:

5689 SW Green Island Trail

A/C Sq. Ft.: 3598

Price: See Listing

**Bedrooms: 3 + Club Room** 

Bathrooms: 3 full/ 2 half

**Move-In Date: See Listing** 





**ELEVATION: E** 



**HOMESITE**: 85

#### SHOWCASE HOME FEATURE HIGHLIGHTS

#### KITCHEN DETAILS

- GLASS CABINETS WITH LIGHTS
- CABINET CROWN MOLDING
- SECOND TIER CABINETRY
- 3" QUARTZ ISLAND EDGES
- ISLAND FULL WRAP DECO PANEL
- DOUBLE TRASH PULLOUT
- MONOGRAM BUILT IN APPLIANCES

#### **DESIGNER FEATURES**

- \* MODERN FRONT ELEVATION
- \* 3 BEDROOMS
- \* BONUS CLUB ROOM
- \* 3 CAR GARAGE
- \* PRIVATE HOMESITE
- SOLID CORE DOORS
- HARDWOOD FLOORING



### SHOWCASE HOME DESIGNER FEATURES | KITCHEN





MOEN STO #S72308BG GOLD







SEASIDE RESERVE BLEACHED LINEN

### SHOWCASE HOME DESIGNER FEATURES | OWNERS BATH



CABINETS
SALEM NORDIC



HARDWARE 625-160BG



MOEN VOSS 8" GOLD



COUNTERTOPS CAMBRIA SWANBRIDGE



SHOWER WALL & BATHROOM FLOOR
STERLINA WHITE
POLISHED



STERLINA WHITE MATTE

## SHOWCAS