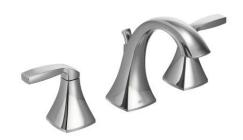

### SHOWCASE HOME DESIGNER FEATURES | OWNERS BATH

CABINETS
SALEM NORDIC

HARDWARE 625-160BG

MOEN VOSS 8" GOLD

COUNTERTOPS CAMBRIA SWANBRIDGE

SHOWER WALL & BATHROOM FLOOR
STERLINA WHITE
POLISHED

STERLINA WHITE MATTE