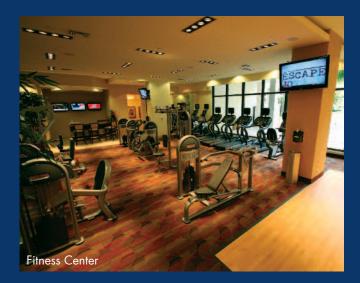

#### Why vacation elsewhere?

You live in a building that offers cruise-like amenities. From the rooftop resort pool's ocean views and moonlight theatre to the 5th floor outdoor gardens, fitness center, club room, formal theatre room, to the 24-hour security and valet parking, Two City offers residents a vacation at home.

- Grand Entrance Lobby
- 24 Hour Security
- Valet Parking
- Covered & Secured
  Parking
- Storage Rooms
- Concierge Service
- Fitness Center
- Club Room
- Locker Rooms
- Massage Treatment Room

- Outdoor Urban
  Fountains and Garden
- Rooftop Resort Pool
- Zen Garden Oasis with Private Sitting Areas
- Panoramic Views
- Outdoor Covered Entertainment Area
- Moonlight Bar
- Moonlight Theatre
- Sauna
- Steam Room