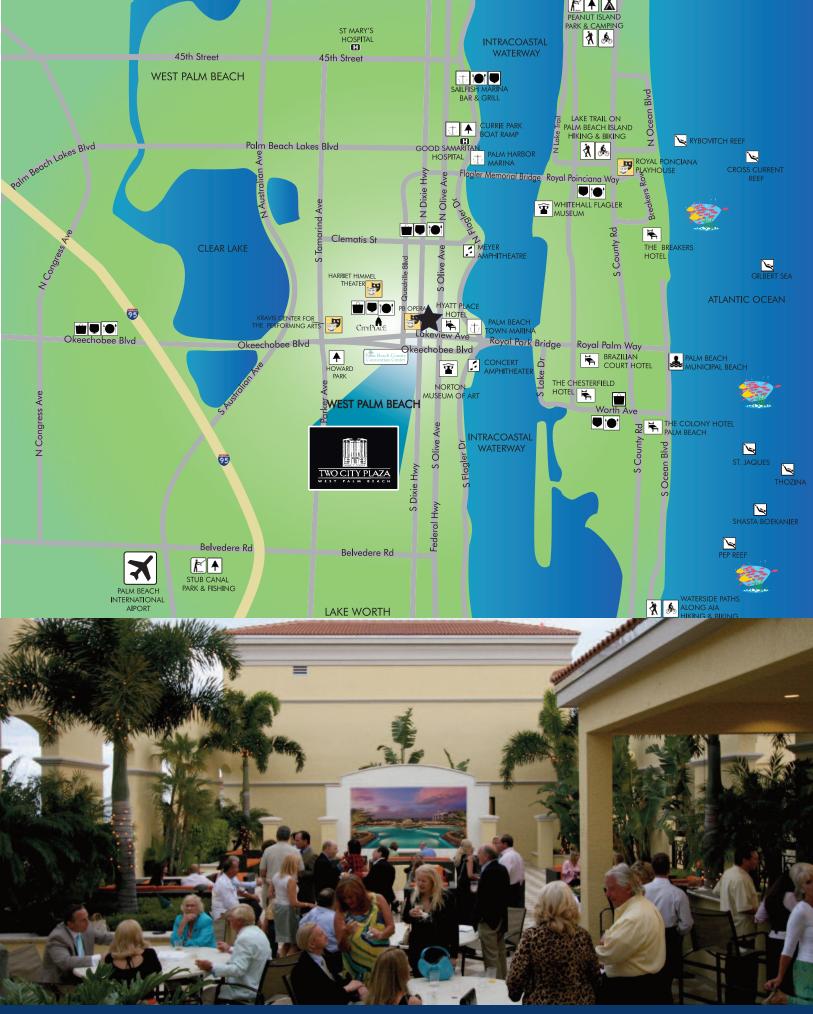

#### www.twocityplaza.com | Call 561-659-1174

Directions: 1-95 to Okeechobee Boulevard East, turn left onto South Olive Avenue. Sales Center is on the northWest corner of Olive and Lakeview. Guests can park with the Two City Plaza valet.